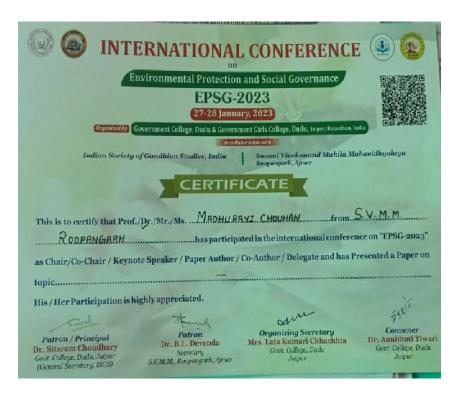

रवामी विवेकानन्द महिला महाविद्यालय, रूपनगढ

(संचालित मनु सोशियल वेलफेयर एण्ड एज्यूकेशन सोसायटी, जयपुर) राई का बाग, परबतसर रोड, रुपनगढ, अजमेर-305814

E-Mail Id: - svmmcollege.roopangarh@gmail.com

**Image of Certificates** 