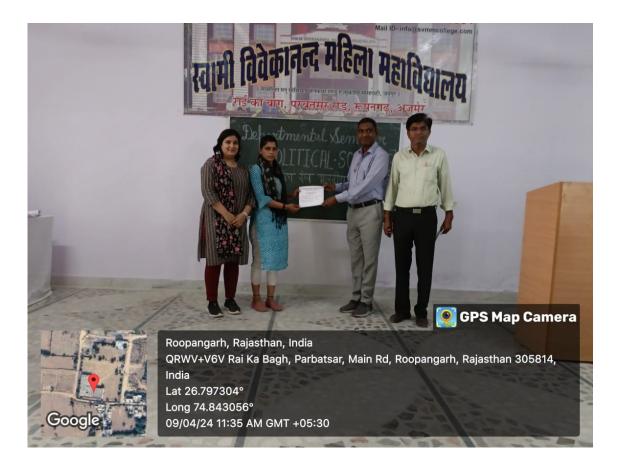

### रिवामी विवेकानन्द महिला महाविद्यालय, रूपनगढ (संचालित मनु सोशियल बेलफेयर एण्ड एज्यूकेशन सोसायटी, जयपुर)

राई का बाग, परबतसर रोड, रुपनगढ, अजमेर-305814 E-Mail Id: - svmmcollege.roopangarh@gmail.com

**Political Department Seminar** 

**Political Department Seminar** 

Mount Abu

स्वामी विवेकानन्द महिला महाविद्यालय, रूपनगढ (संचालित मनु सोशियल वेलफेयर एण्ड एज्यूकेशन सोसायटी, जयपुर) राई का बाग, परबतसर रोड, रुपनगढ, अजमेर-305814 E-Mail Id: - svmmcollege.roopangarh@gmail.com