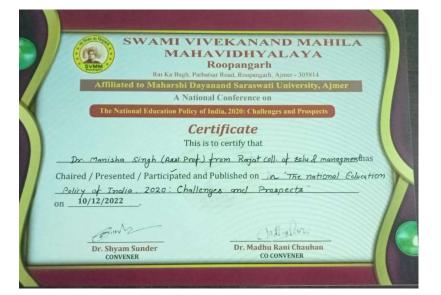

रवामी विवेकानन्द महिला महाविद्यालय, रूपनगढ

(संचालित मनु सोशियल वेलफेयर एण्ड एज्यूकेशन सोसायटी, जयपुर) राई का बाग, परबतसर रोड, रुपनगढ, अजमेर-305814

E-Mail Id: - svmmcollege.roopangarh@gmail.com

**Image of Certificates** 