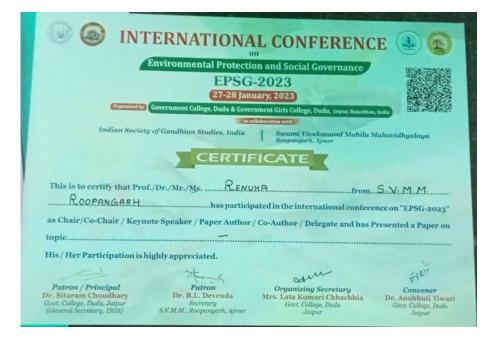

रवामी विवेकानन्द महिला महाविद्यालय, रूपनगढ

(संचालित मनु सोशियल वेलफेयर एण्ड एज्यूकेशन सोसायटी, जयपुर) राई का बाग, परबतसर रोड, रुपनगढ, अजमेर-305814

E-Mail Id: - svmmcollege.roopangarh@gmail.com

**Image of Certificates** 

मोबाइल : 9314618091

स्वामी विवेकानन्द महिला महाविद्यालय, रूपनगढ (संचालित मनु सोशियल बेलफेयर एण्ड एज्यूकेशन सोसायटी, जयपुर) राई का बाग, परबतसर रोड, रुपनगढ, अजमेर-305814

E-Mail Id: - svmmcollege.roopangarh@gmail.com