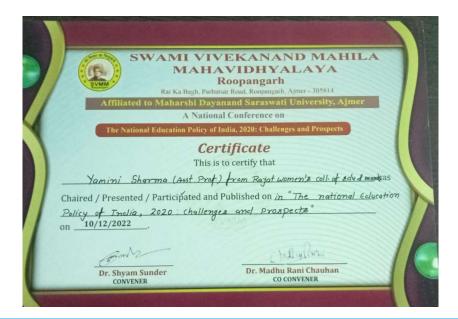

रवामी विवेकानन्द महिला महाविद्यालय, रूपनगढ

(संचालित मनु सोशियल वेलफेयर एण्ड एज्यूकेशन सोसायटी, जयपुर) राई का बाग, परबतसर रोड, रुपनगढ, अजमेर-305814

E-Mail Id: - svmmcollege.roopangarh@gmail.com

**Image of Certificates** 