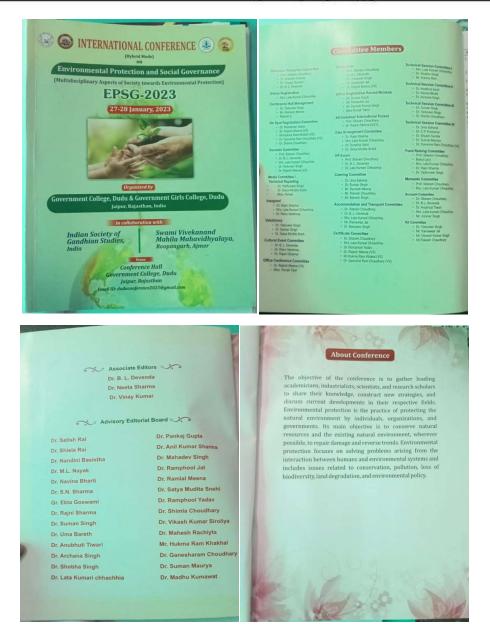

# रवामी विवेकानन्द महिला महाविद्यालय, रूपनगढ

(संचालित मनु सोशियल बेलफेयर एण्ड एज्यूकेशन सोसायटी, जयपुर) राई का बाग, परबतसर रोड, रुपनगढ, अजमेर-305814

E-Mail Id: - svmmcollege.roopangarh@gmail.com

**Brochure of Conference** 

रजि. नं. 144/जयपुर/2008-09

मोबाइल : 9314618091

स्वामी विवेकानन्द महिला महाविद्यालय, रूपनगढ (संचालित मनु सोशियल वेलफेयर एण्ड एज्यूकेशन सोसायटी, जयपुर) राई का बाग, परबतसर रोड, रुपनगढ, अजमेर-305814

E-Mail Id: - svmmcollege.roopangarh@gmail.com