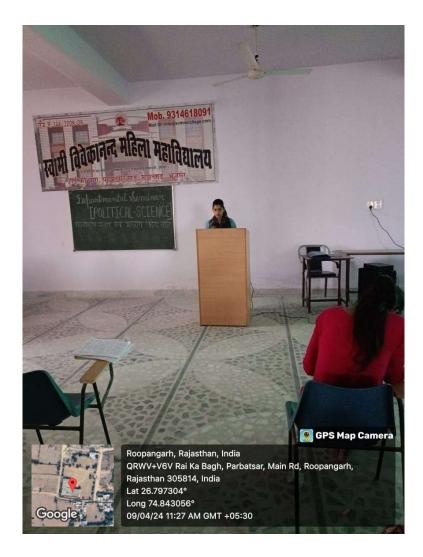

### रिवामी विवेकानन्द महिला महाविद्यालय, रूपनगढ (संचालित मनु सोशियल बेलफेयर एण्ड एज्यूकेशन सोसायटी, जयपुर)

राई का बाग, परबतसर रोड, रुपनगढ, अजमेर-305814 E-Mail Id: - svmmcollege.roopangarh@gmail.com

**Political Department Seminar** 

**Political Department Seminar** 

Mount Abu

स्वामी विवेकानन्द महिला महाविद्यालय, रूपनगढ (संचालित मनु सोशियल वेलफेयर एण्ड एज्यूकेशन सोसायटी, जयपुर) राई का बाग, परबतसर रोड, रुपनगढ, अजमेर-305814 E-Mail Id: - svmmcollege.roopangarh@gmail.com