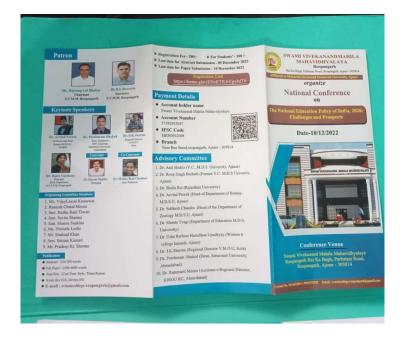

A DESCRIPTION OF TAXABLE PARTY.

**Brochure of Seminar** 

**Brochure of Seminar** 

रजि. नं. 144/जयपुर/2008-09

मोबाइल: 9314618091

रिवामी विवेकानन्द महिला महाविद्यालय, रापनगढ (संचालित मनु सोशियल बेलफेयर एण्ड एज्यूकेशन सोसायटी, जयपुर) राई का बाग, परबतसर रोड, रुपनगढ, अजमेर-305814