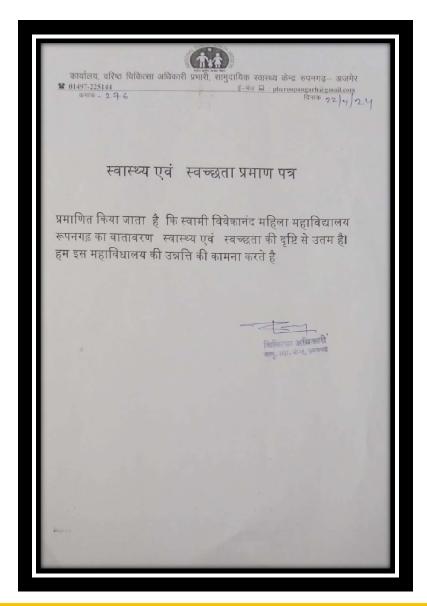

## स्वामी विवेकानन्द महिला महाविद्यालय, रूपनगढ

(संचालित मनु सोशियल बेलफेयर एण्ड एज्यूकेशन सोसायटी, जयपुर) राई का बाग, परबतसर रोड, रुपनगढ, अजमेर-305814

E-Mail Id: - svmmcollege.roopangarh@gmail.com

Appreciation letter from office of PHC of Roopangarh.