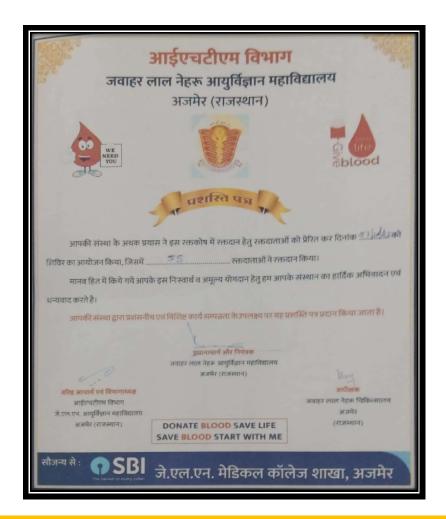

## खामी विवेकानन्द महिला महाविद्यालय, रूपनगढ

(संचालित मनु सोशियल वेलफेयर एण्ड एज्यूकेशन सोसायटी, जयपुर) राई का बाग, परबतसर रोड, रुपनगढ, अजमेर-305814

E-Mail Id: - svmmcollege.roopangarh@gmail.com

Certificate of Appreciation from J.L.N. Medical college, Ajmer (Blood Donation Camp)