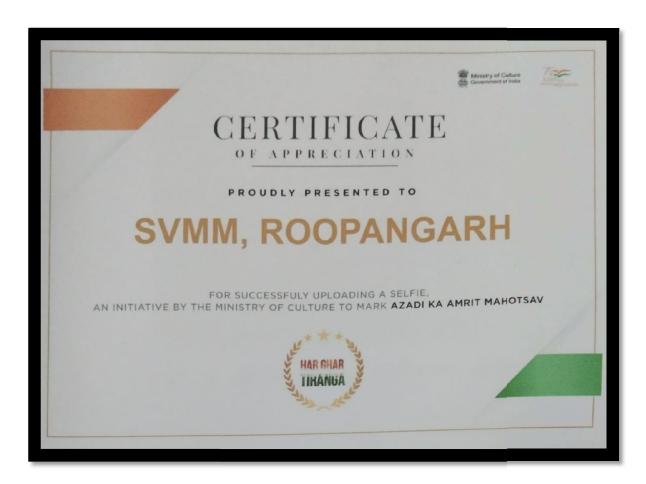

# खामी विवेकानन्द महिला महाविद्यालय, रूपनगढ

(संचालित मनु सोशियल बेलफेयर एण्ड एज्यूकेशन सोसायटी, जयपुर) राई का बाग, परबतसर रोड, रुपनगढ, अजमेर-305814

E-Mail Id: - svmmcollege.roopangarh@gmail.com

Appreciation Certificate From Ministry Of Cultural, Govt. Of India (Har Ghar Tiranga Abhiyan)