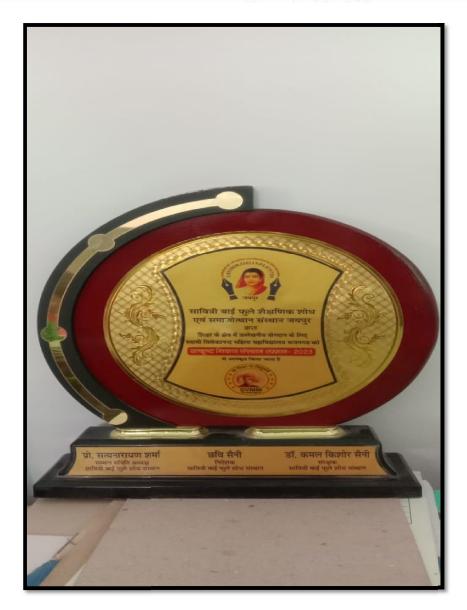

# स्वामी विवेकानन्द महिला महाविद्यालय, रूपनगढ

(संचालित मनु सोशियल वेलफेयर एण्ड एज्यूकेशन सोसायटी, जयपुर) राई का बाग, परबतसर रोड, रुपनगढ, अजमेर-305814

E-Mail Id: - svmmcollege.roopangarh@gmail.com

Appreciation Award from Savitri Bai Fule Education Research institute, Jaipur