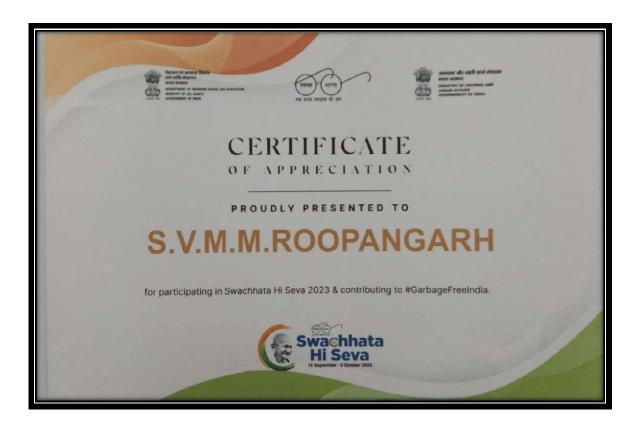

# खामी विवेकानन्द महिला महाविद्यालय, रूपनगढ

(संचालित मनु सोशियल बेलफेयर एण्ड एज्यूकेशन सोसायटी, जयपुर) राई का बाग, परबतसर रोड, रुपनगढ, अजमेर-305814

E-Mail Id: - svmmcollege.roopangarh@gmail.com

Certificate of Appreciation from Govt. Of India(Swachhata hi Seva)