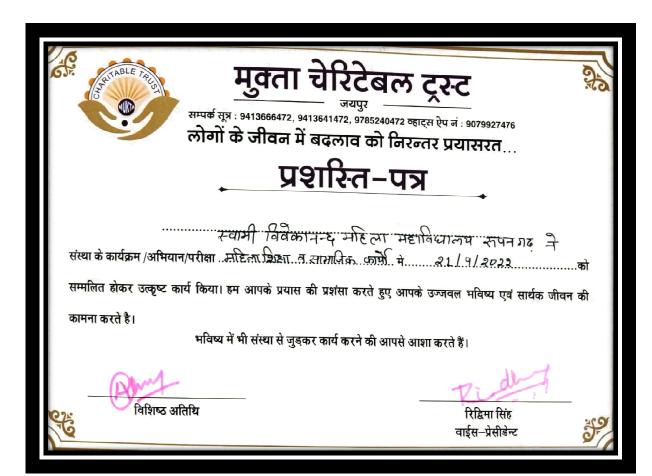

# स्वामी विवेकानन्द महिला महाविद्यालय, रूपनगढ

मोबाइल: 9314618091

(संचालित मनु सोशियल बेलफेयर एण्ड एज्यूकेशन सोसायटी, जयपुर) राई का बाग, परबतसर रोड, रुपनगढ, अजमेर-305814

E-Mail Id: - svmmcollege.roopangarh@gmail.com

**Appreciation Certificate from Mukta Charitable Trust** 

र्राज. नं. 144/जयपुर/2008-09 मोबाइल : 9314618091