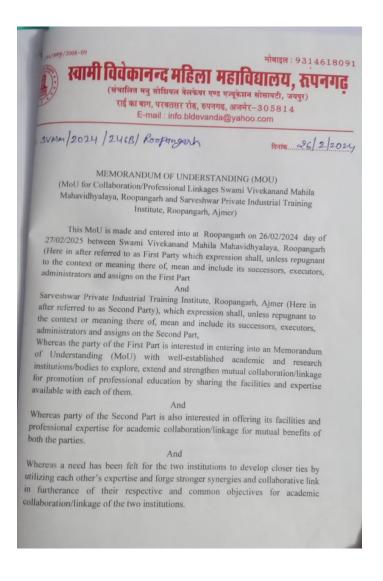

# SWAMI VIVEKANAND MAHILA MAHAVIDHYALAYA, ROOPANGARH BETWEEN

# SARVESHWER NIZI ODYOGIKI PRASHIKSHAN SANSTHAN

(26/02/2024)

### The Main Objectives Are:

- To promote Lecturers and Staff Exchange, Students Exchange, Visiting Programs for Lecturers, Academic Staff and Students Exchange Of Academic, Scientific and Teaching-Materials, Management Training, Conferences, Seminars, Workshops and Other Academic/Professional Programs.
- To foster and develop joint projects in academic and nonacademic fields and are open to any form of potential cooperation.
- To promote scientific exchange on the basis of cooperation of the Faculties or Department.