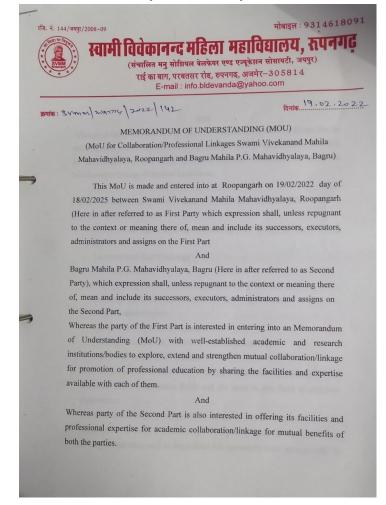

### SWAMI VIVEKANAND MAHILA MAHAVIDHYALAYA, ROOPANGARH BETWEEN BAGRU MAHILA P.G. COLLEGE, BAGRU

### (19/02/2022)

### The Main Objectives Are

- Lecturers and Staff Exchange
- Students Exchange
- Visiting Programs for Lecturers, Academic Staff and Students
- > Exchange Of Academic, Scientific and Teaching-Materials
- Conferences, Seminars, Workshops and Other Academic Professional Programs.