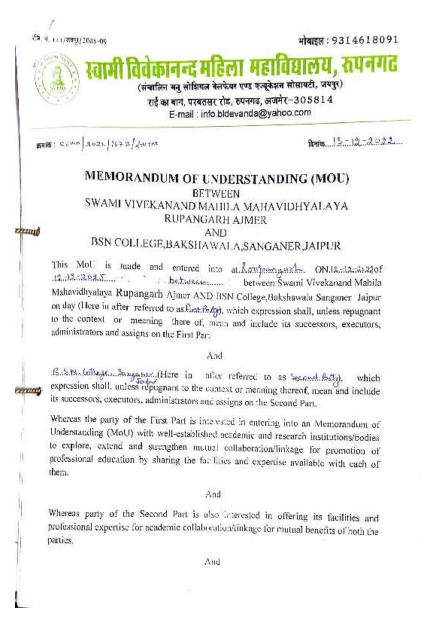

#### SWAMI VIVEKANAND MAHILA MAHAVIDHYALAYA, ROOPANGARH

#### BETWEEN

#### BSN COLLEGE BAKSHA WALA SANGANER JAIPUR

#### (13/12/2022)

### The Main Objectives Are

- Lecturers and Staff Exchange.
- Students Exchange
- Visiting Programs for Lecturers, Academic Staff and Students.
- Exchange Of Academic, Scientific and Teaching-Materials,
- Conferences, Seminars, Workshops and Other Academic Professional Programs.
- > Exchange Of Academic, Scientific and Teaching-Materials