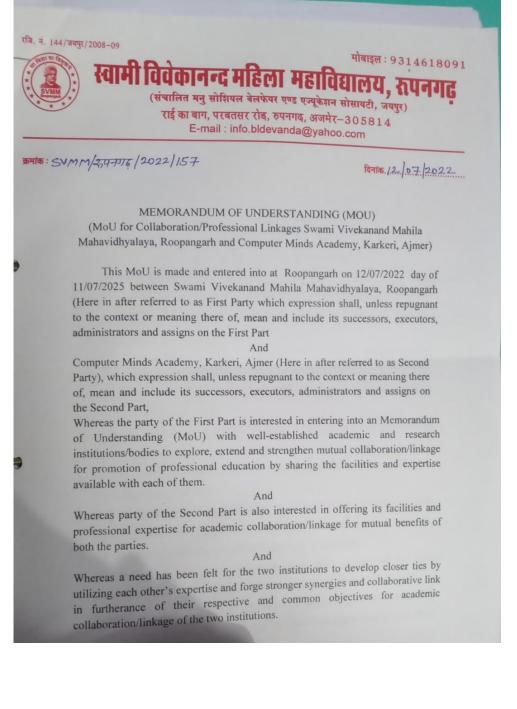

# SWAMI VIVEKANAND MAHILA MAHAVIDHYALAYA, ROOPANGARH BETWEEN COMPUTER MINDS ACADEMY KARKERI (12/07/2022)

### The Main Objectives Are

- Lecturers and Staff Exchange
- Students Exchange
- Visiting Programs for Lecturers, Academic Staff and Students
- > Exchange Of Academic, Scientific and Teaching-Materials
- Conferences, Seminars, Workshops and Other Academic Professional Programs.