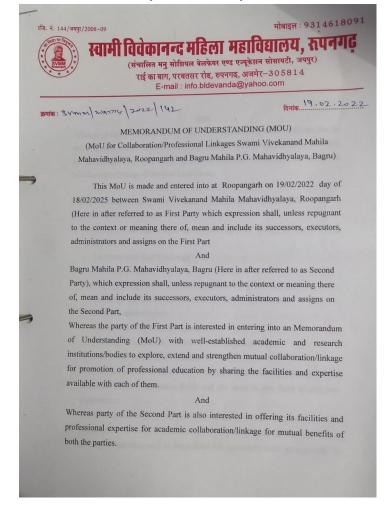

### SWAMI VIVEKANAND MAHILA MAHAVIDHYALAYA, ROOPANGARH BETWEEN BAGRU MAHILA P.G. COLLEGE, BAGRU

### (19/02/2022)

- Lecturers and Staff Exchange
- Students Exchange
- Visiting Programs for Lecturers, Academic Staff and Students
- > Exchange Of Academic, Scientific and Teaching-Materials
- Conferences, Seminars, Workshops and Other Academic Professional Programs.