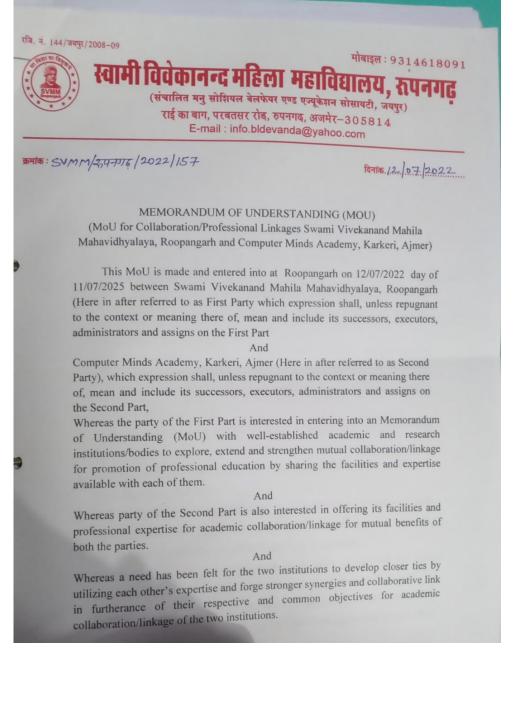

# SWAMI VIVEKANAND MAHILA MAHAVIDHYALAYA, ROOPANGARH BETWEEN COMPUTER MINDS ACADEMY KARKERI (12/07/2022)

- Lecturers and Staff Exchange
- Students Exchange
- Visiting Programs for Lecturers, Academic Staff and Students
- > Exchange Of Academic, Scientific and Teaching-Materials
- Conferences, Seminars, Workshops and Other Academic Professional Programs.