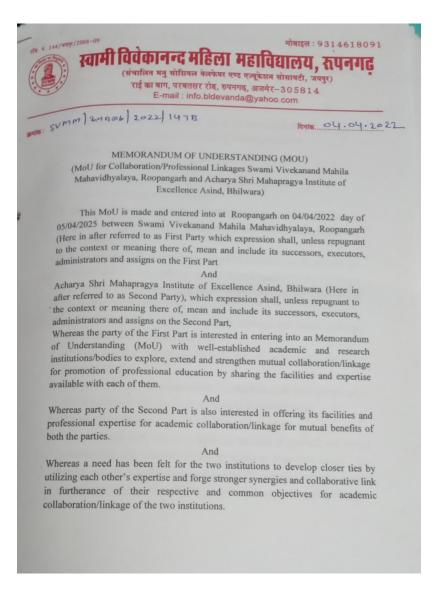

### SWAMI VIVEKANAND MAHILA MAHAVIDHYALAYA, ROOPANGARH BETWEEN ACHARYA SHRI MAHAPRAGAYA INSTITUTE OF EXCELLENCE ASIND, BHILWARA (04/04/2022)

- Lecturers and Staff Exchange Programs
- Students Exchange Programs
- Visiting Programs for Lecturers, Academic Staff and Students
- > Exchange Of Academic, Scientific and Teaching-Materials
- Conferences, Seminars, Workshops and Other Academic Professional Programs.