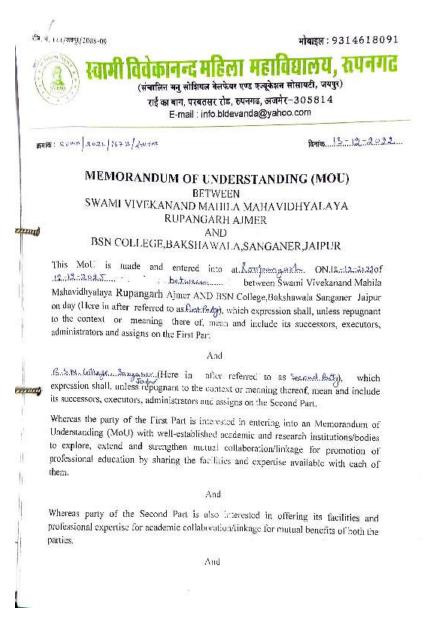

#### SWAMI VIVEKANAND MAHILA MAHAVIDHYALAYA, ROOPANGARH

#### BETWEEN

#### BSN COLLEGE BAKSHA WALA SANGANER JAIPUR

#### (13/12/2022)

- Lecturers and Staff Exchange.
- Students Exchange
- Visiting Programs for Lecturers, Academic Staff and Students.
- Exchange Of Academic, Scientific and Teaching-Materials,
- Conferences, Seminars, Workshops and Other Academic Professional Programs.
- > Exchange Of Academic, Scientific and Teaching-Materials