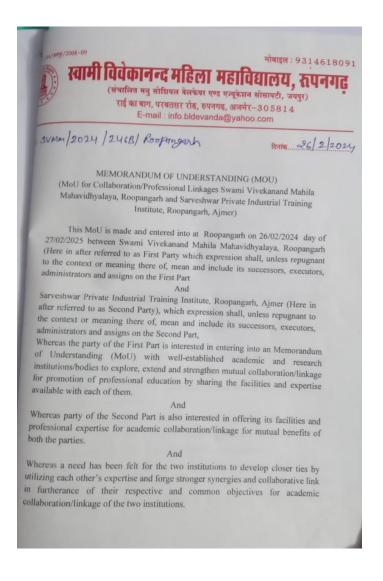

# SARVESHWER NIZI ODYOGIKI PRASHIKSHAN SANSTHAN

(26/02/2024)

- To promote Lecturers and Staff Exchange, Students Exchange, Visiting Programs for Lecturers, Academic Staff and Students Exchange Of Academic, Scientific and Teaching-Materials, Management Training, Conferences, Seminars, Workshops and Other Academic/Professional Programs.
- To foster and develop joint projects in academic and nonacademic fields and are open to any form of potential cooperation.
- To promote scientific exchange on the basis of cooperation of the Faculties or Department.

#### DELNET MOU (IM 11:2024)

This Agreement is made on the 15/04/2024 day of 14/04/2025 between DELINET-Developing Library Network, JNU Campus, Nelson Mandela Road, Vasant Kunj, New Delhi-110070 (hereinafter referred to as DELNET) and Swami Vivekanand Mahila Mahavidhyalaya, Roopangarh. Rai Ka Bagh, Parbatsar Road, Roopangarh, Ajmer-305814 (With full address)

(Hereinafter referred to as the 'Institutional Member')

Whereas DELNET has agreed to grant non-exclusive license to the Institutional Member to use DELNET's Archives and Services, Union Catalogues and other databases online, provide technical guidance in database creation and networking and deliver to the Institutional Member from time to time any computer programmes and to grant a non-exclusive license to use such programmes and their associated documents on the terms and conditions hereinafter contained:

Whereas the Institutional Member has its library located at Swami Vivekanand Mahila Mahavidhyalaya, Roopangarh. Rai Ka Bagh, Parbatsar Road, Roopangarh, Ajmer-305814 and has agreed to become a member of DELNET to use DELNET archives and services at this location only and promote and share its library resources with other institutional members of DELNET: