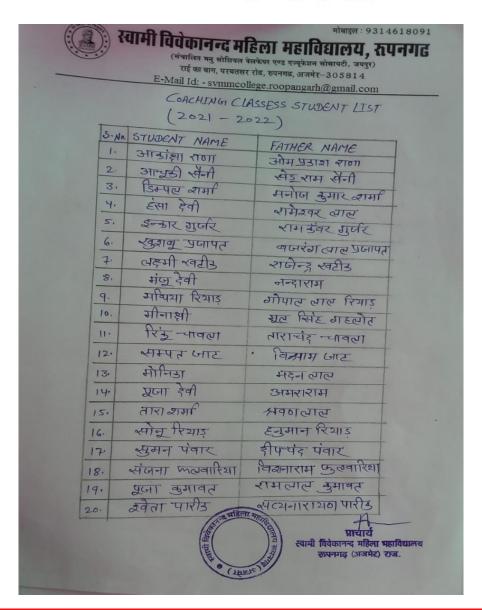

रूपनगढ

(संचालित मनु सोशियल वेलफेयर एण्ड एज्यूकेशन सोसायटी, जयपुर) राई का बाग, परबतसर रोड, रुपनगढ, अजमेर-305814

E-Mail Id: - svmmcollege.roopangarh@gmail.com

#### **2021-22 FREE COACHING CLASSES**

#### Course detail

The course is free for Student of SVM College.

Duration of the course – 90 days

Each lecture will be divided in 30 minutes.

| GENERAL AWARENESS | GENERAL ENGLISH |
|-------------------|-----------------|
| GENERAL HINDI     | REASONING       |

#### **FACULTY MEMBER**

- 5. Ms Vijaylaxmikumawat
- 6. Ms Renuka
- 7. Mrs.Suman kumari
- 8. Mr. Rajesh Kumar



# स्वामी विवेकानन्द महिला महाविद्यालय, रूपनगढ

मोबाइल: 9314618091

(संचालित मनु सोशियल वेलफेयर एण्ड एज्यूकेशन सोसायटी, जयपुर) राई का बाग, परबतसर रोड, रुपनगढ, अजमेर-305814

E-Mail Id: - svmmcollege.roopangarh@gmail.com



List of the Students



## रवामी विवेकानन्द महिला महाविद्यालय, रूपनगढ

मोबाइल: 9314618091

(संचालित मनु सोशियल बेलफेयर एण्ड एज्यूकेशन सोसायटी, जयपुर) राई का बाग, परबतसर रोड, रुपनगढ, अजमेर-305814



**Attendance of The Students** 

रजि. नं. 144/जयपुर/2008-09 मोबाइल: 9314618091



# स्वामी विवेकानन्द महिला महाविद्यालय, रापनगढ (संचालित मनु सोशियल बेलफेयर एण्ड एज्यूकेशन सोसायटी, जयपुर)

राई का बाग, परबतसर रोड, रुपनगढ, अजमेर-305814



**Attendance of The Students** 



# खामी विवेकानन्द महिला महाविद्यालय, रूपनगढ

(संचालित मनु सोशियल बेलफेयर एण्ड एज्यूकेशन सोसायटी, जयपुर) राई का बाग, परबतसर रोड, रुपनगढ, अजमेर-305814

E-Mail Id: - svmmcollege.roopangarh@gmail.com





#### खामी विवेकानन्द महिला महाविद्यालय, रूपनगढ

(संचालित मनु सोशियल वेलफेयर एण्ड एज्यूकेशन सोसायटी, जयपुर) राई का बाग, परबतसर रो