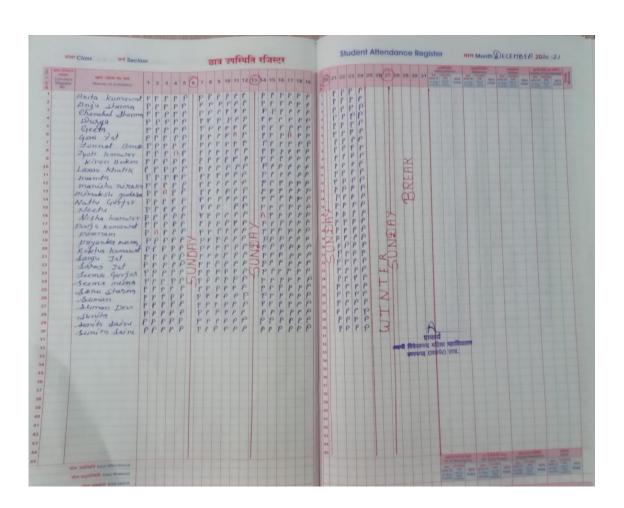

## रवामी विवेकानन्द महिला महाविद्यालय, रूपनगढ

मोबाइल: 9314618091

(संचालित मनु सोशियल बेलफेयर एण्ड एज्यूकेशन सोसायटी, जयपुर) राई का बाग, परबतसर रोड, रुपनगढ, अजमेर-305814

**Attendance of The Students** 

रजि. नं. 144/जयपुर/2008-09 मोबाइल: 9314618091

# स्वामी विवेकानन्द महिला महाविद्यालय, रापनगढ (संचालित मनु सोशियल बेलफेयर एण्ड एज्यूकेशन सोसायटी, जयपुर)

राई का बाग, परबतसर रोड, रुपनगढ, अजमेर-305814

**Attendance of The Students** 