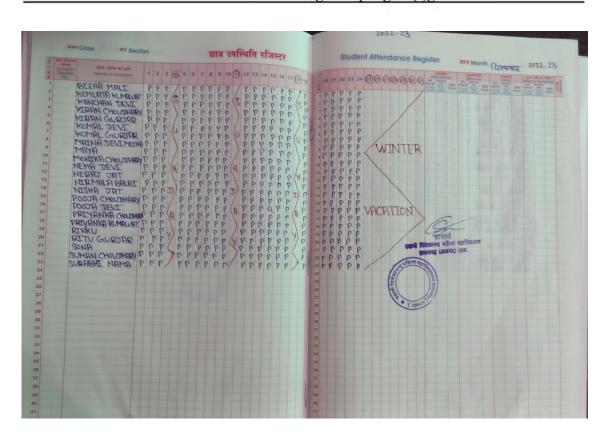

## रवामी विवेकानन्द महिला महाविद्यालय, रूपनगढ

मोबाइल: 9314618091

(संचालित मनु सोशियल बेलफेयर एण्ड एज्यूकेशन सोसायटी, जयपुर) राई का बाग, परबतसर रोड, रुपनगढ, अजमेर-305814

**Attendance of The Students** 

रजि. नं. 144/जयपुर/2008-09 मोबाइल: 9314618091

# स्वामी विवेकानन्द महिला महाविद्यालय, रापनगढ (संचालित मनु सोशियल बेलफेयर एण्ड एज्यूकेशन सोसायटी, जयपुर)

राई का बाग, परबतसर रोड, रुपनगढ, अजमेर-305814

**Attendance of The Students** 