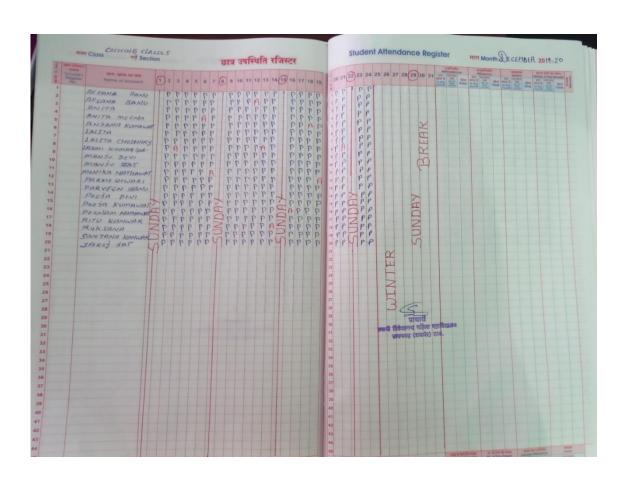

free for Student of SVMM. Roopangarh.

Duration of the course – 90 days

Each lecture will be divided in 30 minutes.

| GENERAL AWARENESS | GENERAL ENGLISH |
|-------------------|-----------------|
| GENERAL HINDI     | REASONING       |

#### **FACULTY MEMBER**

- 1. Ms Vijay laxmi kumawat
- 2. Ms Sweta Sharma
- 3. Ms. Renuka
- 4. Mr. Rajesh Kumar



# स्वामी विवेकानन्द महिला महाविद्यालय, रूपनगढ

मोबाइल: 9314618091

(संचालित मनु सोशियल बेलफेयर एण्ड एज्यूकेशन सोसायटी, जयपुर) राई का बाग, परबतसर रोड, रुपनगढ, अजमेर-305814

E-Mail Id: - symmcollege.roopangarh@gmail.com



List of the Students



## स्वामी विवेकानन्द महिला महाविद्यालय, रूपनगढ

(संचालित मनु सोशियल बेलफेयर एण्ड एज्यूकेशन सोसायटी, जयपुर) राई का बाग, परबतसर रोड, रुपनगढ, अजमेर-305814

E-Mail Id: - svmmcollege.roopangarh@gmail.com





# स्वामी विवेकानन्द महिला महाविद्यालय, रूपनगढ

मोबाइल: 9314618091

(संचालित मनु सोशियल बेलफेयर एण्ड एज्यूकेशन सोसायटी, जयपुर) राई का बाग, परबतसर रोड, रुपनगढ, अजमेर-305814

E-Mail Id: - svmmcollege.roopangarh@gmail.com





# स्वामी विवेकानन्द महिला महाविद्यालय, रूपनगढ

(संचालित मनु सोशियल वेलफेयर एण्ड एज्यूकेशन सोसायटी, जयपुर) राई का बाग, परबतसर रोड, रुपनगढ, अजमेर-305814

E-Mail Id: - svmmcollege.roopangarh@gmail.com





#### खामी विवेकानन्द महिला महाविद्यालय, रूपनगढ

(संचालित मनु सोशियल वेलफेयर एण्ड एज्यूकेशन सोसायटी, जयपुर) राई का बाग, परबतसर रोड, रुपनगढ, अजमेर-305814

E-Mail Id: - svmmcollege.roopangarh@gmail.com

#### **2020-21 FREE COACHING CLASSES**

#### **Course detail**

The course is free for Student of SVMM. Roopangarh.

Duration of the course – 90 days

Each lecture will b