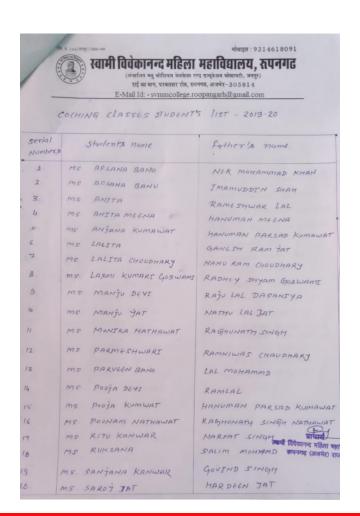

# स्वामी विवेकानन्द महिला महाविद्यालय, रूपनगढ

मोबाइल: 9314618091

(संचालित मनु सोशियल बेलफेयर एण्ड एज्यूकेशन सोसायटी, जयपुर) राई का बाग, परबतसर रोड, रुपनगढ, अजमेर-305814

E-Mail Id: - symmcollege.roopangarh@gmail.com

List of the Students