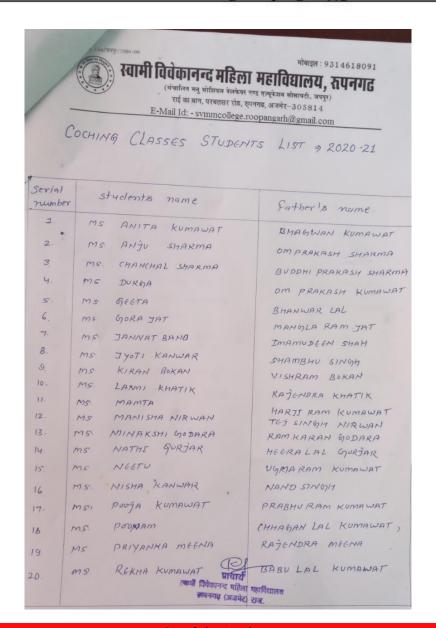

ंचालित मनु सोशियल वेलफेयर एण्ड एज्यूकेशन सोसायटी, जयपुर) राई का बाग, परबतसर रोड, रुपनगढ, अजमेर-305814

E-Mail Id: - svmmcollege.roopangarh@gmail.com

#### **2020-21 FREE COACHING CLASSES**

#### **Course detail**

The course is free for Student of SVMM. Roopangarh.

Duration of the course – 90 days

Each lecture will be divided in 30 minutes.

| GENERAL AWARENESS | GENERAL ENGLISH |
|-------------------|-----------------|
| GENERAL HINDI     | REASONING       |

#### **FACULTY MEMBER**

- 1. Ms Vijay laxmi kumawat
- 2. Ms Renuka
- 3. Dr.Sweta Sharma
- 4. Mr. Rajesh Kumar



### खामी विवेकानन्द महिला महाविद्यालय, रूपनगढ

मोबाइल: 9314618091

(संचालित मनु सोशियल वेलफेयर एण्ड एज्यूकेशन सोसायटी, जयपुर) राई का बाग, परबतसर रोड, रुपनगढ, अजमेर-305814

E-Mail Id: - svmmcollege.roopangarh@gmail.com



**List of the Students** 



# स्वामी विवेकानन्द महिला महाविद्यालय, रूपनगढ

मोबाइल: 9314618091

(संचालित मनु सोशियल वेलफेयर एण्ड एज्यूकेशन सोसायटी, जयपुर) राई का बाग, परबतसर रोड, रुपनगढ, अजमेर-305814

E-Mail Id: - svmmcollege.roopangarh@gmail.com



**List of the Students** 



### रवामी विवेकानन्द महिला महाविद्यालय, रूपनगढ

मोबाइल: 9314618091

(संचालित मनु सोशियल वेलफेयर एण्ड एज्यूकेशन सोसायटी, जयपुर) राई का बाग, परबतसर रोड, रुपनगढ, अजमेर-305814

E-Mail Id: - svmmcollege.roopangarh@gmail.com





# स्वामी विवेकानन्द महिला महाविद्यालय, रूपनगढ

मोबाइल: 9314618091

(संचालित मनु सोशियल वेलफेयर एण्ड एज्यूकेशन सोसायटी, जयपुर) राई का बाग, परबतसर रोड, रुपनगढ, अजमेर-305814



Attendance of the Students



#### खामी विवेकानन्द महिला महाविद्यालय, रूपनगढ

(संचालित मनु सोशियल वेलफेयर एण्ड एज्यूकेशन