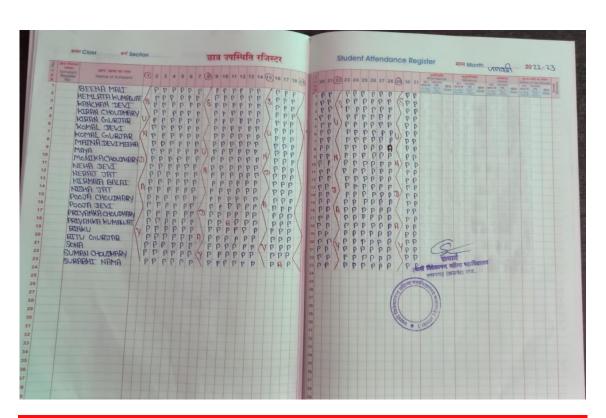

# रवामी विवेकानन्द महिला महाविद्यालय, रूपनगढ

(संचालित मनु सोशियल वेलफेयर एण्ड एज्यूकेशन सोसायटी, जयपुर) राई का बाग, परबतसर रोड, रुपनगढ, अजमेर-305814

**Attendance of The Students** 