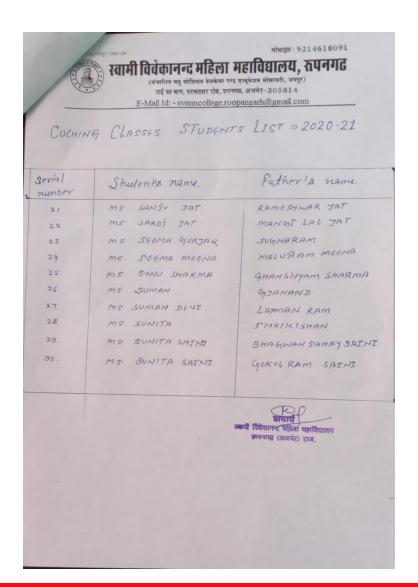

MM. Roopangarh.

Duration of the course – 90 days

Each lecture will be divided in 30 minutes.

| GENERAL AWARENESS | GENERAL ENGLISH |
|-------------------|-----------------|
| GENERAL HINDI     | REASONING       |

#### **FACULTY MEMBER**

- 1. Ms Vijay laxmi kumawat
- 2. Ms Renuka
- 3. Dr.Sweta Sharma
- 4. Mr. Rajesh Kumar



### खामी विवेकानन्द महिला महाविद्यालय, रूपनगढ

मोबाइल: 9314618091

(संचालित मनु सोशियल वेलफेयर एण्ड एज्यूकेशन सोसायटी, जयपुर) राई का बाग, परबतसर रोड, रुपनगढ, अजमेर-305814

E-Mail Id: - svmmcollege.roopangarh@gmail.com



**List of the Students** 



# स्वामी विवेकानन्द महिला महाविद्यालय, रूपनगढ

मोबाइल: 9314618091

(संचालित मनु सोशियल वेलफेयर एण्ड एज्यूकेशन सोसायटी, जयपुर) राई का बाग, परबतसर रोड, रुपनगढ, अजमेर-305814

E-Mail Id: - svmmcollege.roopangarh@gmail.com



**List of the Students** 



### रवामी विवेकानन्द महिला महाविद्यालय, रूपनगढ

मोबाइल: 9314618091

(संचालित मनु सोशियल वेलफेयर एण्ड एज्यूकेशन सोसायटी, जयपुर) राई का बाग, परबतसर रोड, रुपनगढ, अजमेर-305814

E-Mail Id: - svmmcollege.roopangarh@gmail.com





# स्वामी विवेकानन्द महिला महाविद्यालय, रूपनगढ

मोबाइल: 9314618091

(संचालित मनु सोशियल वेलफेयर एण्ड एज्यूकेशन सोसायटी, जयपुर) राई का बाग, परबतसर रोड, रुपनगढ, अजमेर-305814



Attendance of the Students



#### खामी विवेकानन्द महिला महाविद्यालय, रूपनगढ

(संचालित मनु सोशियल वेलफेयर एण्ड एज्यूकेशन सोसायटी, जयपुर) राई का बाग, परबतसर रोड, रुपनगढ, अजमेर-305814

E-Mail Id: - svmmcollege.roopangarh@gmail.com

#### **2021-22 FREE COACHING CLASSES**

#### Course detail

The course is free for Student of SVM College.

Duration of the course – 90 days