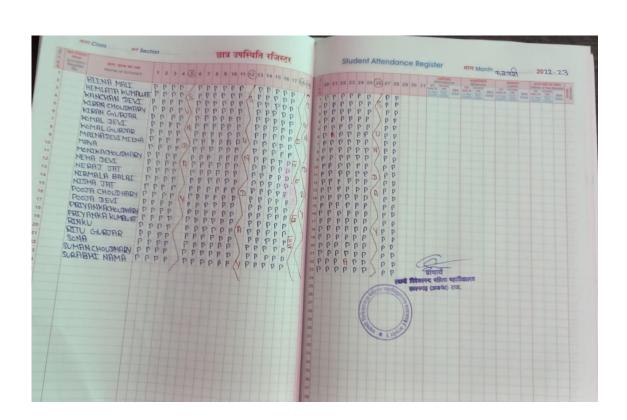

# रवामी विवेकानन्द महिला महाविद्यालय, रूपनगढ

(संचालित मनु सोशियल वेलफेयर एण्ड एज्यूकेशन सोसायटी, जयपुर) राई का बाग, परबतसर रोड, रुपनगढ, अजमेर-305814

**Attendance of The Students** 

# रवामी विवेकानन्द महिला महाविद्यालय, रूपनगढ

मोबाइल: 9314618091

(संचालित मनु सोशियल वेलफेयर एण्ड एज्यूकेशन सोसायटी, जयपुर) राई का बाग, परबतसर रोड, रुपनगढ, अजमेर-305814

E-Mail Id: - svmmcollege.roopangarh@gmail.com