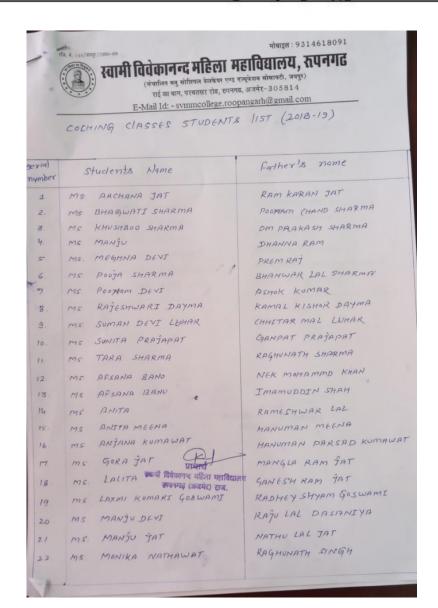

ंचालित मनु सोशियल वेलफेयर एण्ड एज्यूकेशन सोसायटी, जयपुर) राई का बाग, परबतसर रोड, रुपनगढ, अजमेर-305814

E-Mail Id: - svmmcollege.roopangarh@gmail.com

#### **2018-19 FREE COACHING CLASSES**

#### **Course detail**

The course is free for Student of SVMM. Roopangarh.

Duration of the course – 90 days

Each lecture will be divided in 30 minutes.

| GENERAL AWARENESS | GENERAL ENGLISH |
|-------------------|-----------------|
| GENERAL HINDI     | REASONING       |

#### **FACULTY MEMBER**

- 1. Ms Vijay laxmi kumawat
- 2. Ms Sweta Sharma
- 3. Mr. Pukhraj
- 4. Mr. Sarwan Lal



### खामी विवेकानन्द महिला महाविद्यालय, रूपनगढ

मोबाइल: 9314618091

(संचालित मनु सोशियल वेलफेयर एण्ड एज्यूकेशन सोसायटी, जयपुर) राई का बाग, परबतसर रोड, रुपनगढ, अजमेर-305814

E-Mail Id: - svmmcollege.roopangarh@gmail.com



List of the Students



# स्वामी विवेकानन्द महिला महाविद्यालय, रूपनगढ

मोबाइल: 9314618091

(संचालित मनु सोशियल वेलफेयर एण्ड एज्यूकेशन सोसायटी, जयपुर) राई का बाग, परबतसर रोड, रुपनगढ, अजमेर-305814





# रवामी विवेकानन्द महिला महाविद्यालय, रूपनगढ

मोबाइल : 9314618091

(संचालित मनु सोशियल वेलफेयर एण्ड एज्यूकेशन सोसायटी, जयपुर) राई का बाग, परबतसर रोड, रुपनगढ, अजमेर-305814

E-Mail Id: - svmmcollege.roopangarh@gmail.com





# स्वामी विवेकानन्द महिला महाविद्यालय, रापनगढ (संचालित मनु सोशियल बेल्फेयर एण्ड एज्यूकेशन सोसायटी, जयपुर)

मोबाइल: 9314618091

राई का बाग, परबतसर रोड, रुपनगढ, अजमेर-305814

E-Mail Id: - svmmcollege.roopangarh@gmail.com





# रवामी विवेकानन्द महिला महाविद्यालय, रूपनगढ

मोबाइल: 9314618091

(संचालित मनु सोशियल बेलफेयर एण्ड एज्यूकेशन सोसायटी, जयपुर) राई का बाग, परबतसर रोड, रु