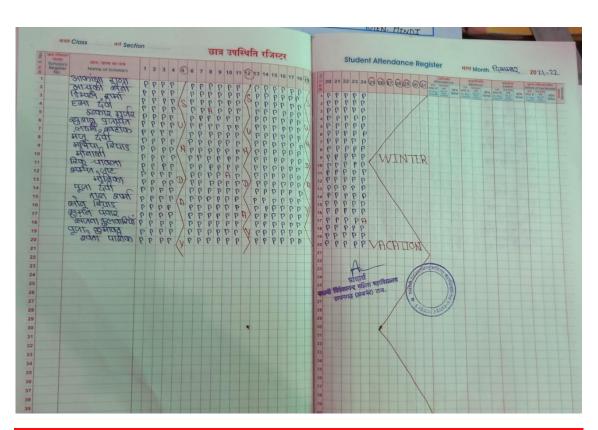

## रवामी विवेकानन्द महिला महाविद्यालय, रूपनगढ

मोबाइल: 9314618091

(संचालित मनु सोशियल बेलफेयर एण्ड एज्यूकेशन सोसायटी, जयपुर) राई का बाग, परबतसर रोड, रुपनगढ, अजमेर-305814

**Attendance of The Students** 

रजि. नं. 144/जयपुर/2008-09 मोबाइल: 9314618091