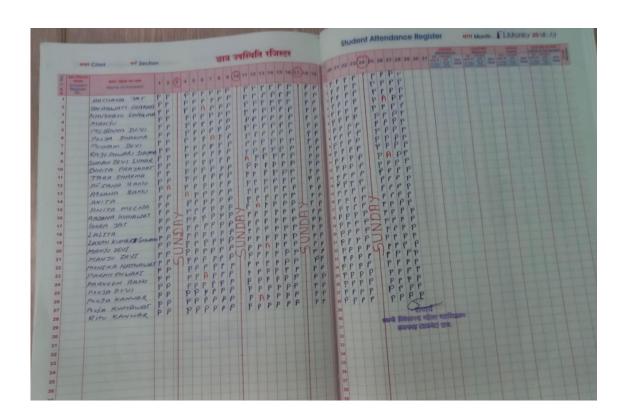

# स्वामी विवेकानन्द महिला महाविद्यालय, रूपनगढ

मोबाइल: 9314618091

(संचालित मनु सोशियल वेलफेयर एण्ड एज्यूकेशन सोसायटी, जयपुर) राई का बाग, परबतसर रोड, रुपनगढ, अजमेर-305814

Attendance of the Students

## रवामी विवेकानन्द महिला महाविद्यालय, रूपनगढ

मोबाइल: 9314618091

(संचालित मनु सोशियल बेलफेयर एण्ड एज्यूकेशन सोसायटी, जयपुर) राई का बाग, परबतसर रोड, रुपनगढ, अजमेर-305814

**Attendance of The Students** 

रजि. नं. 144/जयपुर/2008-09 मोबाइल: 9314618091

# स्वामी विवेकानन्द महिला महाविद्यालय, रापनगढ (संचालित मनु सोशियल बेलफेयर एण्ड एज्यूकेशन सोसायटी, जयपुर)

राई का बाग, परबतसर रोड, रुपनगढ, अजमेर-305814

**Attendance of The Students** 

# रवामी विवेकानन्द महिला महाविद्यालय, रूपनगढ

(संचालित मनु सोशियल वेलफेयर एण्ड एज्यूकेशन सोसायटी, जयपुर) राई का बाग, परबतसर रोड, रुपनगढ, अजमेर-305814

**Attendance of The Students** 