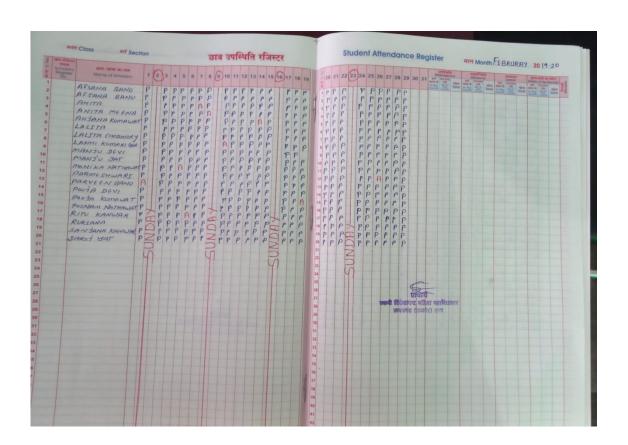

# स्वामी विवेकानन्द महिला महाविद्यालय, रूपनगढ

मोबाइल: 9314618091

(संचालित मनु सोशियल वेलफेयर एण्ड एज्यूकेशन सोसायटी, जयपुर) राई का बाग, परबतसर रोड, रुपनगढ, अजमेर-305814

Attendance of the Students

## रवामी विवेकानन्द महिला महाविद्यालय, रूपनगढ

मोबाइल: 9314618091

(संचालित मनु सोशियल बेलफेयर एण्ड एज्यूकेशन सोसायटी, जयपुर) राई का बाग, परबतसर रोड, रुपनगढ, अजमेर-305814

**Attendance of The Students** 

रजि. नं. 144/जयपुर/2008-09 मोबाइल: 9314618091

# स्वामी विवेकानन्द महिला महाविद्यालय, रापनगढ (संचालित मनु सोशियल बेलफेयर एण्ड एज्यूकेशन सोसायटी, जयपुर)

राई का बाग, परबतसर रोड, रुपनगढ, अजमेर-305814

**Attendance of The Students** 

# रवामी विवेकानन्द महिला महाविद्यालय, रूपनगढ

(संचालित मनु सोशियल वेलफेयर एण्ड एज्यूकेशन सोसायटी, जयपुर) राई का बाग, परबतसर रोड, रुपनगढ, अजमेर-305814

**Attendance of The Students** 