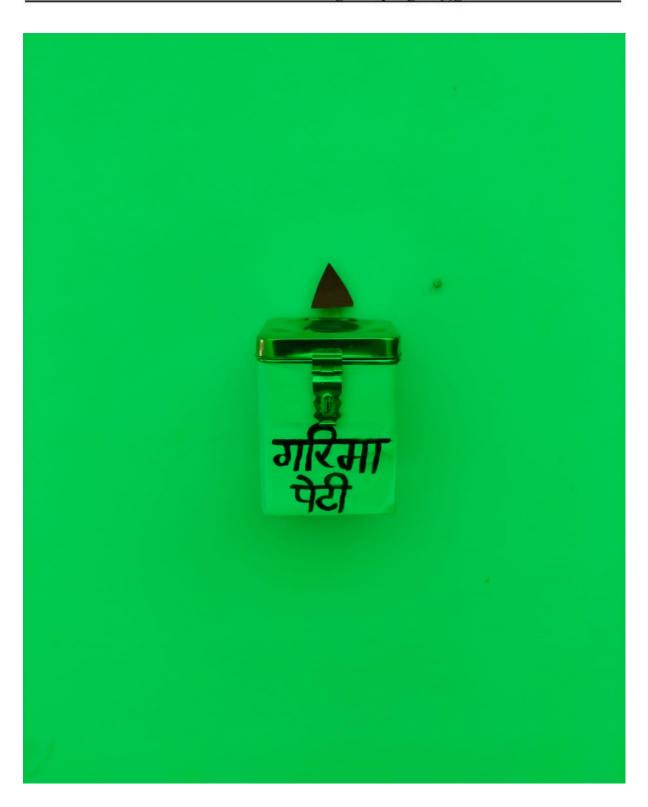

#### 2. Grievance redressal cell

There is a grievance box kept near principal chamber where is students can put their suggestions on and grievances it is opened on the working day of the month by the committee members of women cell in presence of the principal

- > Suggestions/ complaint boxes fixed near the principal office in which the students job their grievance and their suggestions for improving the academic administration in the college it is opened on the last working day of the month by the members of the women cell and in presence of the principal
- > Students can also directly approach the convener of the approach committee or the principal with a return application
- Complaints are categories and then discussed with the related committee members to take April sheet action within time
- > If required emergency meeting can be held by the principal
- The concerned section will Den tag action and submit the report to the grievance committee for the glorious of grievance within stipulated time
- > The information about the action taken is communicated to the individual/ class who has put up the grievance
- > For online submission email ID of the committee members is provided to the student displayed on the notice board.