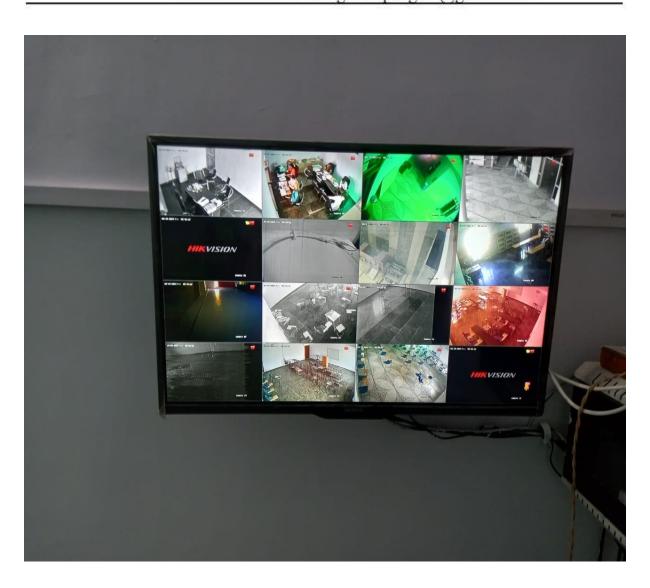

The complete campus is under CCTV monitoring.

Following committees are formed -

- Internal complaint committees
- · Grievances redressal cell
- women cell
- · Anti ragging committees

## B. Prohibition of Ragging among Student of the college Policy

Any act that affect the mental health and self confidence of rational of any other students is considered as ragging. The college has well constituted Anti- Ragging committee to strictly prohibit ragging in and outside the campus of the college. For surveillance and security purpose the whole campuses monitored by CCTV.