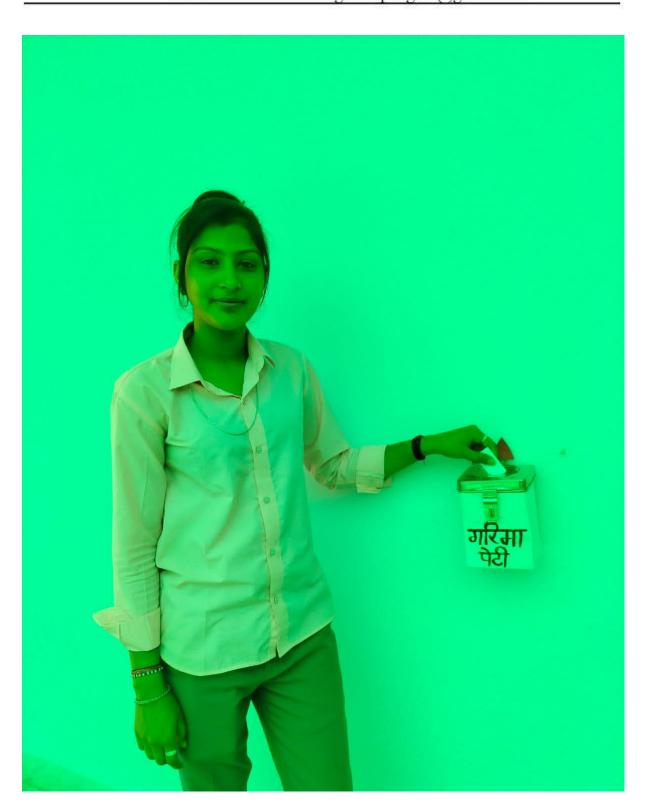

#### 2. Grievance redressal cell

There is a grievance box kept near principal chamber where is students can put their suggestions on and grievances it is opened on the working day of the month by the committee members of women cell in presence of the principal

- > Suggestions/ complaint boxes fixed near the principal office in which the students job their grievance and their suggestions for improving the academic administration in the college it is opened on the last working day of the month by the members of the women cell and in presence of the principal
- > Students can also directly approach the convener of the approach committee or the principal with a return application
- Complaints are categories and then discussed with the related committee members to take April sheet action within time
- > If required emergency meeting can be held by the principal
- The concerned section will Den tag action and submit the report to the grievance committee for the glorious of grievance within stipulated time
- > The information about the action taken is communicated to the individual/ class who has put up the grievance
- > For online submission email ID of the committee members is provided to the student displayed on the notice board.