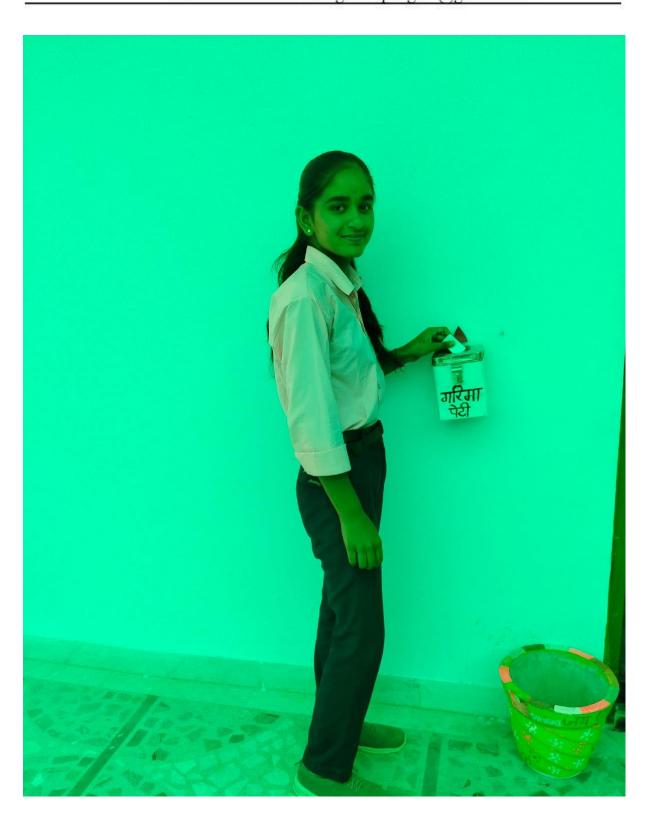

#### 2. Grievance redressal cell

There is a grievance box kept near principal chamber where is students can put their suggestions on and grievances it is opened on the working day of the month by the committee members of women cell in presence of the principal

- > Suggestions/ complaint boxes fixed near the principal office in which the students job their grievance and their suggestions for improving the academic administration in the college it is opened on the last working day of the month by the members of the women cell and in presence of the principal
- > Students can also directly approach the convener of the approach committee or the principal with a return application
- Complaints are categories and then discussed with the related committee members to take April sheet action within time
- > If required emergency meeting can be held by the principal
- The concerned section will Den tag action and submit the report to the grievance committee for the glorious of grievance within stipulated time
- > The information about the action taken is communicated to the individual/ class who has put up the grievance
- > For online submission email ID of the committee members is provided to the student displayed on the notice board.