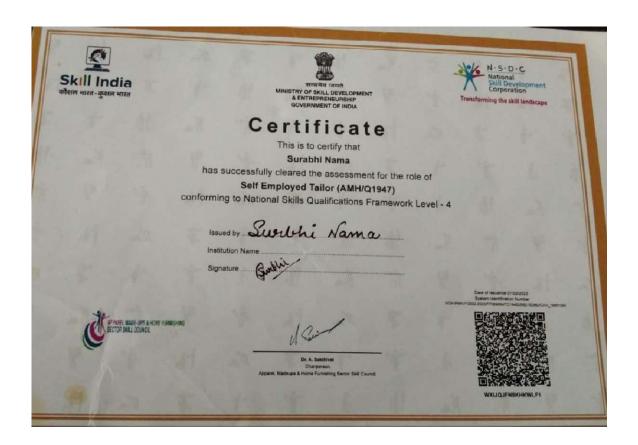

(eg: IIT/JAM/NET/SLET/GATE/GMAT/GPAT/CLAT/CAT/ GRE/TOEFL/ IELTS/Civil Services/State government examinations etc.)

| Year    | Registration number/roll number for the exam | Names of students qualified | Name of the qualifying exam |
|---------|----------------------------------------------|-----------------------------|-----------------------------|
| 2022-23 | TP089664/TC184613/B2098446                   | RINKU                       | SELF EMPLOYED TAILOR        |
| 2022-23 | TP089664/TC194625/B2152862                   | SURBHI NAMA                 | SELF EMPLOYED TAILOR        |
|         |                                              |                             |                             |
|         |                                              |                             |                             |