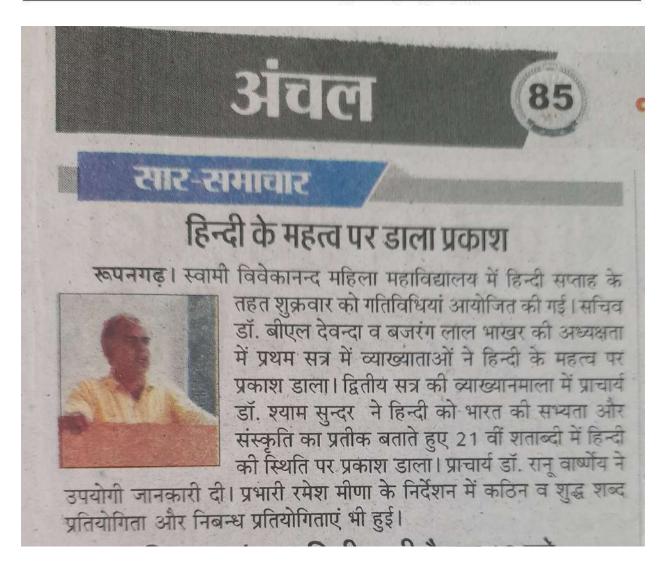

में शुक्रवार को जन्माष्टमी पर्व मनाया जाएगा। रात्रि 12 बजे

भगवान की आरती कर भक्तों में प्रसाद वितरण किया जाएगा।

रूपनगढ़। स्वामी विवेकानन्द महिला महाविद्यालय में गुरुवार को

श्रीकृष्ण जन्माटमी का पर्व मनाया। सचिव बीएल देवन्दा, बजरांग लाल भाखर, प्राचार्य डॉ. रानू वार्णेय व श्याम सुन्दर ने प्रभारी रमेश मीणा के साथ दीप प्रज्वलित करके कार्यक्रम का शुभारम्भ किया। छात्राओं ने कृष्ण व गोपियों के स्वरूप बनाकर रासलीलानुकरण किया। प्रभु के पदों पर नृत्यांगना छात्राओं ने नृत्य किया तथा सुगम संगीत में गायन किया। श्रीकृष्ण की सामूहिक वन्दना और प्रसाद पंजीरी वितरण के साथ कार्यक्रम का अवसान हुआ।





रजि. नं. 144/जयपुर/2008-09



### स्वामी विवेकानन्द महिला महाविद्यालय, रूपनगढ

मोबाइल: 9314618091

(संचालित मनु सोज्ञियल वेलफेयर एण्ड एज्यूकेशन सोसायटी, जयपुर) राई का बाग, परबतसर रोड, रुपनगढ, अजमेर-305814



र्गज. नं. 144/जयपुर/2008-09 मोबाइल : 9314618091



### स्वामी विवेकानन्द महिला महाविद्यालय, रूपनगढ

(संचालित मनु सोशियल वेलफेयर एण्ड एज्यूकेशन सोसायटी, जयपुर) राई का बाग, परबतसर रोड, रुपनगढ, अजमेर-305814





### स्वामी विवेकानन्द महिला महाविद्यालय, रूपनगढ

मोबाइल: 9314618091

(संचालित मनु सोशियल वेलफेयर एण्ड एज्यूकेशन सोसायटी, जयपुर) राई का बाग, परबतसर रोड, रुपनगढ, अजमेर-305814

E-Mail Id: - svmmcollege.roopangarh@gmail.com

#### मेरी माटी मेरा देश कार्यकम

दिनांक 12.08.2023 को स्वामी विवेकानन्द महिला महाविद्यालय एन.एस.एस. ईकाई, रूपनगढ़ के तत्वाधान में महाविद्यालय में तथा महाविद्यालय द्वारा गोद लिए गये ग्राम मगरी का बालाजी रूपसागर, तालाब नूंवा में 'मेरी माटी मेरा देश' कार्यक्रम के तहत 75 नये पौधे लगाये गये तथा मंदिर परिसर की सफाई स्वंय सेविकाओं द्वारा की गई तथा पौधों को पानी दिया गया। ए