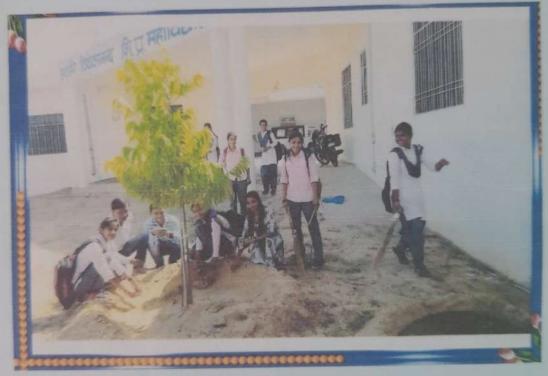

#### > हरियालो राजस्थानः-

इसी राष्ट्रीय पर्व के उपलक्ष्य में 'हरियालो राजस्थान' के अन्तर्गत छात्राओं द्वारा वृक्षारोपण का कार्य भी सम्पन्न किया गया तथा वृक्षों को हरा—भरा रखने की शपथ ग्रहण की।

महाविद्यालय स्टाफ एवं छात्राएँ पौधारोपण करते हुए।