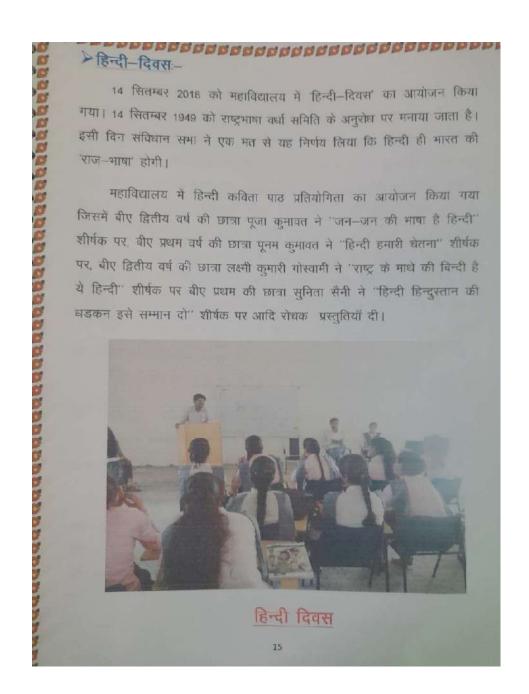

#### 

5 सितम्बर 2018 'शिक्षक-दिवस' के रूप में महाविद्यालय में आयोजित किया गया। क्योंकि 5 सितम्बर 'शिक्षक-दिवस के रूप में मनाया जाता है यह जानकारी छात्राओं को दी गई।

शिक्षक-दिवस

डॉ. सर्वपल्ली राधाकृष्णन (भूतपूर्व तथा दूसरे राष्ट्रपति) के जन्म—दिवस को 'शिक्षक—दिवस' के रूप में मनाया जाता है—कारण कि एक बार जब वो अमेरिका में अध्यापक थें तो विद्यार्थीयों ने उनका जन्म—दिन मनाने की बात कहीं तब उन्होंने कहा कि 'ठीक है मेरा जन्म—दिन मनाओं पर 'शिक्षक—दिवस' के रूप में। तभी से 5 सितम्बर को उनका जन्म—दिन 'शिक्षक—दिवस' के रूप में मनाया जाता है। छात्राओं ने उस दिन शिक्षकों को श्रीफल तथा उपहार देकर सम्मान किया।