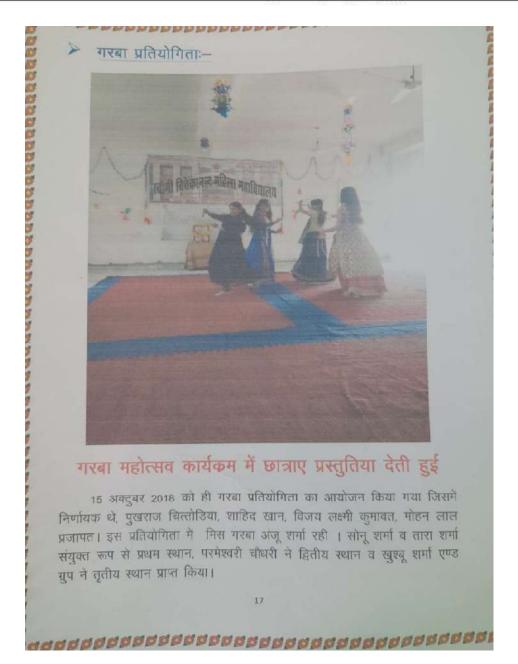

#### > लम्बी कूद प्रतियोगिता:-

13 जनवरी 2019 को महाविद्यालय में लम्बी कूद प्रतियोगिता का आयोजन किया गया, जिसके निर्णायक शाहिद खान एवं विजयलक्ष्मी कुमावत रहे। जिसमें अंजना कुमावत प्रथम, लक्ष्मी खटीक द्वितीय तथा पूजा कंबर सोनू शर्मा स्थान पर रही।

#### लम्बी कूद प्रतियोगिता