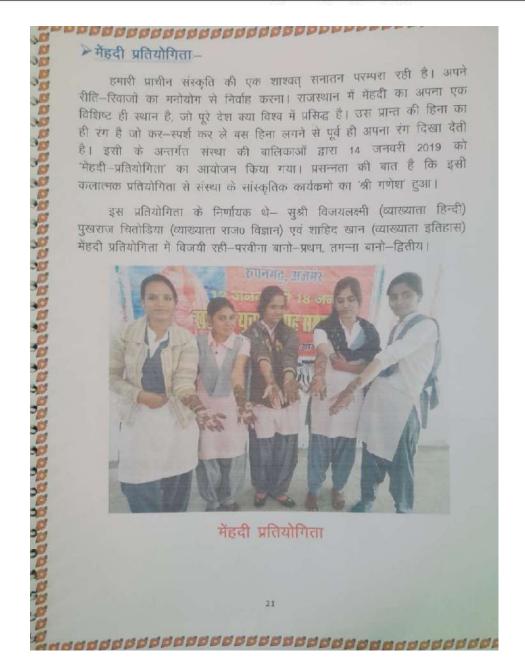

#### > लम्बी कूद प्रतियोगिता:-

13 जनवरी 2019 को महाविद्यालय में लम्बी कूद प्रतियोगिता का आयोजन किया गया, जिसके निर्णायक शाहिद खान एवं विजयलक्ष्मी कुमावत रहे। जिसमें अंजना कुमावत प्रथम, लक्ष्मी खटीक द्वितीय तथा पूजा कंबर सोनू शर्मा स्थान पर रही।

#### लम्बी कूद प्रतियोगिता

#### > पोस्टर प्रतियोगिता-

13 जनवरी 2018 को महाविद्यालय में "पोस्टर प्रतियोगिता" का आयोजन किया गया। इस प्रतियोगिता के निर्णायक थे विजयलक्ष्मी कुमावत (व्याख्याता हिन्दी), शाहिद खान (व्याख्याता इतिहास), शिवराज सिंह शाठीड (राज विज्ञान) इस प्रतियोगिता में प्रथम पायदान पुर रही लक्ष्मी कुमारी गोरवामी, द्वितीय स्थान पुर अनिता रॉयल व तृतीय स्थान पुरमेश्वरी ने प्राप्त किया।