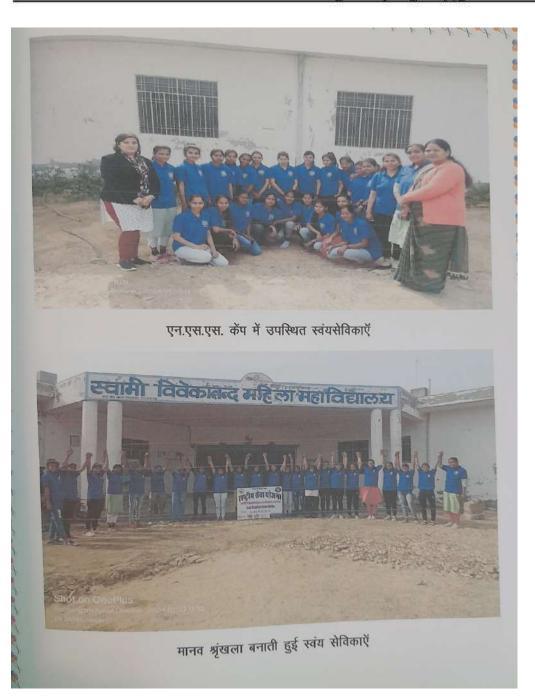

#### मेरी माटी मेरा देश कार्यकम

दिनांक 12.08.2023 को स्वामी विवेकानन्द महिला महाविद्यालय एन.एस.एस. ईकाई, रूपनगढ़ के तत्वाधान में महाविद्यालय में तथा महाविद्यालय द्वारा गोद लिए गये ग्राम मगरी का बालाजी रूपसागर, तालाब नूंवा में 'मेरी माटी मेरा देश' कार्यक्रम के तहत 75 नये पौधे लगाये गये तथा मंदिर परिसर की सफाई स्वंय सेविकाओं द्वारा की गई तथा पौधों को पानी दिया गया। एन.एस.एस. ईकाई की सभी छात्राओं ने श्रम दान किया। तत्पश्चात् स्वंय सेविकाओं को अल्पाहार दिया गया। महाविद्यालय के प्रभारी रमेश मीणा, डॉ. श्याम सुन्दर, प्राचार्य डॉ. रानू वार्ष्णय, कार्यक्रम प्रभारी कु. फराह द्वारा स्वंय स्वयं सेवकों को वृक्षा रोपण के महत्व से अवगत कराया।

वृक्षारोपण करते हुए स्वंय सेविकाएँ

र्गज. नं. 144/जयपुर/2008-09 मोबाइल : 9314618091