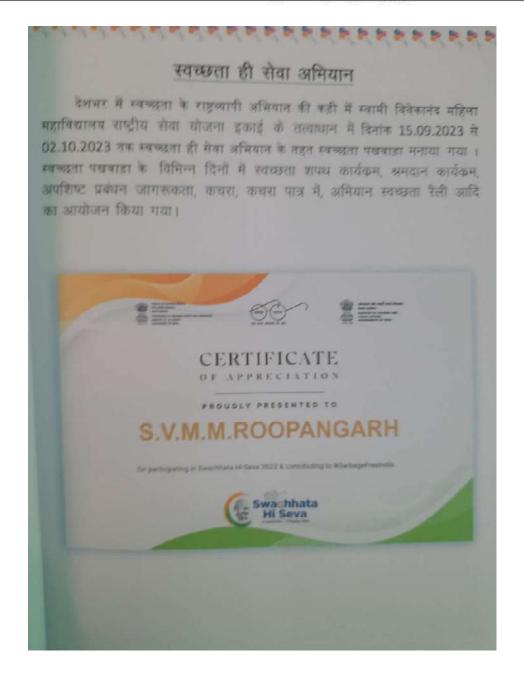

डी आदि शामिल थे। गोष्ठी के मुख्य वक्ता महाविद्यालय प्रभारी रमेश मीणा एवं प्राचार्य डॉ. रानू वार्ष्णेय द्वारा इस वर्ष की खेल दिवस की थीम "खेल एक समावेशी और फिट समाज को सक्षम बनाते हैं" के बारे में बताते हुए युवाओं के जीवन में खेल कूद के महत्व के बारे में अवगत करवाया। अंत में एन.एन.एस. कार्यक्रम प्रभारी फराह द्वारा सिकय और स्वस्थ जीवन शैली अपनाने हेतु "फिट इण्डिया शपथ" महाविद्यालय की छात्राओं व समस्त उपस्थित गणों को दिलवायी गई।



फिट इण्डिया शपथ

रजि. नं. 144/जयपुर/2008-09 मोबाइल : 9314618091



# स्वामी विवेकानन्द महिला महाविद्यालय, रूपनगढ

राई का बाग, परबतसर रोड, रुपनगढ, अजमेर-305814



र्गज. नं. 144/जयपुर/2008-09 मोबाइल : 9314618091



### स्वामी विवेकानन्द महिला महाविद्यालय, रूपनगढ

(संचालित मनु सोशियल वेलफेयर एण्ड एज्यूकेशन सोसायटी, जयपुर) राई का बाग, परबतसर रोड, रुपनगढ, अजमेर-305814



र्गन. नं. 144/जयपुर/2008-09



### रवामी विवेकानन्द महिला महाविद्यालय, रूपनगढ

(संचालित मनु सोशियल वेलफेयर एण्ड एज्यूकेशन सोसायटी, जयपुर) राई का बाग, परबतसर रोड, रुपनगढ, अजमेर-305814



र्गन. नं. 144/जयपुर/2008-09



## खामी विवेकानन्द महिला महाविद्यालय, रूपनगढ

(संचालित मनु सोशियल वेलफेयर एण्ड एज्यूकेशन सोसायटी, जयपुर) राई का बाग, परबतसर रोड, रुपनगढ, अजमेर-305814



रजि. नं. 144/जयपुर/2008-09 मोबाइल: 9314618091



## स्वामी विवेकानन्द महिला महाविद्यालय, रूपनगढ (संचालित मनु सोशियल बेलफेयर एण्ड एज्यूकेशन सोसायटी, जयपुर)

राई का बाग, परबतसर रोड, रुपनगढ, अजमेर-305814



र्गज. नं. 144/जयपुर/2008-09



### स्वामी विवेकानन्द महिला महाविद्यालय, रूपनगढ

(संचालित मनु सोशियल वेलफेयर एण्ड एज्यूकेशन सोसायटी, जयपुर) राई का बाग, परबतसर रोड, रुपनगढ, अजमेर-305814



रजि. नं. 144/जयपुर/2008-09



### स्व