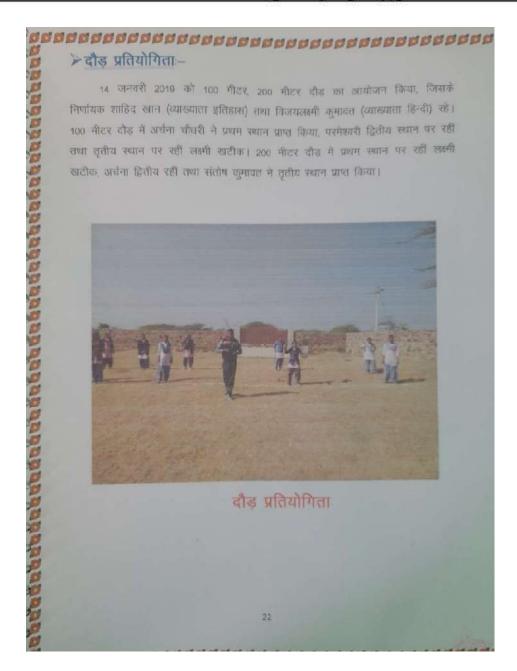

#### > लम्बी कूद प्रतियोगिता:-

13 जनवरी 2019 को महाविद्यालय में लम्बी कूद प्रतियोगिता का आयोजन किया गया, जिसके निर्णायक शाहिद खान एवं विजयलक्ष्मी कुमावत रहे। जिसमें अंजना कुमावत प्रथम, लक्ष्मी खटीक द्वितीय तथा पूजा कंबर सोनू शर्मा स्थान पर रही।

#### लम्बी कूद प्रतियोगिता