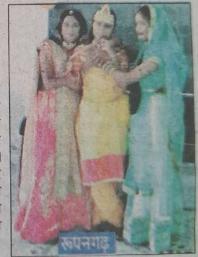

रूपनगढ़। स्वामी विवेकानन्द महिला महाविद्यालय में गुरुवार को

श्रीकृष्ण जन्माटमी का पर्व मनाया। सचिव बीएल देवन्दा, बजरांग लाल भाखर, प्राचार्य डॉ. रानू वार्णेय व श्याम सुन्दर ने प्रभारी रमेश मीणा के साथ दीप प्रज्वलित करके कार्यक्रम का शुभारम्भ किया। छात्राओं ने कृष्ण व गोपियों के स्वरूप बनाकर रासलीलानुकरण किया। प्रभु के पदों पर नृत्यांगना छात्राओं ने नृत्य किया तथा सुगम संगीत में गायन किया। श्रीकृष्ण की सामूहिक वन्दना और प्रसाद पंजीरी वितरण के साथ कार्यक्रम का अवसान हुआ।