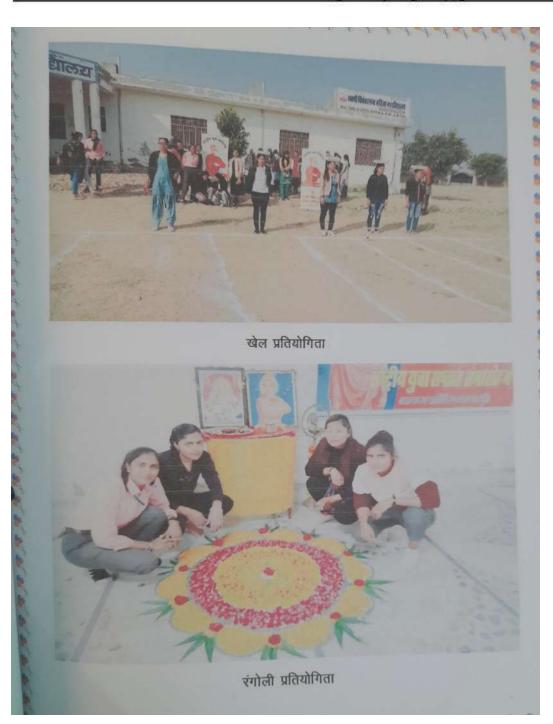

#### > लम्बी कूद प्रतियोगिता:-

13 जनवरी 2019 को महाविद्यालय में लम्बी कूद प्रतियोगिता का आयोजन किया गया, जिसके निर्णायक शाहिद खान एवं विजयलक्ष्मी कुमावत रहे। जिसमें अंजना कुमावत प्रथम, लक्ष्मी खटीक द्वितीय तथा पूजा कंबर सोनू शर्मा स्थान पर रही।

#### > पोस्टर प्रतियोगिता-

13 जनवरी 2018 को महाविद्यालय में "पोस्टर प्रतियोगिता" का आयोजन किया गया। इस प्रतियोगिता के निर्णायक थे विजयलक्ष्मी कुमावत (व्याख्याता हिन्दी), शाहिद खान (व्याख्याता इतिहास), शिवराज सिंह शाठीड (राज विज्ञान) इस प्रतियोगिता में प्रथम पायदान पुर रही लक्ष्मी कुमारी गोरवामी, द्वितीय स्थान पुर अनिता रॉयल व तृतीय स्थान पुरमेश्वरी ने प्राप्त किया।