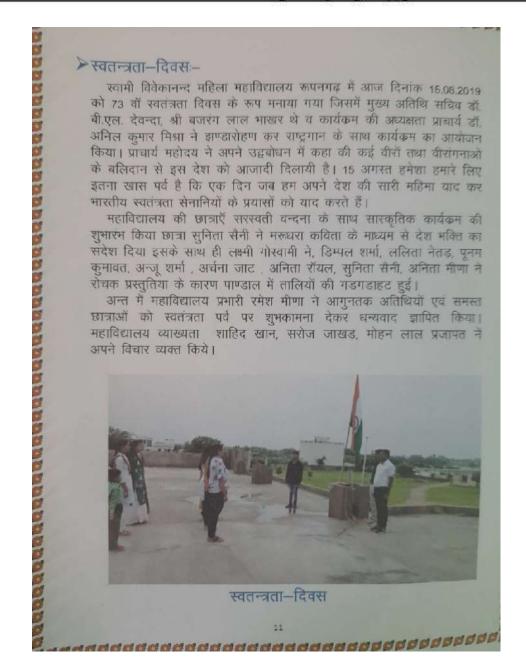

#### > हरियालो राजस्थानः-

इसी राष्ट्रीय पर्व के उपलक्ष्य में 'हरियालो राजस्थान' के अन्तर्गत छात्राओं द्वारा वृक्षारोपण का कार्य भी सम्पन्न किया गया तथा वृक्षों को हरा—भरा रखने की शपथ ग्रहण की।

महाविद्यालय स्टाफ एवं छात्राएँ पौधारोपण करते हुए।