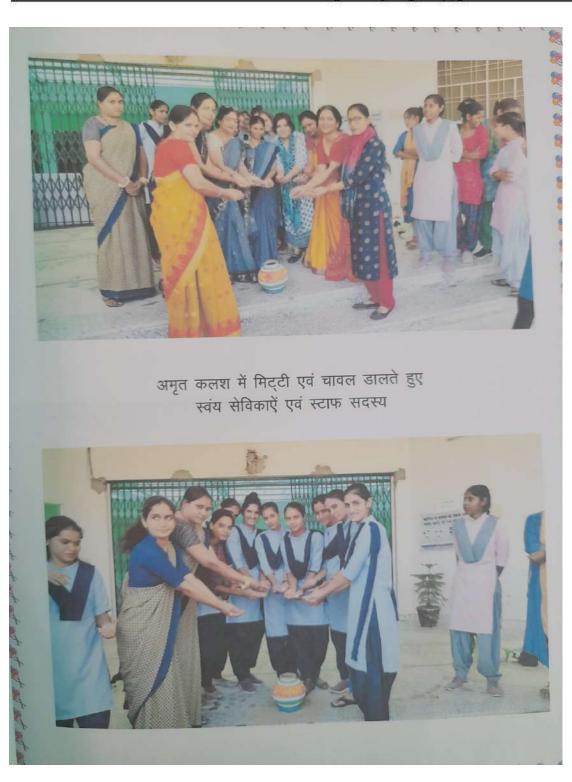

#### मेरी माटी मेरा देश कार्यकम

दिनांक 12.08.2023 को स्वामी विवेकानन्द महिला महाविद्यालय एन.एस.एस. ईकाई, रूपनगढ़ के तत्वाधान में महाविद्यालय में तथा महाविद्यालय द्वारा गोद लिए गये ग्राम मगरी का बालाजी रूपसागर, तालाब नूंवा में 'मेरी माटी मेरा देश' कार्यक्रम के तहत 75 नये पौधे लगाये गये तथा मंदिर परिसर की सफाई स्वंय सेविकाओं द्वारा की गई तथा पौधों को पानी दिया गया। एन.एस.एस. ईकाई की सभी छात्राओं ने श्रम दान किया। तत्पश्चात् स्वंय सेविकाओं को अल्पाहार दिया गया। महाविद्यालय के प्रभारी रमेश मीणा, डॉ. श्याम सुन्दर, प्राचार्य डॉ. रानू वार्ष्णय, कार्यक्रम प्रभारी कु. फराह द्वारा स्वंय स्वयं सेवकों को वृक्षा रोपण के महत्व से अवगत कराया।

वृक्षारोपण करते हुए स्वंय सेविकाएँ

र्गज. नं. 144/जयपुर/2008-09 मोबाइल : 9314618091