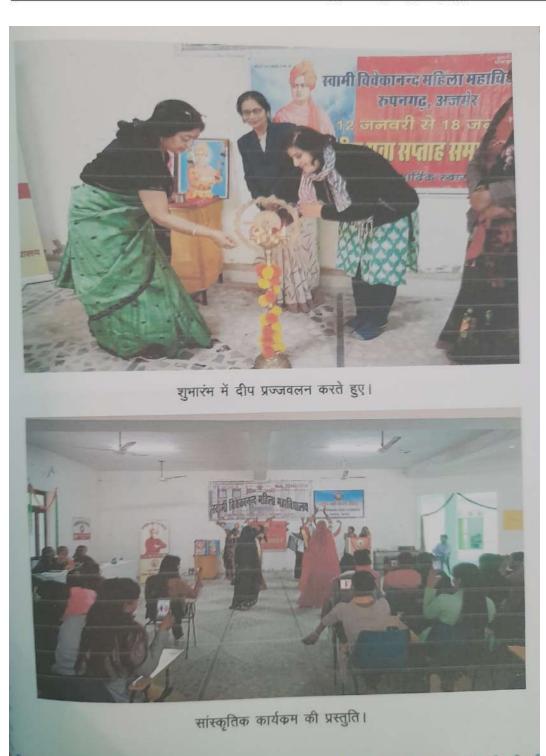

महाविद्यालय की छात्राओं व समस्त उपस्थित गणों को दिलवायी गई।



फिट इण्डिया शपथ

रजि. नं. 144/जयपुर/2008-09 मोबाइल : 9314618091



# स्वामी विवेकानन्द महिला महाविद्यालय, रूपनगढ

राई का बाग, परबतसर रोड, रुपनगढ, अजमेर-305814



र्गज. नं. 144/जयपुर/2008-09 मोबाइल : 9314618091



### स्वामी विवेकानन्द महिला महाविद्यालय, रूपनगढ

(संचालित मनु सोशियल वेलफेयर एण्ड एज्यूकेशन सोसायटी, जयपुर) राई का बाग, परबतसर रोड, रुपनगढ, अजमेर-305814



र्गन. नं. 144/जयपुर/2008-09



### रवामी विवेकानन्द महिला महाविद्यालय, रूपनगढ

(संचालित मनु सोशियल वेलफेयर एण्ड एज्यूकेशन सोसायटी, जयपुर) राई का बाग, परबतसर रोड, रुपनगढ, अजमेर-305814



र्गन. नं. 144/जयपुर/2008-09



## खामी विवेकानन्द महिला महाविद्यालय, रूपनगढ

(संचालित मनु सोशियल वेलफेयर एण्ड एज्यूकेशन सोसायटी, जयपुर) राई का बाग, परबतसर रोड, रुपनगढ, अजमेर-305814



रजि. नं. 144/जयपुर/2008-09 मोबाइल: 9314618091



## स्वामी विवेकानन्द महिला महाविद्यालय, रूपनगढ (संचालित मनु सोशियल बेलफेयर एण्ड एज्यूकेशन सोसायटी, जयपुर)

राई का बाग, परबतसर रोड, रुपनगढ, अजमेर-305814



र्गज. नं. 144/जयपुर/2008-09



### स्वामी विवेकानन्द महिला महाविद्यालय, रूपनगढ

(संचालित मनु सोशियल वेलफेयर एण्ड एज्यूकेशन सोसायटी, जयपुर) राई का बाग, परबतसर रोड, रुपनगढ, अजमेर-305814



रजि. नं. 144/जयपुर/2008-09



### स्वामी विवेकानन्द महिला महाविद्यालय, रूपनगढ

मोबाइल: 9314618091

(संचालित मनु सोशियल वेलफेयर एण्ड एज्यूकेशन सोसायटी, जयपुर) राई का बाग, परबतसर रोड, रुपनगढ, अजमेर-305814



र्राज. नं. 144/जयपुर/2008-09 मोबाइल : 9314618091



### रवामी विवेकानन्द महिला महाविद्यालय, रूपनगढ

(संचालित मनु सोशियल वेलफेयर एण्ड एज्यूकेशन सोसायटी, जयपुर) राई का बाग, परबतसर रोड, रुपनगढ, अजमेर-3058