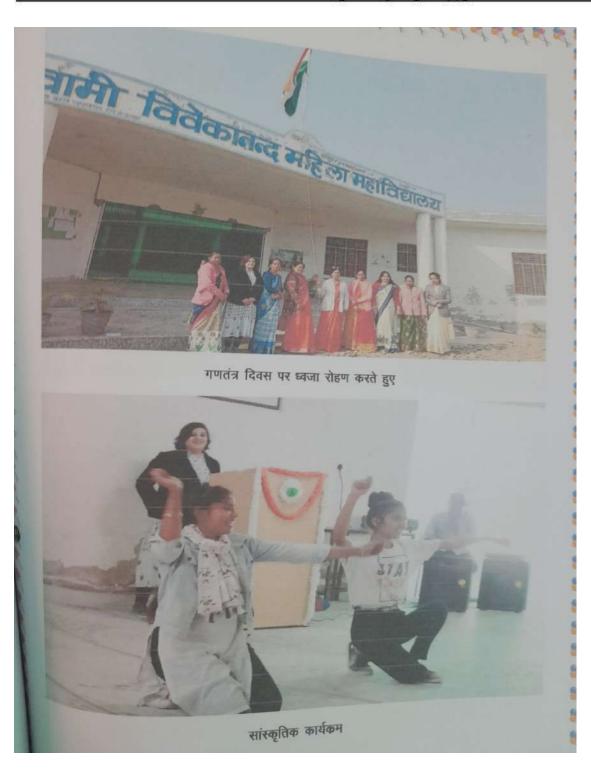

#### > हरियालो राजस्थानः-

इसी राष्ट्रीय पर्व के उपलक्ष्य में 'हरियालो राजस्थान' के अन्तर्गत छात्राओं द्वारा वृक्षारोपण का कार्य भी सम्पन्न किया गया तथा वृक्षों को हरा—भरा रखने की शपथ ग्रहण की।

महाविद्यालय स्टाफ एवं छात्राएँ पौधारोपण करते हुए।