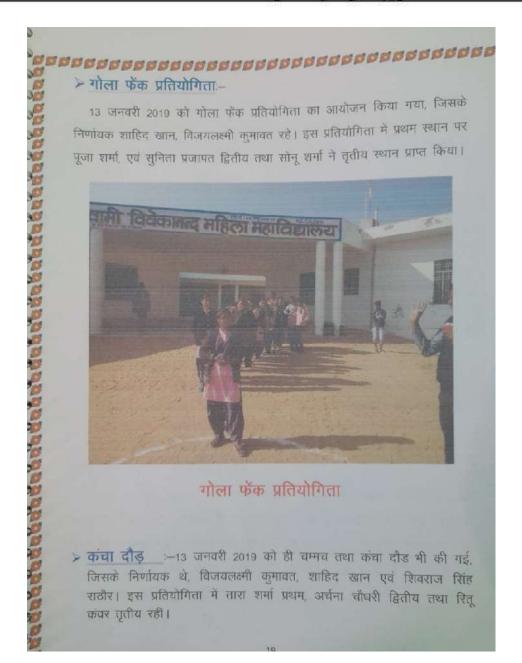

#### > पोस्टर प्रतियोगिता-

13 जनवरी 2018 को महाविद्यालय में "पोस्टर प्रतियोगिता" का आयोजन किया गया। इस प्रतियोगिता के निर्णायक थे विजयलक्ष्मी कुमावत (व्याख्याता हिन्दी), शाहिद खान (व्याख्याता इतिहास), शिवराज सिंह शाठीड (राज विज्ञान) इस प्रतियोगिता में प्रथम पायदान पुर रही लक्ष्मी कुमारी गोरवामी, द्वितीय स्थान पुर अनिता रॉयल व तृतीय स्थान पुरमेश्वरी ने प्राप्त किया।