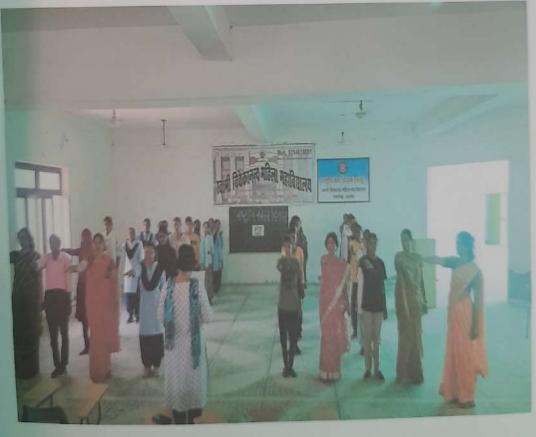

### राष्ट्रीय खेल दिवस

दिनांक 29.08.2023 को स्वामी विवेकानन्द महिला महाविद्यालय एन.एस.एस. ईकाई, रूपनगढ़ के तत्वाधान में महाविद्यालय में राष्ट्रीय खेल दिवस का आयोजन किया गया। खेल-कूद के महत्व पर विचार गोष्ठी के साथ-साथ खेल प्रतियोगितओं का आयोजन भी किया गया जिसमें रेस, खो-खो, बैडमिंटन, क्रिकेट, कबड़डी आदि शामिल थे। गोष्ठी के मुख्य वक्ता महाविद्यालय प्रभारी रमेश मीणा एवं प्राचार्य डॉ. रानू वार्ष्णेय द्वारा इस वर्ष की खेल दिवस की थीम "खेल एक समावेशी और फिट समाज को सक्षम बनाते हैं" के बारे में बताते हुए युवाओं के जीवन में खेल कूद के महत्व के बारे में अवगत करवाया। अंत में एन.एन.एस. कार्यक्रम प्रभारी फराह द्वारा सिकय और स्वस्थ जीवन शैली अपनाने हेतु "फिट इण्डिया शपथ" महाविद्यालय की छात्राओं व समस्त उपस्थित गणों को दिलवायी गई।