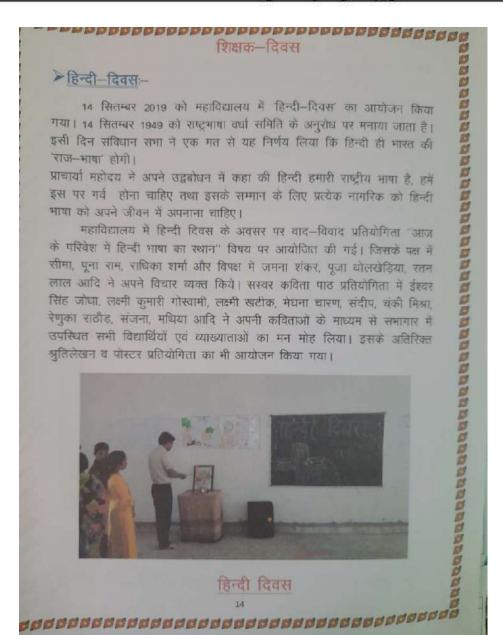

#### 

5 सितम्बर 2018 'शिक्षक-दिवस' के रूप में महाविद्यालय में आयोजित किया गया। क्योंकि 5 सितम्बर 'शिक्षक-दिवस के रूप में मनाया जाता है यह जानकारी छात्राओं को दी गई।

शिक्षक-दिवस

डॉ. सर्वपल्ली राधाकृष्णन (भूतपूर्व तथा दूसरे राष्ट्रपति) के जन्म—दिवस को 'शिक्षक—दिवस' के रूप में मनाया जाता है—कारण कि एक बार जब वो अमेरिका में अध्यापक थें तो विद्यार्थीयों ने उनका जन्म—दिन मनाने की बात कहीं तब उन्होंने कहा कि 'ठीक है मेरा जन्म—दिन मनाओं पर 'शिक्षक—दिवस' के रूप में। तभी से 5 सितम्बर को उनका जन्म—दिन 'शिक्षक—दिवस' के रूप में मनाया जाता है। छात्राओं ने उस दिन शिक्षकों को श्रीफल तथा उपहार देकर सम्मान किया।