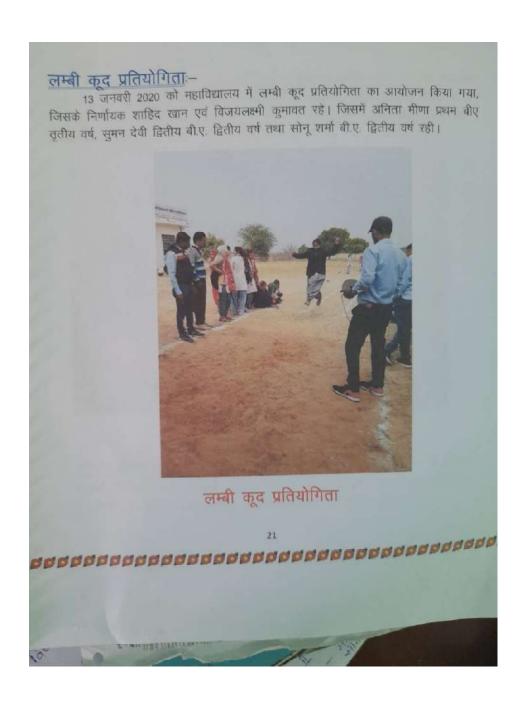

#### > लम्बी कूद प्रतियोगिता:-

13 जनवरी 2019 को महाविद्यालय में लम्बी कूद प्रतियोगिता का आयोजन किया गया, जिसके निर्णायक शाहिद खान एवं विजयलक्ष्मी कुमावत रहे। जिसमें अंजना कुमावत प्रथम, लक्ष्मी खटीक द्वितीय तथा पूजा कंबर सोनू शर्मा स्थान पर रही।

#### लम्बी कूद प्रतियोगिता