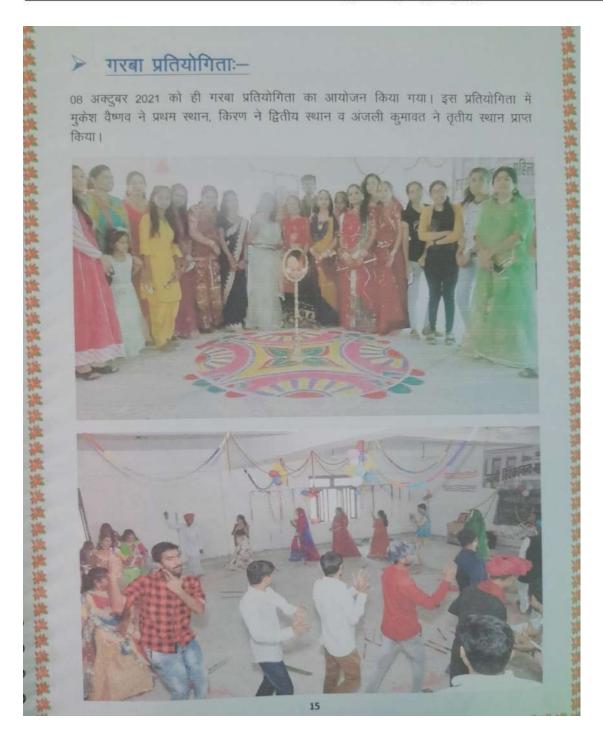

# स्वामी विवेकानन्द महिला महाविद्यालय, रूपनगढ (संचालित मनु सोशियल बेलफेयर एण्ड एज्यूकेशन सोसायटी, जयपुर)

मोबाइल: 9314618091

राई का बाग, परबतसर रोड, रुपनगढ, अजमेर-305814

| Year 3                              |                            |                                    |                                                |  |  |
|-------------------------------------|----------------------------|------------------------------------|------------------------------------------------|--|--|
| Date of event/activity (DD-MM-YYYY) | Name of the event/activity | Name of the organising institution | Name of the student participated               |  |  |
| 6/9/2020                            | TEACHERS DAY               | SVMM ROOPANGARH                    | COLLEGE STUDENT                                |  |  |
| 9/10/2020                           | NAVRATRI MAHOTSAV          | SVMM ROOPANGARH                    | COLLEGE STUDENT                                |  |  |
| 28/10/2020                          | DIWALI MAHOTSAV            | SVMM ROOPANGARH                    | COLLEGE STUDENT                                |  |  |
| Year 4                              |                            |                                    |                                                |  |  |
| Date of event/activity (DD-MM-YYYY) | Name of the event/activity | Name of the organising institution | Name of the student participated               |  |  |
| 1/8/2021                            | ORIENTATION PROGRAMME      | SVMM ROOPANGARH                    | COLLEGE STUDENT                                |  |  |
| 16/08/2021                          | HARYALO RAJSTHAN           | SVMM ROOPANGARH                    | COLLEGE STUDENT                                |  |  |
| 8/10/2021                           | GARBA MAHOTSAV             | SVMM ROOPANGARH                    | DURGA GROUP; SARASWATI<br>GROUP; KATYANI GROUP |  |  |
| 1/11/2021                           | RANGOLI COMPETITION        | SVMM ROOPANGARH                    | PINKA DUDI-1 ; MAINA<br>BOHRA-2 ; RAJU JAT-3   |  |  |
| 12/01/2022<br>TO<br>18/01/2022      | YOUTH FESTIVAL             | SVMM ROOPANGARH                    | COLLEGE STUDENT                                |  |  |