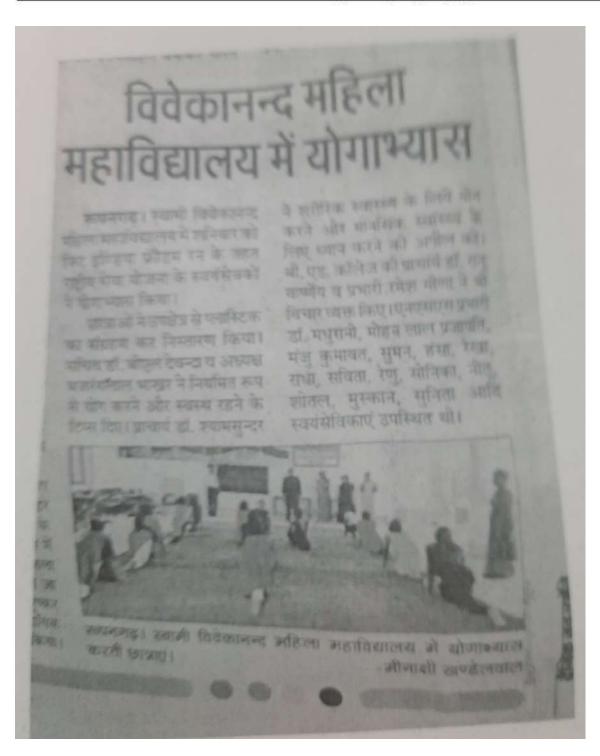

## स्वामी विवेकानन्द महिला महाविद्यालय, रूपनगढ

(संचालित मनु सोशियल वेलफेयर एण्ड एज्यूकेशन सोसायटी, जयपुर) राई का बाग, परबतसर रोड, रुपनगढ, अजमेर-305814

| Year 5                                             |                             |                                    |                                                              |  |  |  |
|----------------------------------------------------|-----------------------------|------------------------------------|--------------------------------------------------------------|--|--|--|
| Date of<br>event/acti<br>vity (DD-<br>MM-<br>YYYY) | Name of the event/activity  | Name of the organising institution | Name of the student participated                             |  |  |  |
| 3/10/202<br>2                                      | GARBA MAHOTSAV              | SVMM<br>ROOPANGARH                 | COLLEGE STUDENT                                              |  |  |  |
| 15/10/20<br>22                                     | YOGA PERFORMANCE            | SVMM<br>ROOPANGARH                 | MANJU,<br>SUNITA,HANSA,REKHA,SHEETAL,SONIKA,<br>MUSKAN,NEETU |  |  |  |
| 23/12/20<br>22                                     | EYE DONATION AWARENESS CAMP | SVMM<br>ROOPANGARH                 | NEETU, SALOCHANA, SAVITA,<br>SANTRA,MUSKAN, FIRDOUSH         |  |  |  |
| 26/01/20<br>23                                     | REPUBLIC DAY                | SVMM<br>ROOPANGARH                 | COLLEGE STUDENT                                              |  |  |  |
| 17/02/20<br>23                                     | FAREWELL PROGRAMME          | SVMM<br>ROOPANGARH                 | COLLEGE STUDENT                                              |  |  |  |