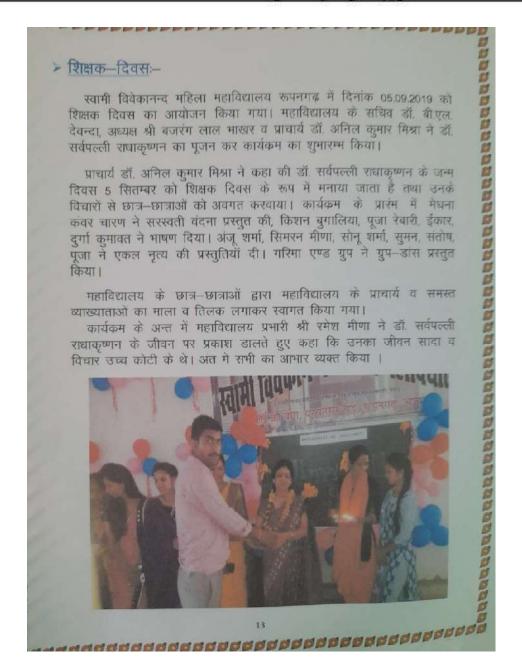

#### 

5 सितम्बर 2018 'शिक्षक-दिवस' के रूप में महाविद्यालय में आयोजित किया गया। क्योंकि 5 सितम्बर 'शिक्षक-दिवस के रूप में मनाया जाता है यह जानकारी छात्राओं को दी गई।

शिक्षक-दिवस

डॉ. सर्वपल्ली राधाकृष्णन (भूतपूर्व तथा दूसरे राष्ट्रपति) के जन्म—दिवस को 'शिक्षक—दिवस' के रूप में मनाया जाता है—कारण कि एक बार जब वो अमेरिका में अध्यापक थें तो विद्यार्थीयों ने उनका जन्म—दिन मनाने की बात कहीं तब उन्होंने कहा कि 'ठीक है मेरा जन्म—दिन मनाओं पर 'शिक्षक—दिवस' के रूप में। तभी से 5 सितम्बर को उनका जन्म—दिन 'शिक्षक—दिवस' के रूप में मनाया जाता है। छात्राओं ने उस दिन शिक्षकों को श्रीफल तथा उपहार देकर सम्मान किया।