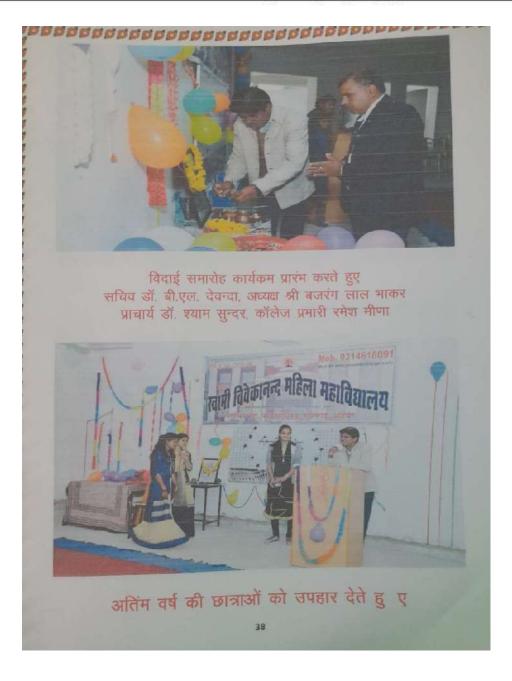

#### > लम्बी कूद प्रतियोगिता:-

13 जनवरी 2019 को महाविद्यालय में लम्बी कूद प्रतियोगिता का आयोजन किया गया, जिसके निर्णायक शाहिद खान एवं विजयलक्ष्मी कुमावत रहे। जिसमें अंजना कुमावत प्रथम, लक्ष्मी खटीक द्वितीय तथा पूजा कंबर सोनू शर्मा स्थान पर रही।

#### > पोस्टर प्रतियोगिता-

13 जनवरी 2018 को महाविद्यालय में "पोस्टर प्रतियोगिता" का आयोजन किया गया। इस प्रतियोगिता के निर्णायक थे विजयलक्ष्मी कुमावत (व्याख्याता हिन्दी), शाहिद खान (व्याख्याता इतिहास), शिवराज सिंह शाठीड (राज विज्ञान) इस प्रतियोगिता में प्रथम पायदान पुर रही लक्ष्मी कुमारी गोरवामी, द्वितीय स्थान पुर अनिता रॉयल व तृतीय स्थान पुरमेश्वरी ने प्राप्त किया।