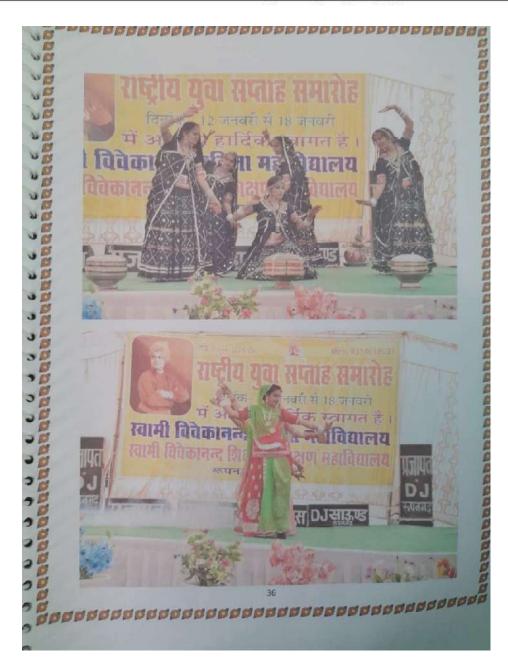

05814





### स्वामी विवेकानन्द महिला महाविद्यालय, रूपनगढ

(संचालित मनु सोशियल वेलफेयर एण्ड एज्यूकेशन सोसायटी, जयपुर) राई का बाग, परबतसर रोड, रुपनगढ, अजमेर-305814





### स्वामी विवेकानन्द महिला महाविद्यालय, रूपनगढ

(संचालित मनु सोशियल वेलफेयर एण्ड एज्यूकेशन सोसायटी, जयपुर) राई का बाग, परबतसर रोड, रुपनगढ, अजमेर-305814





#### स्वामी विवेकानन्द महिला महाविद्यालय, रूपनगढ

(संचालित मनु सोशियल वेलफेयर एण्ड एज्यूकेशन सोसायटी, जयपुर) राई का बाग, परबतसर रोड, रुपनगढ, अजमेर-305814





#### स्वामी विवेकानन्द महिला महाविद्यालय, रूपनगढ

(संचालित मनु सोशियल वेलफेयर एण्ड एज्यूकेशन सोसायटी, जयपुर) राई का बाग, परबतसर रोड, रुपनगढ, अजमेर-305814





#### स्वामी विवेकानन्द महिला महाविद्यालय, रूपनगढ

(संचालित मनु सोशियल वेलफेयर एण्ड एज्यूकेशन सोसायटी, जयपुर) राई का बाग, परबतसर रोड, रुपनगढ, अजमेर-305814





## स्वामी विवेकानन्द महिला महाविद्यालय, रूपनगढ

(संचालित मनु सोशियल वेलफेयर एण्ड एज्यूकेशन सोसायटी, जयपुर) राई का बाग, परबतसर रोड, रुपनगढ, अजमेर-305814

E-Mail Id: - svmmcollege.roopangarh@gmail.com

#### > हरियालो राजस्थानः-

इसी राष्ट्रीय पर्व के उपलक्ष्य में 'हरियालो राजस्थान' के अन्तर्गत छात्राओं द्वारा वृक्षारोपण का कार्य भी सम्पन्न किया गया तथा वृक्षों को हरा—भरा रखने की शपथ ग्रहण की।



महाविद्यालय स्टाफ एवं छात्राएँ पौधारोपण करते हुए।



### स्वामी विवेकानन्द महिला महाविद्यालय, रूपनगढ

(संचालित मनु सोशियल वेलफेयर एण्ड एज्यूकेशन सोसायटी, जयपुर) राई का बाग, परबतसर रोड, रुपनगढ, अजमेर-305814





### स्वामी विवेकानन्द महिला महाविद्यालय, रूपनगढ

(संचालित मनु सोशियल वेलफेयर एण्ड एज्यूकेशन सोसायटी, जयपुर) राई का बाग, परबतसर रोड, रुपनगढ, अजमेर-305814



रजि. नं. 144/जयपुर/2008-09



##