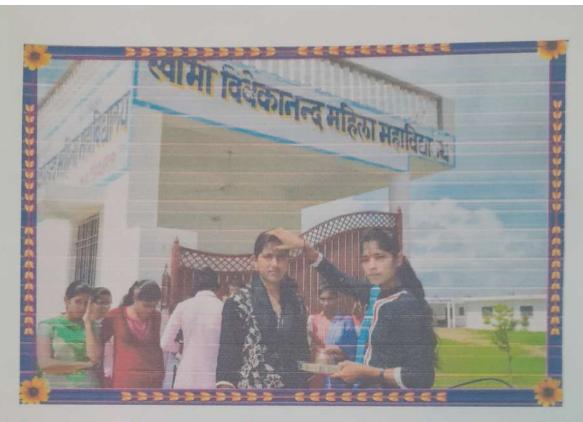

#### सीनियर छात्राओं द्वारा नवप्रवेशित छात्राओं का तिलक करते हुए

07 जुलाई 2018 को संस्था के अध्यक्ष, सचिव, प्रभारी तथा प्राचार्य द्वारा माँ शारदा के श्री चरणों को दीप शिखा की ज्योति एवं धूप—गन्ध से विभूषित किया। ये हमारी भारतीय संस्कृति की अर्चना रही है। तत्पश्चात् छात्राओं को तिलकार्चन कर विधि पूर्वक उद्घाटन किया। छात्राओं की संख्या 82 है।