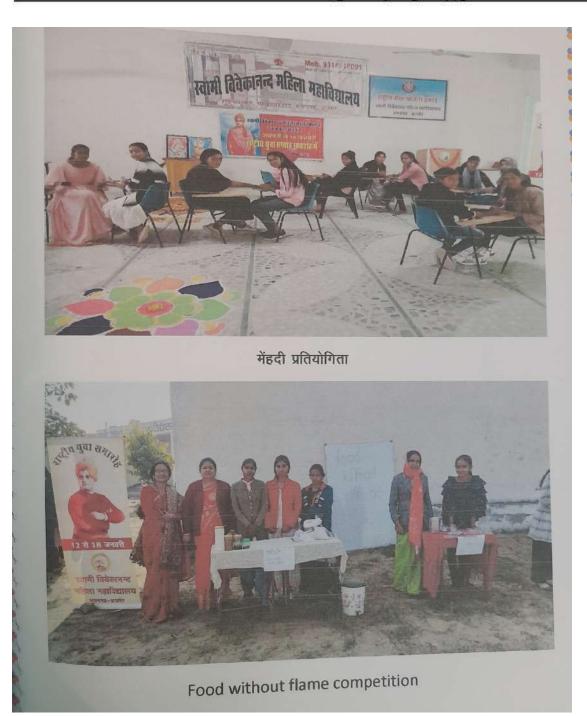

#### > लम्बी कूद प्रतियोगिता:-

13 जनवरी 2019 को महाविद्यालय में लम्बी कूद प्रतियोगिता का आयोजन किया गया, जिसके निर्णायक शाहिद खान एवं विजयलक्ष्मी कुमावत रहे। जिसमें अंजना कुमावत प्रथम, लक्ष्मी खटीक द्वितीय तथा पूजा कंबर सोनू शर्मा स्थान पर रही।

#### लम्बी कूद प्रतियोगिता

#### > पोस्टर प्रतियोगिता-

13 जनवरी 2018 को महाविद्यालय में "पोस्टर प्रतियोगिता" का आयोजन किया गया। इस प्रतियोगिता के निर्णायक थे विजयलक्ष्मी कुमावत (व्याख्याता हिन्दी), शाहिद खान (व्याख्याता इतिहास), शिवराज सिंह शाठीड (राज विज्ञान) इस प्रतियोगिता में प्रथम पायदान पुर रही लक्ष्मी कुमारी गोरवामी, द्वितीय स्थान पुर अनिता रॉयल व तृतीय स्थान पुरमेश्वरी ने प्राप्त किया।