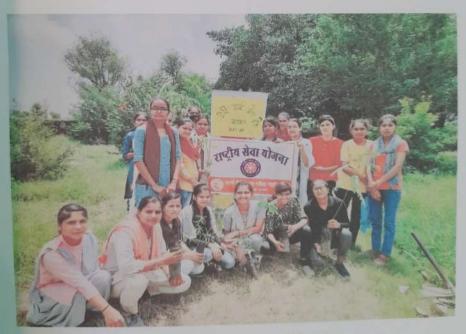

#### > हरियालो राजस्थानः-

इसी राष्ट्रीय पर्व के उपलक्ष्य में 'हरियालो राजस्थान' के अन्तर्गत छात्राओं द्वारा वृक्षारोपण का कार्य भी सम्पन्न किया गया तथा वृक्षों को हरा—भरा रखने की शपथ ग्रहण की।

महाविद्यालय स्टाफ एवं छात्राएँ पौधारोपण करते हुए।