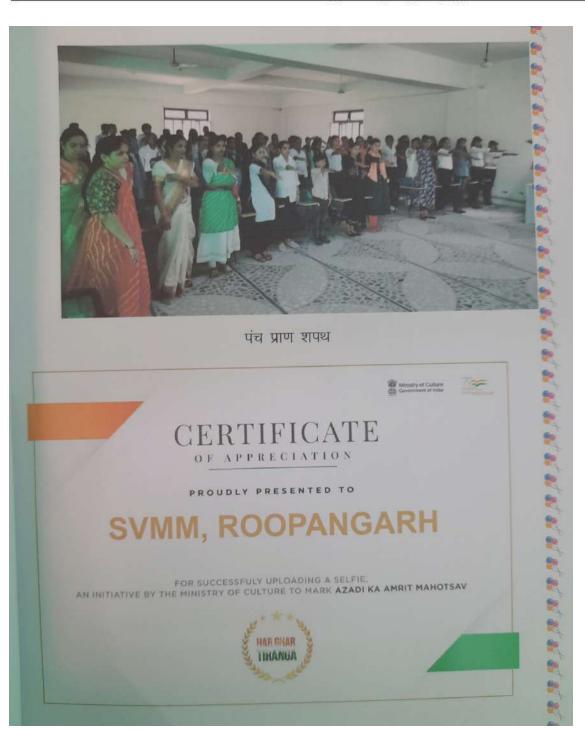

### राष्ट्रीय खेल दिवस

दिनांक 29.08.2023 को स्वामी विवेकानन्द महिला महाविद्यालय एन.एस.एस. ईकाई, रूपनगढ़ के तत्वाधान में महाविद्यालय में राष्ट्रीय खेल दिवस का आयोजन किया गया। खेल-कूद के महत्व पर विचार गोष्ठी के साथ-साथ खेल प्रतियोगितओं का आयोजन भी किया गया जिसमें रेस, खो-खो, बैडमिंटन, क्रिकेट, कबड़डी आदि शामिल थे। गोष्ठी के मुख्य वक्ता महाविद्यालय प्रभारी रमेश मीणा एवं प्राचार्य डॉ. रानू वार्ष्णेय द्वारा इस वर्ष की खेल दिवस की थीम "खेल एक समावेशी और फिट समाज को सक्षम बनाते हैं" के बारे में बताते हुए युवाओं के जीवन में खेल कूद के महत्व के बारे में अवगत करवाया। अंत में एन.एन.एस. कार्यक्रम प्रभारी फराह द्वारा सिकय और स्वस्थ जीवन शैली अपनाने हेतु "फिट इण्डिया शपथ" महाविद्यालय की छात्राओं व समस्त उपस्थित गणों को दिलवायी गई।

फिट इण्डिया शपथ

रजि. नं. 144/जयपुर/2008-09 मोबाइल : 9314618091