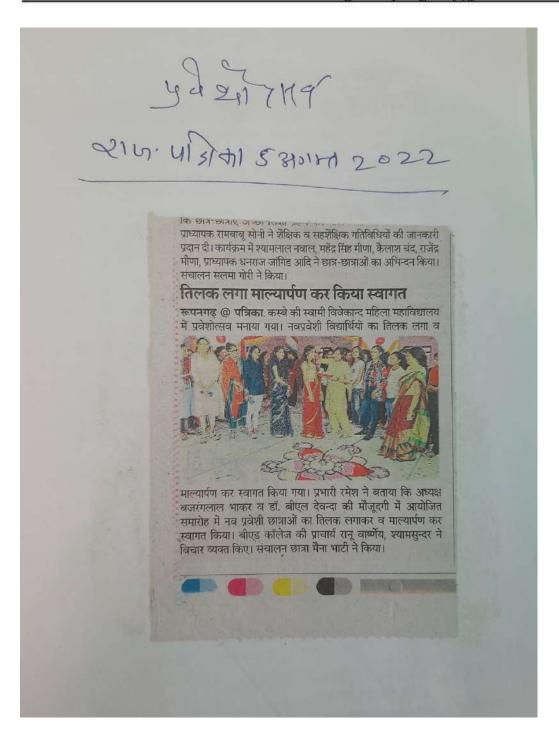

रूपनगढ़। स्वामी विवेकानन्द महिला महाविद्यालय में गुरुवार को

श्रीकृष्ण जन्माटमी का पर्व मनाया। सचिव बीएल देवन्दा, बजरांग लाल भाखर, प्राचार्य डॉ. रानू वार्णेय व श्याम सुन्दर ने प्रभारी रमेश मीणा के साथ दीप प्रज्वलित करके कार्यक्रम का शुभारम्भ किया। छात्राओं ने कृष्ण व गोपियों के स्वरूप बनाकर रासलीलानुकरण किया। प्रभु के पदों पर नृत्यांगना छात्राओं ने नृत्य किया तथा सुगम संगीत में गायन किया। श्रीकृष्ण की सामूहिक वन्दना और प्रसाद पंजीरी वितरण के साथ कार्यक्रम का अवसान हुआ।