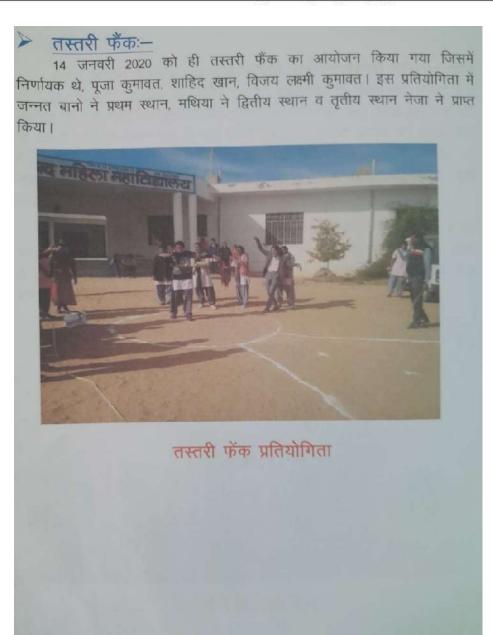

#### > लम्बी कूद प्रतियोगिता:-

13 जनवरी 2019 को महाविद्यालय में लम्बी कूद प्रतियोगिता का आयोजन किया गया, जिसके निर्णायक शाहिद खान एवं विजयलक्ष्मी कुमावत रहे। जिसमें अंजना कुमावत प्रथम, लक्ष्मी खटीक द्वितीय तथा पूजा कंबर सोनू शर्मा स्थान पर रही।

#### लम्बी कूद प्रतियोगिता