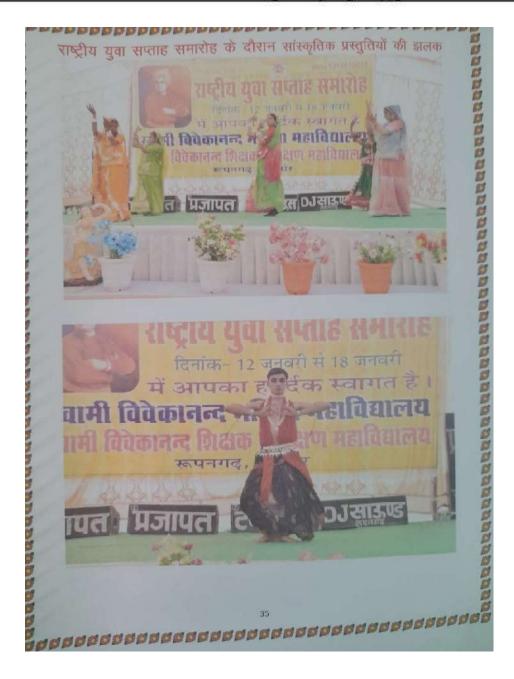

05814





#### स्वामी विवेकानन्द महिला महाविद्यालय, रूपनगढ

(संचालित मनु सोशियल बेलफेयर एण्ड एज्यूकेशन सोसायटी, जयपुर) राई का बाग, परबतसर रोड, रुपनगढ, अजमेर-305814





### स्वामी विवेकानन्द महिला महाविद्यालय, रूपनगढ

(संचालित मनु सोशियल वेलफेयर एण्ड एज्यूकेशन सोसायटी, जयपुर) राई का बाग, परबतसर रोड, रुपनगढ, अजमेर-305814





### स्वामी विवेकानन्द महिला महाविद्यालय, रूपनगढ

(संचालित मनु सोशियल वेलफेयर एण्ड एज्यूकेशन सोसायटी, जयपुर) राई का बाग, परबतसर रोड, रुपनगढ, अजमेर-305814





#### स्वामी विवेकानन्द महिला महाविद्यालय, रूपनगढ

(संचालित मनु सोशियल वेलफेयर एण्ड एज्यूकेशन सोसायटी, जयपुर) राई का बाग, परबतसर रोड, रुपनगढ, अजमेर-305814





#### स्वामी विवेकानन्द महिला महाविद्यालय, रूपनगढ

(संचालित मनु सोशियल वेलफेयर एण्ड एज्यूकेशन सोसायटी, जयपुर) राई का बाग, परबतसर रोड, रुपनगढ, अजमेर-305814





#### स्वामी विवेकानन्द महिला महाविद्यालय, रूपनगढ

(संचालित मनु सोशियल वेलफेयर एण्ड एज्यूकेशन सोसायटी, जयपुर) राई का बाग, परबतसर रोड, रुपनगढ, अजमेर-305814





## स्वामी विवेकानन्द महिला महाविद्यालय, रूपनगढ

(संचालित मनु सोशियल वेलफेयर एण्ड एज्यूकेशन सोसायटी, जयपुर) राई का बाग, परबतसर रोड, रुपनगढ, अजमेर-305814

E-Mail Id: - svmmcollege.roopangarh@gmail.com

#### > हरियालो राजस्थानः-

इसी राष्ट्रीय पर्व के उपलक्ष्य में 'हरियालो राजस्थान' के अन्तर्गत छात्राओं द्वारा वृक्षारोपण का कार्य भी सम्पन्न किया गया तथा वृक्षों को हरा—भरा रखने की शपथ ग्रहण की।



महाविद्यालय स्टाफ एवं छात्राएँ पौधारोपण करते हुए।



### स्वामी विवेकानन्द महिला महाविद्यालय, रूपनगढ

(संचालित मनु सोशियल वेलफेयर एण्ड एज्यूकेशन सोसायटी, जयपुर) राई का बाग, परबतसर रोड, रुपनगढ, अजमेर-305814





### स्वामी विवेकानन्द महिला म