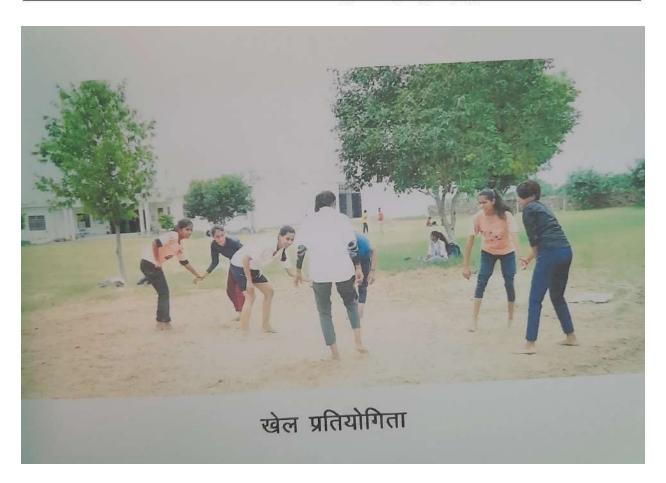

### राष्ट्रीय खेल दिवस

दिनांक 29.08.2023 को स्वामी विवेकानन्द महिला महाविद्यालय एन.एस.एस. ईकाई, रूपनगढ़ के तत्वाधान में महाविद्यालय में राष्ट्रीय खेल दिवस का आयोजन किया गया। खेल-कूद के महत्व पर विचार गोष्ठी के साथ-साथ खेल प्रतियोगितओं का आयोजन भी किया गया जिसमें रेस, खो-खो, बैडमिंटन, क्रिकेट, कबड़डी आदि शामिल थे। गोष्ठी के मुख्य वक्ता महाविद्यालय प्रभारी रमेश मीणा एवं प्राचार्य डॉ. रानू वार्ष्णेय द्वारा इस वर्ष की खेल दिवस की थीम "खेल एक समावेशी और फिट समाज को सक्षम बनाते हैं" के बारे में बताते हुए युवाओं के जीवन में खेल कूद के महत्व के बारे में अवगत करवाया। अंत में एन.एन.एस. कार्यक्रम प्रभारी फराह द्वारा सिकय और स्वस्थ जीवन शैली अपनाने हेतु "फिट इण्डिया शपथ" महाविद्यालय की छात्राओं व समस्त उपस्थित गणों को दिलवायी गई।

फिट इण्डिया शपथ

रजि. नं. 144/जयपुर/2008-09 मोबाइल : 9314618091