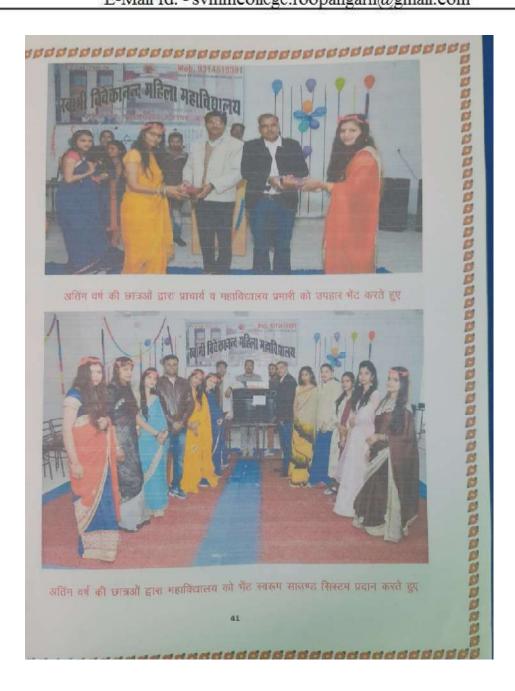

#### स्वामी विवेकानन्द महिला महाविद्यालय, रूपनगढ

(संचालित मनु सोशियल वेलफेयर एण्ड एज्यूकेशन सोसायटी, जयपुर) राई का बाग, परबतसर रोड, रुपनगढ, अजमेर-305814