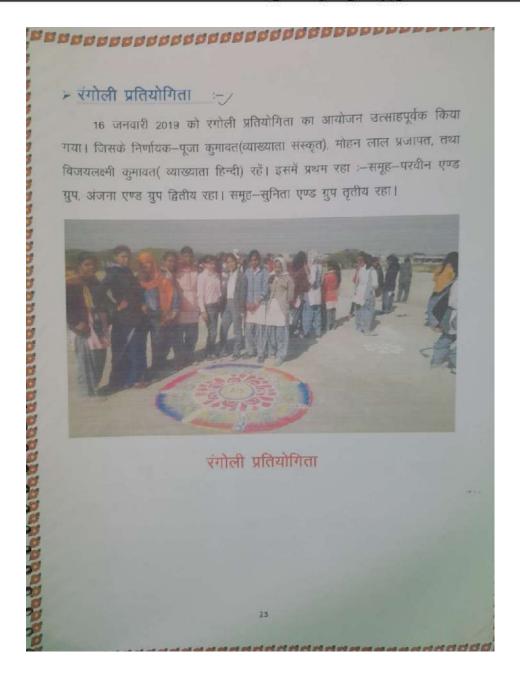

#### > लम्बी कूद प्रतियोगिता:-

13 जनवरी 2019 को महाविद्यालय में लम्बी कूद प्रतियोगिता का आयोजन किया गया, जिसके निर्णायक शाहिद खान एवं विजयलक्ष्मी कुमावत रहे। जिसमें अंजना कुमावत प्रथम, लक्ष्मी खटीक द्वितीय तथा पूजा कंबर सोनू शर्मा स्थान पर रही।

#### लम्बी कूद प्रतियोगिता