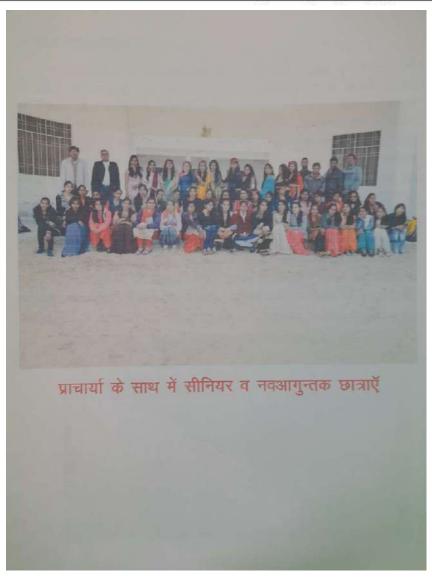

#### सीनियर छात्राओं द्वारा नवप्रवेशित छात्राओं का तिलक करते हुए

07 जुलाई 2018 को संस्था के अध्यक्ष, सचिव, प्रभारी तथा प्राचार्य द्वारा माँ शारदा के श्री चरणों को दीप शिखा की ज्योति एवं धूप—गन्ध से विभूषित किया। ये हमारी भारतीय संस्कृति की अर्चना रही है। तत्पश्चात् छात्राओं को तिलकार्चन कर विधि पूर्वक उद्घाटन किया। छात्राओं की संख्या 82 है।