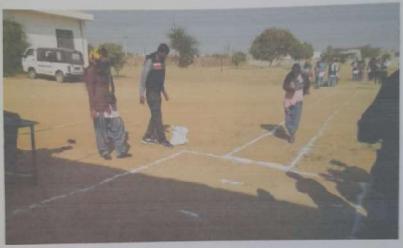

#### > लम्बी कूद प्रतियोगिता:-

13 जनवरी 2019 को महाविद्यालय में लम्बी कूद प्रतियोगिता का आयोजन किया गया, जिसके निर्णायक शाहिद खान एवं विजयलक्ष्मी कुमावत रहे। जिसमें अंजना कुमावत प्रथम, लक्ष्मी खटीक द्वितीय तथा पूजा कंबर सोनू शर्मा स्थान पर रही।

#### लम्बी कूद प्रतियोगिता