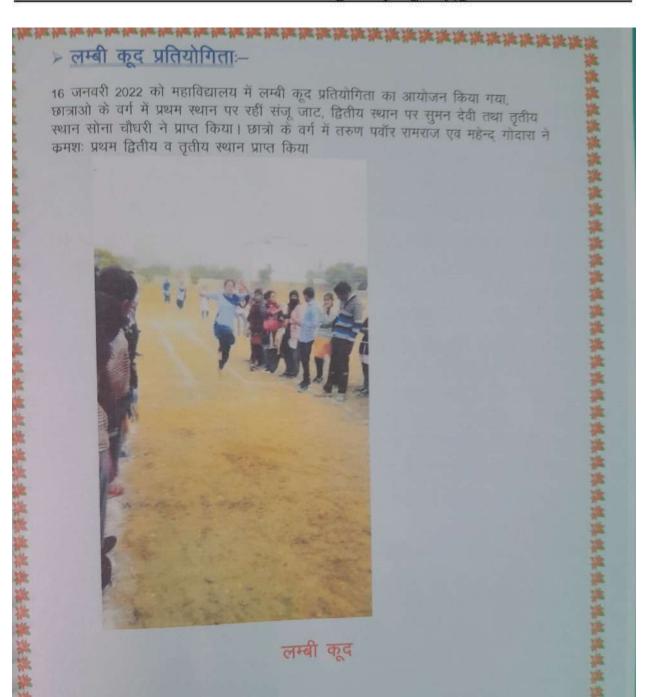

#### > लम्बी कूद प्रतियोगिता:-

13 जनवरी 2019 को महाविद्यालय में लम्बी कूद प्रतियोगिता का आयोजन किया गया, जिसके निर्णायक शाहिद खान एवं विजयलक्ष्मी कुमावत रहे। जिसमें अंजना कुमावत प्रथम, लक्ष्मी खटीक द्वितीय तथा पूजा कंबर सोनू शर्मा स्थान पर रही।

#### लम्बी कूद प्रतियोगिता