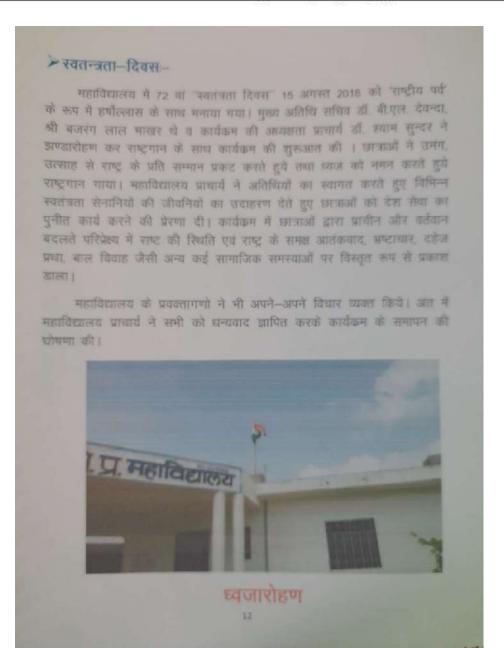

राई का बाग, परबतसर रोड, रुपनगढ, अजमेर-305814

E-Mail Id: - symmcollege.roopangarh@gmail.com



#### सीनियर छात्राओं द्वारा नवप्रवेशित छात्राओं का तिलक करते हुए

07 जुलाई 2018 को संस्था के अध्यक्ष, सचिव, प्रभारी तथा प्राचार्य द्वारा माँ शारदा के श्री चरणों को दीप शिखा की ज्योति एवं धूप—गन्ध से विभूषित किया। ये हमारी भारतीय संस्कृति की अर्चना रही है। तत्पश्चात् छात्राओं को तिलकार्चन कर विधि पूर्वक उद्घाटन किया। छात्राओं की संख्या 82 है।

मोबाइल: 9314618091 रजि. नं. 144/जयपुर/2008-09



# स्वामी विवेकानन्द महिला महाविद्यालय, रूपनगढ (संचालित मनु सोशियल बेलफेयर एण्ड एज्यूकेशन सोसायटी, जयपुर)

राई का बाग, परबतसर रोड, रुपनगढ, अजमेर-305814





#### स्वामी विवेकानन्द महिला महाविद्यालय, रूपनगढ

(संचालित मनु सोशियल वेलफेयर एण्ड एज्यूकेशन सोसायटी, जयपुर) राई का बाग, परबतसर रोड, रुपनगढ, अजमेर-305814





### स्वामी विवेकानन्द महिला महाविद्यालय, रूपनगढ

मोबाइल: 9314618091

(संचालित मनु सोशियल वेलफेयर एण्ड एज्यूकेशन सोसायटी, जयपुर) राई का बाग, परबतसर रोड, रुपनगढ, अजमेर-305814

E-Mail Id: - svmmcollege.roopangarh@gmail.com

#### 

5 सितम्बर 2018 'शिक्षक-दिवस' के रूप में महाविद्यालय में आयोजित किया गया। क्योंकि 5 सितम्बर 'शिक्षक-दिवस के रूप में मनाया जाता है यह जानकारी छात्राओं को दी गई।



शिक्षक-दिवस

डॉ. सर्वपल्ली राधाकृष्णन (भूतपूर्व तथा दूसरे राष्ट्रपति) के जन्म—दिवस को 'शिक्षक—दिवस' के रूप में मनाया जाता है—कारण कि एक बार जब वो अमेरिका में अध्यापक थें तो विद्यार्थीयों ने उनका जन्म—दिन मनाने की बात कहीं तब उन्होंने कहा कि 'ठीक है मेरा जन्म—दिन मनाओं पर 'शिक्षक—दिवस' के रूप में। तभी से 5 सितम्बर को उनका जन्म—दिन 'शिक्षक—दिवस' के रूप में मनाया जाता है। छात्राओं ने उस दिन शिक्षकों को श्र