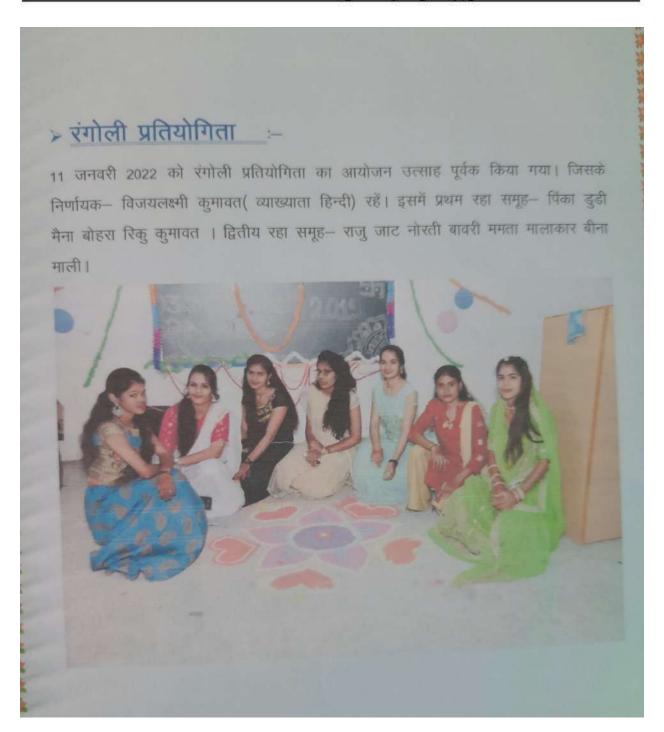

#### > पोस्टर प्रतियोगिता-

13 जनवरी 2018 को महाविद्यालय में "पोस्टर प्रतियोगिता" का आयोजन किया गया। इस प्रतियोगिता के निर्णायक थे विजयलक्ष्मी कुमावत (व्याख्याता हिन्दी), शाहिद खान (व्याख्याता इतिहास), शिवराज सिंह शाठीड (राज विज्ञान) इस प्रतियोगिता में प्रथम पायदान पुर रही लक्ष्मी कुमारी गोरवामी, द्वितीय स्थान पुर अनिता रॉयल व तृतीय स्थान पुरमेश्वरी ने प्राप्त किया।