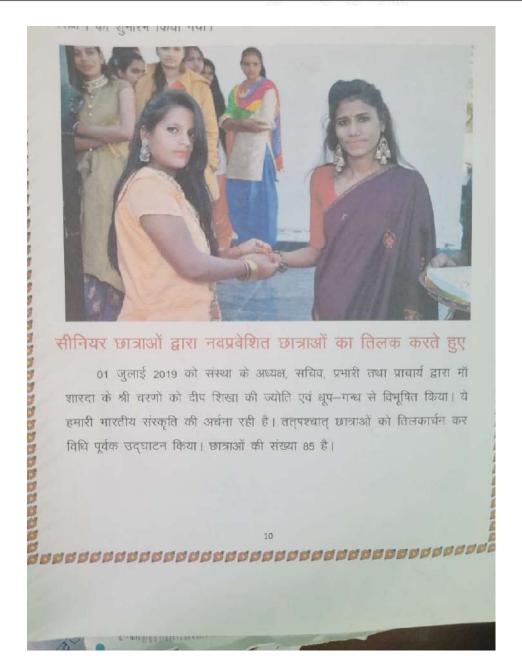

#### सीनियर छात्राओं द्वारा नवप्रवेशित छात्राओं का तिलक करते हुए

07 जुलाई 2018 को संस्था के अध्यक्ष, सचिव, प्रभारी तथा प्राचार्य द्वारा माँ शारदा के श्री चरणों को दीप शिखा की ज्योति एवं धूप—गन्ध से विभूषित किया। ये हमारी भारतीय संस्कृति की अर्चना रही है। तत्पश्चात् छात्राओं को तिलकार्चन कर विधि पूर्वक उद्घाटन किया। छात्राओं की संख्या 82 है।