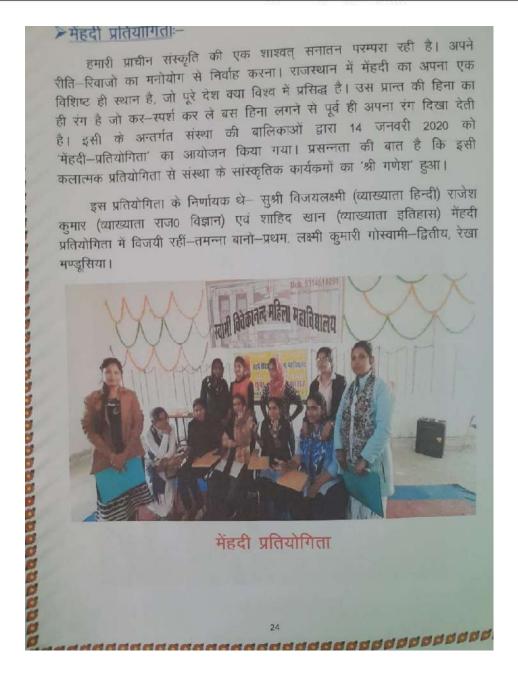

#### > हरियालो राजस्थानः-

इसी राष्ट्रीय पर्व के उपलक्ष्य में 'हरियालो राजस्थान' के अन्तर्गत छात्राओं द्वारा वृक्षारोपण का कार्य भी सम्पन्न किया गया तथा वृक्षों को हरा—भरा रखने की शपथ ग्रहण की।

महाविद्यालय स्टाफ एवं छात्राएँ पौधारोपण करते हुए।