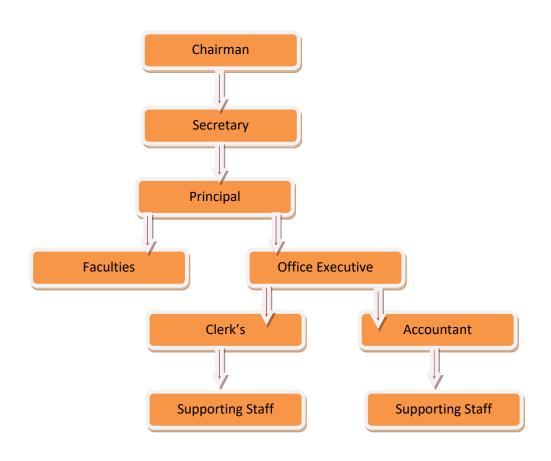

### Structure of Goverenance body of Swami Vivekanand Mahila Mahavidhyalaya, Roopangarh

(संचालित मनु सोशियल वेलफेयर एण्ड एज्यूकेशन सोसायटी, जयपुर) राई का बाग, परबतसर रोड, रुपनगढ, अजमेर-305814

E-Mail Id: - svmmcollege.roopangarh@gmail.com