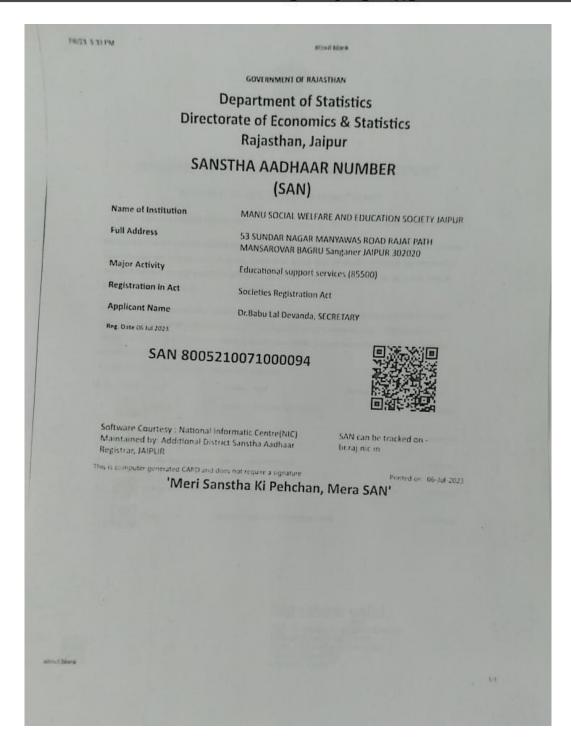

मनु सोशियल वेलफेयर एण्ड एज्युकेशन सोसाइटी, जयपुर 53, सुन्दर नगर, मांगयावास मानसरोवर, जयपुर

क्रमांक

दिनांक 27-5-18

मोबाइल: 9314618091

| कस  | नाम व पिता का नाम                               | पता                                               | पद         | हस्ताक्षर |
|-----|-------------------------------------------------|---------------------------------------------------|------------|-----------|
|     | श्री बजरंग लाल भाखर पुत्र<br>श्री महादेव भाखर   | ग्राम सिरानी वाया सांगानेर,<br>जयपुर              | अध्यक्ष    | - risjena |
| 2 . | श्री लालराम भाखर पुत्र श्री                     | ग्राम सिरानी वाया सांगानेर,                       | उपाध्यक्ष  | May 212   |
| 3   | जगन्नाथ<br>डॉ० बाबू लाल देवन्दा पुत्र           | जयपुर<br>53 सुन्दर नगर मांग्यावास                 | सचिव       | atter.    |
|     | श्री माधोराम                                    | मानसरोवर, जयपुर                                   |            |           |
| 4   | श्री रामचन्द्र चौधरी पुत्र श्री<br>सूरज राम     | ग्राम सिरानी वाया सांगानेर,<br>जयपुर              | कोषाध्यक्ष | 214-4     |
| 5   | श्रीमती हंसा चौघरी पत्नी श्री<br>चेतन चौधरी     | ग्राम सिरानी वाया सांगानेर,<br>जयपुर              | सदस्य      | र्भा      |
| 5   | श्रीमती विमला चौधरी पत्नी<br>श्री महेन्द्र      | ग्राम सिरानी वाया सांगानेर,                       | सदस्य      | · fato    |
|     | श्रीमती सीमा पत्नी श्री राजेश                   | जयपुर<br>ग्राम सिरानी वाया सांगानेर,              | सदस्य      | भीगा      |
|     | श्रीमती मोनिका कंवर पत्नी<br>श्री प्रहलाद सिंह  | जयपुर<br>मु० पो० अजमेर                            | सदस्य      | monika    |
|     | श्री हनुमान सहाय पुत्र श्री<br>भुराराम          | ग्राम सिरानी वाया सांगानेर,                       | सदस्य      | Sam       |
| 0 . | श्रीमती कला शर्मा पत्नी श्री<br>दिनेश           | जयपुर<br>मु0 पो0 नीमकाथाना सीकर                   | सदस्य      | 14 la de  |
| 1 . | श्रीमती किरण देवी पत्नी श्री<br>सत्यनारायण      | ग्राम सिरानी वाया सांगानेर,                       | सदस्य      | चित्र छ।  |
| 2   | श्रीमती सुनीता भार्गव पत्नी<br>श्री गौरव भार्गव | जयपुर<br>33/38 शिप्रा पथ मानसरोवर,<br>जयपुर       | सदस्य      | Swint.    |
| 3   | श्रीमती सन्तरा देवी पत्नी श्री<br>महेश          | ्राम सिरानी वाया कालवाडा<br>सांगानेर, जयपुर       | सदस्य      | सन्य ह    |
| 1   | श्रीमती ममता देवी पत्नी श्री<br>स्रेश           | ग्राम सिरानी वाया कालवाडा<br>सामानेर, जयपुर       | सदस्य      | मिसम      |
| 5   |                                                 | ेग्राम मो मुकुन्दगढ गण्डी                         | ्संदस्य ।  | 11 1      |
| 6   | डॉ० शीला रॉय पत्नी श्री                         | शन्तातियट प्रीफेसर राजस्थान                       | शिक्षाविव  | DOLLA     |
| 7   | वीआर सिंह                                       | विश्वविद्यालय, ज्यपुर<br>च्याख्याता बीबीडी राजकीय | - Gunder   | SV        |
|     | श्री भोमा राम जाट नक है, व                      | भहा, ब्रिमनपुराशाहपरा                             | Rigiliad   |           |
|     |                                                 | THE THEMPTON                                      | 110        |           |
|     | निदेशालय कॉलेज शिक्षा प्रसिनि                   | होने की दिनांक[].6.]                              | 10         |           |
|     | विश्वविद्यालय प्रतिनिधिन्कल                     | तैसार करते 0                                      |            |           |
|     |                                                 |                                                   |            |           |
|     | व्याख्याता प्रतिनिधि गले व                      | हे हस्ताक्षर                                      |            |           |
| 120 | अभिभावक प्रतिनिधि                               | mall.                                             |            |           |
| 2   | छात्र प्रतिनधि                                  | AM                                                | ार संस्था? |           |