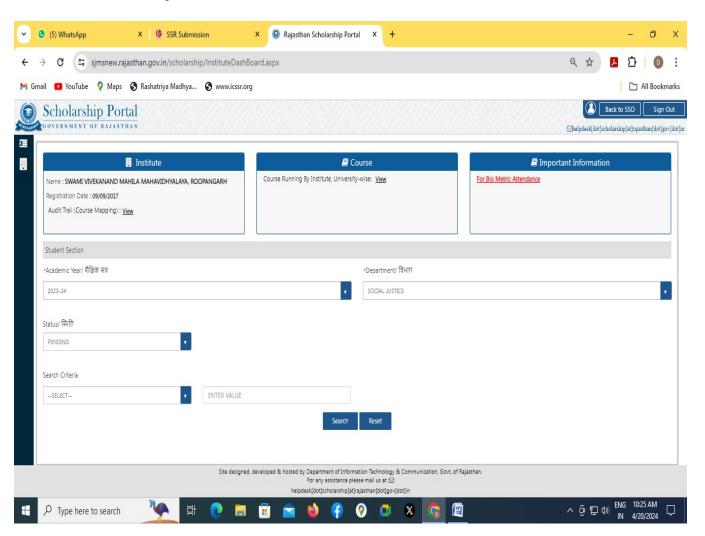

### **Scholarship Portal**

# https://sjmsnew.rajasthan.gov.in/scholarship/Institute DashBoard.aspx

रजि. नं. 144/जयपुर/2008-09