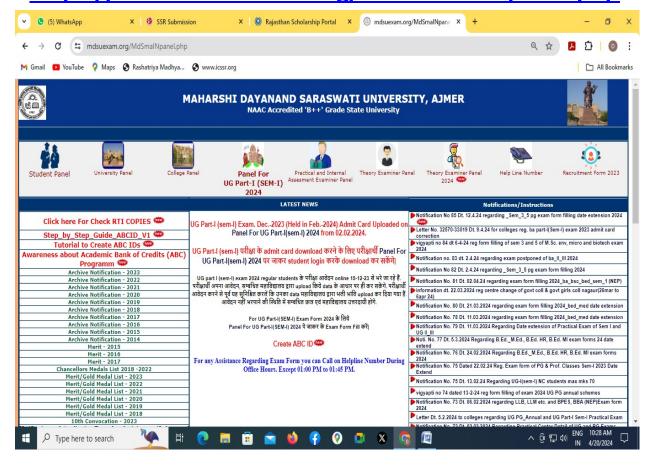

#### **Examination & Result Portal**

### https://www.mdsuexam.org/StudentmalNpanel.php

रजि. नं. 144/जयपुर/2008-09