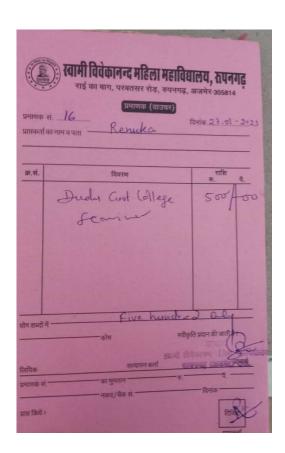

### रवामी विवेकानन्द महिला महाविद्यालय, रूपनगढ

(संचालित मनु सोशियल बेलफेयर एण्ड एज्यूकेशन सोसायटी, जयपुर) राई का बाग, परबतसर रोड, रुपनगढ, अजमेर-305814

E-Mail Id: - svmmcollege.roopangarh@gmail.com

**Financial Support Boucher** 