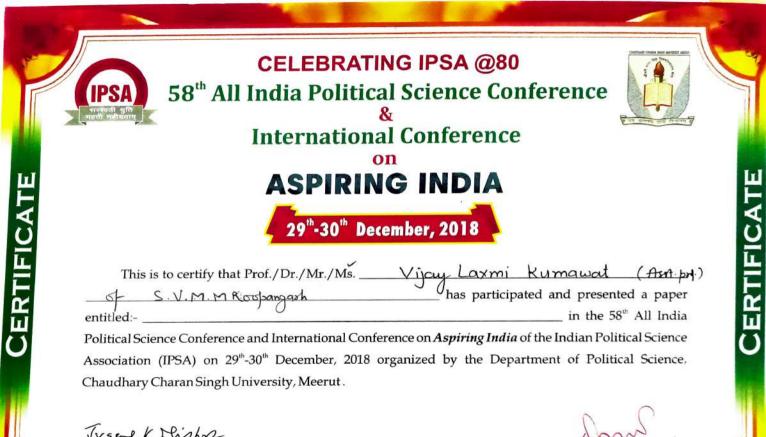

PSA

PSA

**IPSA** 

General Secretary and **IPSA** 

Jugel K Nishn President IPSA

General Secreta **IPSA** 

Jugel K Nishn President IPSA

General Secretary and IPSA

Political Science Conference and International Conference on *Aspiring India* of the Indian Political Science Association (IPSA) on 29<sup>th</sup>-30<sup>th</sup> December, 2018 organized by the Department of Political Science, Chaudhary Charan Singh University, Meerut.