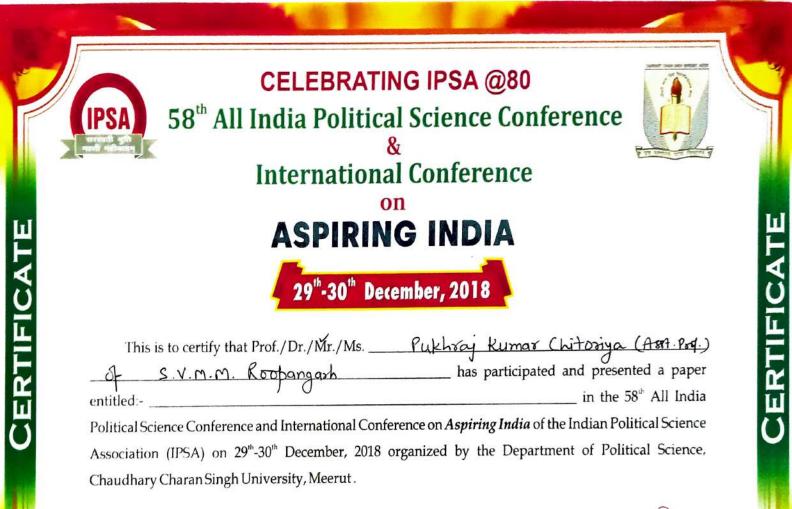

PSA

PSA

**IPSA** 

General Secretary and **IPSA** 

Jugel K Nishn President IPSA

General Secreta **IPSA** 

Jugel K Nishn President IPSA

General Secretary and IPSA

Political Science Conference and International Conference on *Aspiring India* of the Indian Political Science Association (IPSA) on 29<sup>th</sup>-30<sup>th</sup> December, 2018 organized by the Department of Political Science, Chaudhary Charan Singh University, Meerut.