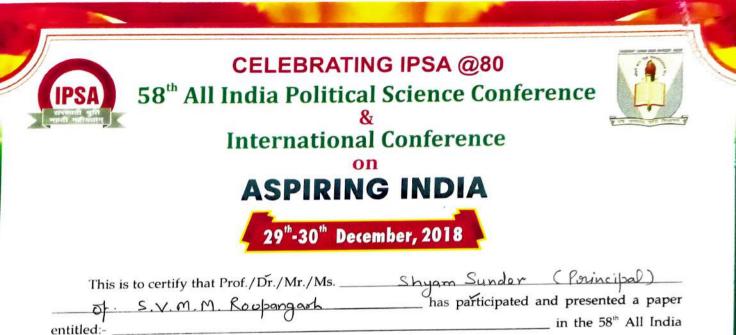

PSA

PSA

**IPSA** 

General Secretary and **IPSA** 

Jugel K Nishn President IPSA

General Secreta **IPSA** 

Jugel K Nishn President IPSA

General Secretary and IPSA

Political Science Conference and International Conference on *Aspiring India* of the Indian Political Science Association (IPSA) on 29<sup>th</sup>-30<sup>th</sup> December, 2018 organized by the Department of Political Science, Chaudhary Charan Singh University, Meerut.