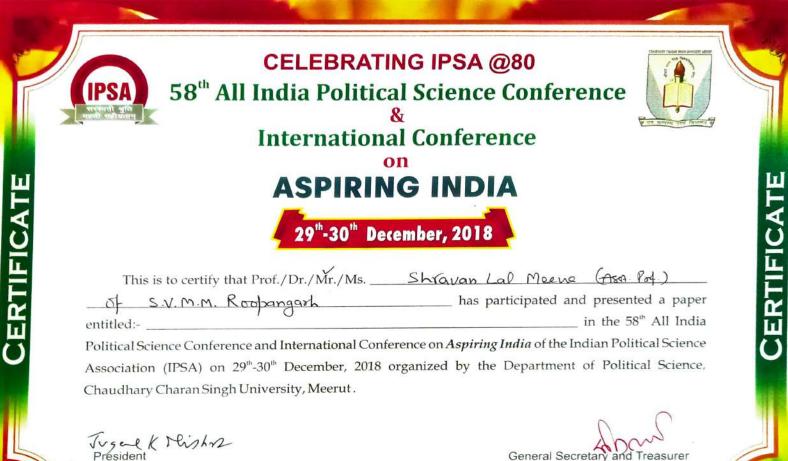

PSA

PSA

**IPSA** 

General Secretary and **IPSA** 

Jugel K Nishn President IPSA

General Secreta **IPSA** 

Jugel K Nishn President IPSA

General Secretary and IPSA

Political Science Conference and International Conference on *Aspiring India* of the Indian Political Science Association (IPSA) on 29<sup>th</sup>-30<sup>th</sup> December, 2018 organized by the Department of Political Science, Chaudhary Charan Singh University, Meerut.