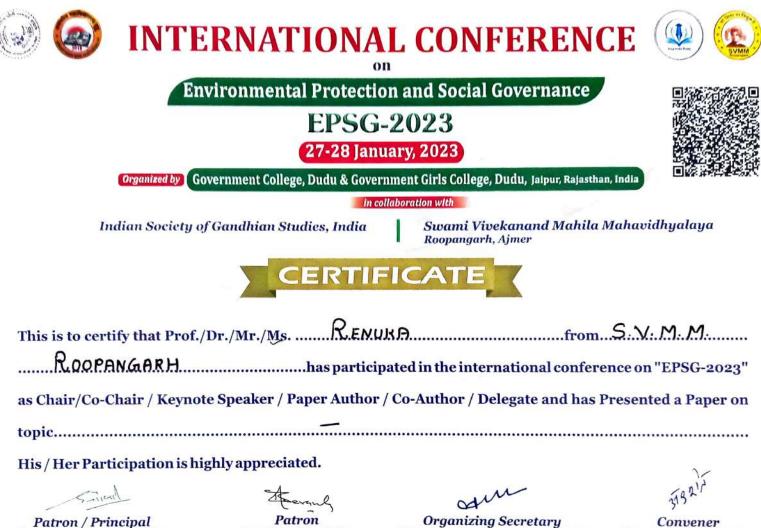

Govt. College, Dudu, Jaipur (General Secretary, ISGS) Dr. B.L. Devenda Secretary S.V.M.M., Roopangarh, Ajmer

Govt. College, Dudu Jaipur

Convener Dr. Anubhuti Tiwari Govt. College, Dudu Jaipur

Dr. Sitaram Choudhary Govt. College, Dudu, Jaipur (General Secretary, ISGS)

Dr. B.L. Devenda Secretary S.V.M.M., Roopangarh, Ajmer

Organizing Secretary Mrs. Lata Kumari Chhachhia Govt. College, Dudu Jaipur

Convener Dr. Anubhuti Tiwari Govt. College, Dudu Jaipur

S.V.M.M., Roopangarh, Ajmer

Govt. College, Dudu Jaipur

Dr. Anubhuti Tiwari Govt. College, Dudu Jaimir

Patron / Principal Dr. Sitaram Choudhary Govt. College, Dudu, Jaipur (General Secretary, ISGS)

Patron

Dr. B.L. Devenda Secretary S.V.M.M., Roopangarh, Ajmer

M

**Organizing Secretary** Mrs. Lata Kumari Chhachhia Govt. College, Dudu Jaipur

Convener Dr. Anubhuti Tiwari Govt. College, Dudu Jaipur

Sainard

Patron / Principal Dr. Sitaram Choudhary Govt. College, Dudu, Jaipur (General Secretary, ISGS)

Patron Dr. B.L. Devenda Secretary S.V.M.M., Roopangarh, Ajmer

m

Organizing Secretary Mrs. Lata Kumari Chhachhia Govt. College, Dudu Jaipur

Convener Dr. Anubhuti Tiwari Govt. College, Dudu Jaipur

| under the state of | Internatio                                                                                 | nal Conference                                                                                                            | 6 A                                                                                   |  |
|--------------------------------------------------------------------------------------------------------------------------------------------------------------------------------------------------------------------------------------------------------------------------------------------------------------------------------------------------------------------------------------------------------------------------------------------------------------------------------------------------------------------------------------------------------------------------------------------------------------------------------------------------------------------------------------------------------------------------------------------------------------------------------------------------------------------------------------------------------------------------------------------------------------------------------------------------------------------------------------------------------------------------------------------------------------------------------------------------------------------------------------------------------------------------------------------------------------------------------------------------------------------------------------------------------------------------------------------------------------------------------------------------------------------------------------------------------------------------------------------------------------------------------------------------------------------------------------------------------------------------------------------------------------------------------------------------------------------------------------------------------------------------------------------------------------------------------------------------------------------------------------------------------------------------------------------------------------------------------------------------------------------------------------------------------------------------------------------------------------------------------|--------------------------------------------------------------------------------------------|---------------------------------------------------------------------------------------------------------------------------|---------------------------------------------------------------------------------------|--|
| National Education Policy in India 🛛 👫 🖓                                                                                                                                                                                                                                                                                                                                                                                                                                                                                                                                                                                                                                                                                                                                                                                                                                                                                                                                                                                                                                                                                                                                                                                                                                                                                                                                                                                                                                                                                                                                                                                                                                                                                                                                                                                                                                                                                                                                                                                                                                                                                       |                                                                                            |                                                                                                                           | SVMM STA                                                                              |  |
| -0-                                                                                                                                                                                                                                                                                                                                                                                                                                                                                                                                                                                                                                                                                                                                                                                                                                                                                                                                                                                                                                                                                                                                                                                                                                                                                                                                                                                                                                                                                                                                                                                                                                                                                                                                                                                                                                                                                                                                                                                                                                                                                                                            | (Transforming Educat                                                                       | ion for a Sustainable Future)                                                                                             | Company -                                                                             |  |
|                                                                                                                                                                                                                                                                                                                                                                                                                                                                                                                                                                                                                                                                                                                                                                                                                                                                                                                                                                                                                                                                                                                                                                                                                                                                                                                                                                                                                                                                                                                                                                                                                                                                                                                                                                                                                                                                                                                                                                                                                                                                                                                                | Organi<br>BSN COLLEGE<br>Bakshawala, Sanganer, Jaipur (Raj.)                               | SWAMI VIVEKANAND MAHILA                                                                                                   |                                                                                       |  |
| Savitribai Phule Organisation for<br>Academic Research & Social Development, Jaipur                                                                                                                                                                                                                                                                                                                                                                                                                                                                                                                                                                                                                                                                                                                                                                                                                                                                                                                                                                                                                                                                                                                                                                                                                                                                                                                                                                                                                                                                                                                                                                                                                                                                                                                                                                                                                                                                                                                                                                                                                                            |                                                                                            |                                                                                                                           |                                                                                       |  |
| This is to certify that                                                                                                                                                                                                                                                                                                                                                                                                                                                                                                                                                                                                                                                                                                                                                                                                                                                                                                                                                                                                                                                                                                                                                                                                                                                                                                                                                                                                                                                                                                                                                                                                                                                                                                                                                                                                                                                                                                                                                                                                                                                                                                        | t Prof./Dr./Mr./MsHEMA                                                                     | AJ BAIRWA                                                                                                                 | from SVMM                                                                             |  |
| ROOPANG                                                                                                                                                                                                                                                                                                                                                                                                                                                                                                                                                                                                                                                                                                                                                                                                                                                                                                                                                                                                                                                                                                                                                                                                                                                                                                                                                                                                                                                                                                                                                                                                                                                                                                                                                                                                                                                                                                                                                                                                                                                                                                                        | has participated i                                                                         | n the international conference on 5th                                                                                     | - 6th September, 2023                                                                 |  |
| as Chair / Co-Chair /                                                                                                                                                                                                                                                                                                                                                                                                                                                                                                                                                                                                                                                                                                                                                                                                                                                                                                                                                                                                                                                                                                                                                                                                                                                                                                                                                                                                                                                                                                                                                                                                                                                                                                                                                                                                                                                                                                                                                                                                                                                                                                          | / Keynote Speaker / Paper Autho                                                            | r/ Co-Author / Delegate and has pres                                                                                      | ented a Paper on                                                                      |  |
| topic                                                                                                                                                                                                                                                                                                                                                                                                                                                                                                                                                                                                                                                                                                                                                                                                                                                                                                                                                                                                                                                                                                                                                                                                                                                                                                                                                                                                                                                                                                                                                                                                                                                                                                                                                                                                                                                                                                                                                                                                                                                                                                                          |                                                                                            | 4                                                                                                                         |                                                                                       |  |
| His/Her Participatio                                                                                                                                                                                                                                                                                                                                                                                                                                                                                                                                                                                                                                                                                                                                                                                                                                                                                                                                                                                                                                                                                                                                                                                                                                                                                                                                                                                                                                                                                                                                                                                                                                                                                                                                                                                                                                                                                                                                                                                                                                                                                                           | n is highly appreciated.                                                                   |                                                                                                                           |                                                                                       |  |
| the is                                                                                                                                                                                                                                                                                                                                                                                                                                                                                                                                                                                                                                                                                                                                                                                                                                                                                                                                                                                                                                                                                                                                                                                                                                                                                                                                                                                                                                                                                                                                                                                                                                                                                                                                                                                                                                                                                                                                                                                                                                                                                                                         | 54                                                                                         | Za                                                                                                                        | Дали                                                                                  |  |
| Patron<br>Dr. B.L. Devanda<br>Secretary, S V M M<br>Roopangarh Aymer                                                                                                                                                                                                                                                                                                                                                                                                                                                                                                                                                                                                                                                                                                                                                                                                                                                                                                                                                                                                                                                                                                                                                                                                                                                                                                                                                                                                                                                                                                                                                                                                                                                                                                                                                                                                                                                                                                                                                                                                                                                           | Coordinator<br>Dr. Prem Sonwal<br>Assistant Professor, SCRS Govt, College<br>Swei Madhopur | Convener<br>Chhavi Saini<br>Director: Savitribai Phule Organisation for Academic<br>Pesearch & Social Development, Jaipur | Organizing Secretary<br>Dr. Saroj Jangir<br>Principal, BSN College<br>Sanganer, Japur |  |