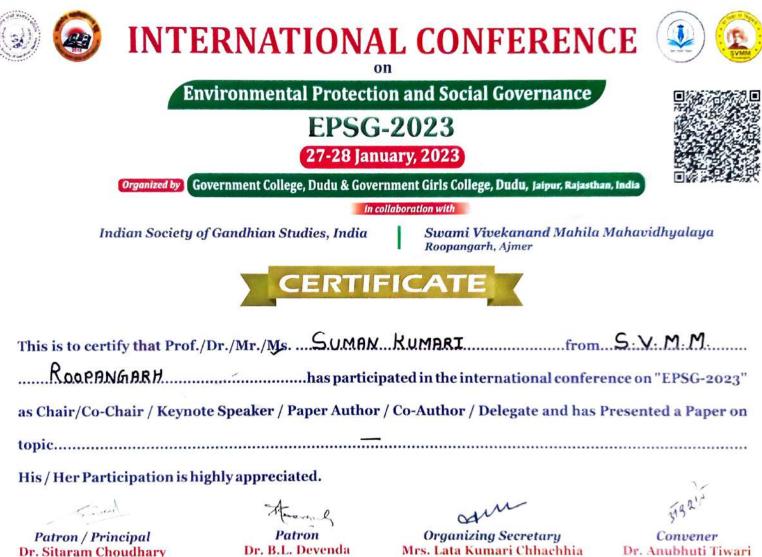

Govt. College, Dudu, Jaipur (General Secretary, ISGS) Dr. B.L. Devenda Secretary S.V.M.M., Roopangarh, Ajmer

Govt. College, Dudu Jaipur

Convener Dr. Anubhuti Tiwari Govt. College, Dudu Jaipur

Dr. Sitaram Choudhary Govt. College, Dudu, Jaipur (General Secretary, ISGS)

Dr. B.L. Devenda Secretary S.V.M.M., Roopangarh, Ajmer

Organizing Secretary Mrs. Lata Kumari Chhachhia Govt. College, Dudu Jaipur

Convener Dr. Anubhuti Tiwari Govt. College, Dudu Jaipur

S.V.M.M., Roopangarh, Ajmer

Govt. College, Dudu Jaipur

Dr. Anubhuti Tiwari Govt. College, Dudu Jaimir

Patron / Principal Dr. Sitaram Choudhary Govt. College, Dudu, Jaipur (General Secretary, ISGS)

Patron

Dr. B.L. Devenda Secretary S.V.M.M., Roopangarh, Ajmer

M

**Organizing Secretary** Mrs. Lata Kumari Chhachhia Govt. College, Dudu Jaipur

Convener Dr. Anubhuti Tiwari Govt. College, Dudu Jaipur

Sainard

Patron / Principal Dr. Sitaram Choudhary Govt. College, Dudu, Jaipur (General Secretary, ISGS)

Patron Dr. B.L. Devenda Secretary S.V.M.M., Roopangarh, Ajmer

m

Organizing Secretary Mrs. Lata Kumari Chhachhia Govt. College, Dudu Jaipur

Convener Dr. Anubhuti Tiwari Govt. College, Dudu Jaipur

| under the state of | Internatio                                                                                 | nal Conference                                                                                                            | 6 A                                                                                   |  |
|--------------------------------------------------------------------------------------------------------------------------------------------------------------------------------------------------------------------------------------------------------------------------------------------------------------------------------------------------------------------------------------------------------------------------------------------------------------------------------------------------------------------------------------------------------------------------------------------------------------------------------------------------------------------------------------------------------------------------------------------------------------------------------------------------------------------------------------------------------------------------------------------------------------------------------------------------------------------------------------------------------------------------------------------------------------------------------------------------------------------------------------------------------------------------------------------------------------------------------------------------------------------------------------------------------------------------------------------------------------------------------------------------------------------------------------------------------------------------------------------------------------------------------------------------------------------------------------------------------------------------------------------------------------------------------------------------------------------------------------------------------------------------------------------------------------------------------------------------------------------------------------------------------------------------------------------------------------------------------------------------------------------------------------------------------------------------------------------------------------------------------|--------------------------------------------------------------------------------------------|---------------------------------------------------------------------------------------------------------------------------|---------------------------------------------------------------------------------------|--|
| National Education Policy in India 🛛 👫 🖓                                                                                                                                                                                                                                                                                                                                                                                                                                                                                                                                                                                                                                                                                                                                                                                                                                                                                                                                                                                                                                                                                                                                                                                                                                                                                                                                                                                                                                                                                                                                                                                                                                                                                                                                                                                                                                                                                                                                                                                                                                                                                       |                                                                                            |                                                                                                                           | SVMM STA                                                                              |  |
| -0-                                                                                                                                                                                                                                                                                                                                                                                                                                                                                                                                                                                                                                                                                                                                                                                                                                                                                                                                                                                                                                                                                                                                                                                                                                                                                                                                                                                                                                                                                                                                                                                                                                                                                                                                                                                                                                                                                                                                                                                                                                                                                                                            | (Transforming Educat                                                                       | ion for a Sustainable Future)                                                                                             | Company -                                                                             |  |
|                                                                                                                                                                                                                                                                                                                                                                                                                                                                                                                                                                                                                                                                                                                                                                                                                                                                                                                                                                                                                                                                                                                                                                                                                                                                                                                                                                                                                                                                                                                                                                                                                                                                                                                                                                                                                                                                                                                                                                                                                                                                                                                                | Organi<br>BSN COLLEGE<br>Bakshawala, Sanganer, Jaipur (Raj.)                               | SWAMI VIVEKANAND MAHILA                                                                                                   |                                                                                       |  |
| Savitribai Phule Organisation for<br>Academic Research & Social Development, Jaipur                                                                                                                                                                                                                                                                                                                                                                                                                                                                                                                                                                                                                                                                                                                                                                                                                                                                                                                                                                                                                                                                                                                                                                                                                                                                                                                                                                                                                                                                                                                                                                                                                                                                                                                                                                                                                                                                                                                                                                                                                                            |                                                                                            |                                                                                                                           |                                                                                       |  |
| This is to certify that                                                                                                                                                                                                                                                                                                                                                                                                                                                                                                                                                                                                                                                                                                                                                                                                                                                                                                                                                                                                                                                                                                                                                                                                                                                                                                                                                                                                                                                                                                                                                                                                                                                                                                                                                                                                                                                                                                                                                                                                                                                                                                        | t Prof./Dr./Mr./MsHEMA                                                                     | AJ BAIRWA                                                                                                                 | from SVMM                                                                             |  |
| ROOPANG                                                                                                                                                                                                                                                                                                                                                                                                                                                                                                                                                                                                                                                                                                                                                                                                                                                                                                                                                                                                                                                                                                                                                                                                                                                                                                                                                                                                                                                                                                                                                                                                                                                                                                                                                                                                                                                                                                                                                                                                                                                                                                                        | has participated i                                                                         | n the international conference on 5th                                                                                     | - 6th September, 2023                                                                 |  |
| as Chair / Co-Chair /                                                                                                                                                                                                                                                                                                                                                                                                                                                                                                                                                                                                                                                                                                                                                                                                                                                                                                                                                                                                                                                                                                                                                                                                                                                                                                                                                                                                                                                                                                                                                                                                                                                                                                                                                                                                                                                                                                                                                                                                                                                                                                          | / Keynote Speaker / Paper Autho                                                            | r/ Co-Author / Delegate and has pres                                                                                      | ented a Paper on                                                                      |  |
| topic                                                                                                                                                                                                                                                                                                                                                                                                                                                                                                                                                                                                                                                                                                                                                                                                                                                                                                                                                                                                                                                                                                                                                                                                                                                                                                                                                                                                                                                                                                                                                                                                                                                                                                                                                                                                                                                                                                                                                                                                                                                                                                                          |                                                                                            | 4                                                                                                                         |                                                                                       |  |
| His/Her Participatio                                                                                                                                                                                                                                                                                                                                                                                                                                                                                                                                                                                                                                                                                                                                                                                                                                                                                                                                                                                                                                                                                                                                                                                                                                                                                                                                                                                                                                                                                                                                                                                                                                                                                                                                                                                                                                                                                                                                                                                                                                                                                                           | n is highly appreciated.                                                                   |                                                                                                                           |                                                                                       |  |
| the is                                                                                                                                                                                                                                                                                                                                                                                                                                                                                                                                                                                                                                                                                                                                                                                                                                                                                                                                                                                                                                                                                                                                                                                                                                                                                                                                                                                                                                                                                                                                                                                                                                                                                                                                                                                                                                                                                                                                                                                                                                                                                                                         | 54                                                                                         | Za                                                                                                                        | Дали                                                                                  |  |
| Patron<br>Dr. B.L. Devanda<br>Secretary, S V M M<br>Roopangarh Aymer                                                                                                                                                                                                                                                                                                                                                                                                                                                                                                                                                                                                                                                                                                                                                                                                                                                                                                                                                                                                                                                                                                                                                                                                                                                                                                                                                                                                                                                                                                                                                                                                                                                                                                                                                                                                                                                                                                                                                                                                                                                           | Coordinator<br>Dr. Prem Sonwal<br>Assistant Professor, SCRS Govt, College<br>Swei Madhopur | Convener<br>Chhavi Saini<br>Director: Savitribai Phule Organisation for Academic<br>Pesearch & Social Development, Jaipur | Organizing Secretary<br>Dr. Saroj Jangir<br>Principal, BSN College<br>Sanganer, Japur |  |