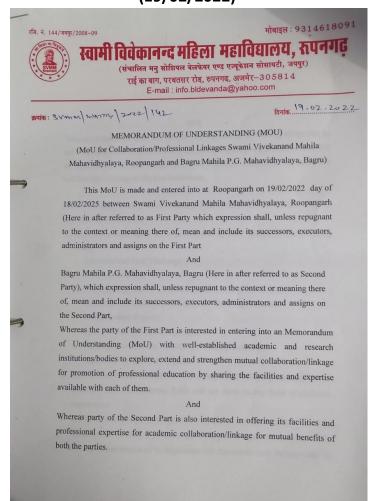

## SWAMI VIVEKANAND MAHILA MAHAVIDHYALAYA, ROOPANGARH BETWEEN

BAGRU MAHILA P.G. COLLEGE, BAGRU (19/02/2022)

## खामी विवेकानन्द महिला महाविद्यालय, रूपनगढ

(संचालित मनु सोशियल वेलफेयर एण्ड एज्यूकेशन सोसायटी, जयपुर) राई का बाग, परबतसर रोड, रुपनगढ, अजमेर-305814

E-Mail Id: - svmmcollege.roopangarh@gmail.com

- ➤ Lecturers and Staff Exchange
- > Students Exchange
- ➤ Visiting Programs for Lecturers, Academic Staff and Students
- > Exchange Of Academic, Scientific and Teaching-Materials
- Conferences, Seminars, Workshops and Other Academic Professional Programs.