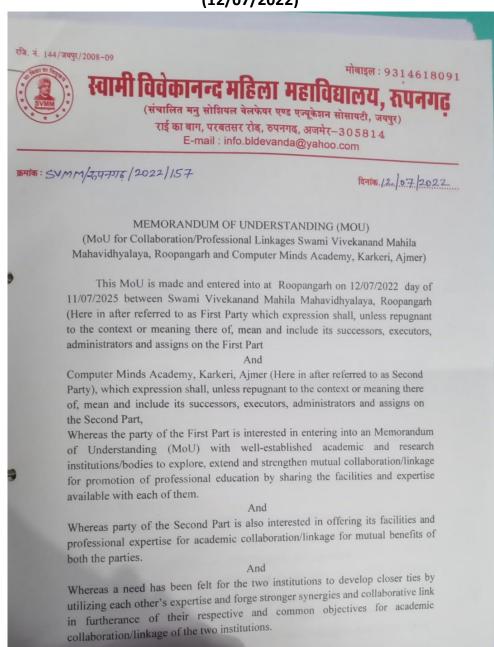

# SWAMI VIVEKANAND MAHILA MAHAVIDHYALAYA, ROOPANGARH BETWEEN COMPUTER MINDS ACADEMY KARKERI

(12/07/2022)

Whereas the party of the First Part is interested in entering into an Memorandum of Understanding (MoU) with well-established academic and research institutions/bodies to explore, extend and strengthen mutual collaboration/linkage for promotion of professional education by sharing the facilities and expertise available with each of them.

And

Whereas party of the Second Part is also interested in offering its facilities and professional expertise for academic collaboration/linkage for mutual benefits of both the parties.

And