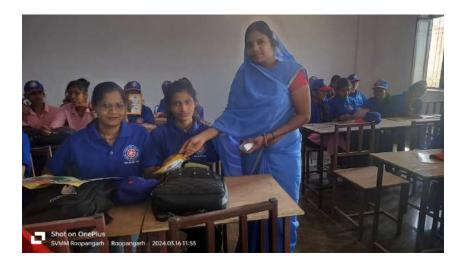

## Snap shots of women cell activities

आज दिनांक 16 मार्च 2024 को स्वामी विवेकानंद महिला महाविद्यालय रूपनगढ़ में राष्ट्रीय सेवा योजना जाज प्रयोग ने त्र ते तृतीय एक दिवसीय शिथिर का आयोजन किया गया | राष्ट्रीय टीकाकरण दिवस के इकाई के इस सब के तृतीय एक दिवसीय शिथिर का आयोजन किया गया | राष्ट्रीय टीकाकरण दिवस के उपलक्ष में आयोजित इस शिबिर की अध्यक्षता क्षेत्र की आंगनवाड़ी कार्यकर्ता श्रीमती ममता शर्मा तथा आशा सहयोगिनी श्रीमती इस योगिता सेन द्वारा की गई | शिविर का शुभारंभ महाविद्यालय सचिव डॉ बी एल देवेंदा एवं अध्यक्ष श्री बजरंग लाल भाकर द्वारा दीप प्रज्वलन के साथ किया गया | शिविर के प्रथम मत्र में महिला एवं बाल स्वास्थ्य और टीकाकरण के महत्व पर व्याख्यानमाला का आयोजन किया गया, जिसमें प्रजनन स्वास्थ्य, टीकाकरण, माहवारी स्वच्छता, संस्थागत प्रसव, स्वास्थ्य कल्याण केंद्र आदि के बारे में चर्चा की गई अीमती ममता शर्मा द्वारा द्वारा सरकार द्वारा संचालित विभिन्न स्वास्थ्य योजनाओं के बारे में जानकारी दी . गई | कॉलेज व्याख्याता श्रीमती मीना कंवर द्वारा एनएसएस, लिंगानुपात, महिला शिक्षा आदि के वारे में जानकारी दी गई | स्वयंसेविका शीतल और अनु के द्वारा अपने विचार व्यक्त किए गए | शिविर के दूसरे सब में पोस्टर प्रतियोगिता का आयोजन किया गया जिसमें छात्राओं ने नशा मुक्त भारत, बेटी बचाओ बेटी पढ़ाओ तथा पर्यावरण संरक्षण आदि विषयों पर रचनात्मक पोस्टर बनाएं | शिविर का संचालन राष्ट्रीय सेवा योजना कार्यक्रम अधिकारी सुश्री फराह के निर्देशन में हुआ तथा अपने उद्बोधन में उन्होंने कहा कि एनएनएम विद्यार्थियों को शिक्षा के साथ सामुदायिक सेवा के विचार से जोड़ती है जिससे कि युवा शक्ति का प्रयोग समाज की समस्याओं के निपटारे में किया जा सके | समापन सत्र में स्वयं सेविकाओं ने महाविद्यालय परिसर के आसपास के क्षेत्र में श्रमदान किया | महाविद्यालय प्रभारी श्री रमेश मीणा द्वारा सभी का आभार व्यक्त किया गया तथा अल्पाहार के पश्चात राष्ट्रगान के साथ शिविर का समापन किया गया | शिविर में प्राचार्य डॉक्टर कोमल पारीक, डॉ रानू वार्ष्णेय, समस्त स्टाफ सदस्य एवं अन्य विद्यार्थी उपस्थित रहे |