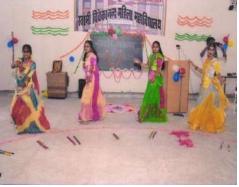

**Glimps of Sports Week** 

News of Cultural and Sports Programme

Glimpse of Dandia and Mehndi Function

**News of Dandia Celebration** 

Glimpse of Holi Celebration in College

Press News Glimpse of Holi Celebration in College