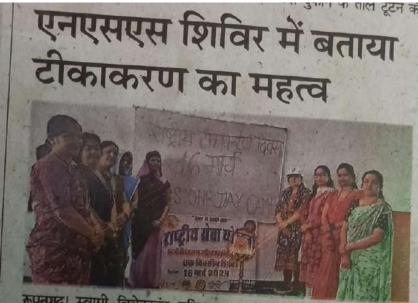

## Snap shots of women cell activities

आज दिनांक 16 मार्च 2024 को स्वामी विवेकानंद महिला महाविद्यालय रूपनगढ़ में राष्ट्रीय सेवा योजना जाज प्रयोग ने त्र ते तृतीय एक दिवसीय शिथिर का आयोजन किया गया | राष्ट्रीय टीकाकरण दिवस के इकाई के इस सब के तृतीय एक दिवसीय शिथिर का आयोजन किया गया | राष्ट्रीय टीकाकरण दिवस के उपलक्ष में आयोजित इस शिबिर की अध्यक्षता क्षेत्र की आंगनवाड़ी कार्यकर्ता श्रीमती ममता शर्मा तथा आशा सहयोगिनी श्रीमती इस योगिता सेन द्वारा की गई | शिविर का शुभारंभ महाविद्यालय सचिव डॉ बी एल देवेंदा एवं अध्यक्ष श्री बजरंग लाल भाकर द्वारा दीप प्रज्वलन के साथ किया गया | शिविर के प्रथम मत्र में महिला एवं बाल स्वास्थ्य और टीकाकरण के महत्व पर व्याख्यानमाला का आयोजन किया गया, जिसमें प्रजनन स्वास्थ्य, टीकाकरण, माहवारी स्वच्छता, संस्थागत प्रसव, स्वास्थ्य कल्याण केंद्र आदि के बारे में चर्चा की गई अीमती ममता शर्मा द्वारा द्वारा सरकार द्वारा संचालित विभिन्न स्वास्थ्य योजनाओं के बारे में जानकारी दी . गई | कॉलेज व्याख्याता श्रीमती मीना कंवर द्वारा एनएसएस, लिंगानुपात, महिला शिक्षा आदि के वारे में जानकारी दी गई | स्वयंसेविका शीतल और अनु के द्वारा अपने विचार व्यक्त किए गए | शिविर के दूसरे सब में पोस्टर प्रतियोगिता का आयोजन किया गया जिसमें छात्राओं ने नशा मुक्त भारत, बेटी बचाओ बेटी पढ़ाओ तथा पर्यावरण संरक्षण आदि विषयों पर रचनात्मक पोस्टर बनाएं | शिविर का संचालन राष्ट्रीय सेवा योजना कार्यक्रम अधिकारी सुश्री फराह के निर्देशन में हुआ तथा अपने उद्बोधन में उन्होंने कहा कि एनएनएम विद्यार्थियों को शिक्षा के साथ सामुदायिक सेवा के विचार से जोड़ती है जिससे कि युवा शक्ति का प्रयोग समाज की समस्याओं के निपटारे में किया जा सके | समापन सत्र में स्वयं सेविकाओं ने महाविद्यालय परिसर के आसपास के क्षेत्र में श्रमदान किया | महाविद्यालय प्रभारी श्री रमेश मीणा द्वारा सभी का आभार व्यक्त किया गया तथा अल्पाहार के पश्चात राष्ट्रगान के साथ शिविर का समापन किया गया | शिविर में प्राचार्य डॉक्टर कोमल पारीक, डॉ रानू वार्ष्णेय, समस्त स्टाफ सदस्य एवं अन्य विद्यार्थी उपस्थित रहे |

प्रोचीर्य

ाणी विवेकानन्त्र महिता महाविद्यालय लघनगढ (आवभेट) राज.

Press Note on Women Cell Activity

रूपनगढ़। स्वामी विवेकानंद महिला महाविद्यालय में राष्ट्रीय सेवा योजना इकाई के इस सत्र में तृतीय एक दिवसीय शिविर का आयोजन किया गया। महाविद्यालय प्रभारी रमेश मीणा ने बताया कि राष्ट्रीय टीकाकरण दिवस के उपलक्ष में आयोजित शिविर की अध्यक्षता आंगनवाड़ी कार्यकर्ता ममता शर्मा तथा आशा सहयोगिनी योगिता सेन द्वारा की गई। शिविर का शुभारंभ महाविद्यालय सचिव डॉ. बीएल देवेंदा एवं अध्यक्ष बजरंग लाल भाकर द्वारा दीप प्रज्वलन के साथ किया गया। शिविर के प्रथम सत्र में महिला एवं बाल स्वास्थ्य और टीकाकरण क महत्व पर व्याख्यानमाला का आयोजन किया

गया। ममता शर्मा ने सरकार द्वारा संचालित विभिन्न स्वास्थ्य योजनाओं के बारे में जानकारी दी। शिविर के दूसरे सत्र में पोस्टर प्रतियोगिता का आयोजन किया गया। शिविर का संचालन राष्ट्रीय सेवा योजना कार्यक्रम अधिकारी फराह के निर्देशन में हुआ । समापन सत्र में स्वयं सेविकाओं ने महाविद्यालय परिसर के आसपास के क्षेत्र में श्रमदान किया। महाविद्यालय प्रभारी रमेश मीणा द्वारा सभी का आभार व्यक्त किया गया तथा अल्पाहार के पश्चात राष्ट्रगान के साथ शिविर का समापन किया गया। शिविर में प्राचार्य डॉ. कोमल पारीक, डॉ. रानू वार्ष्णेय, समस्त स्टाफ सदस्य एवं अन्य विद्यार्थी उपस्थित रहे।