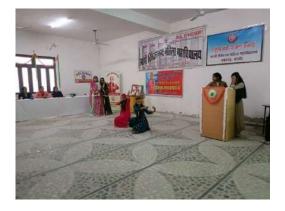

## News about Women Cell Activity

Nukaad Natak on Female Foeticide

|   | स्वामी विवेकानन्द महिला महाविद्यालय रूपनगढ़ में आज दिनांक 23 सितम्बर                                                                                                                                                                                                                                                                                                                                                                                                                                                                                                                                                                                                                                                                                                                                                                                                                                                                                                                                                                                                                                                                                                                                                                                                                                                                                                                                                                                                                                                                                                                                                                                                                                                                                                                                                                                                               |
|---|------------------------------------------------------------------------------------------------------------------------------------------------------------------------------------------------------------------------------------------------------------------------------------------------------------------------------------------------------------------------------------------------------------------------------------------------------------------------------------------------------------------------------------------------------------------------------------------------------------------------------------------------------------------------------------------------------------------------------------------------------------------------------------------------------------------------------------------------------------------------------------------------------------------------------------------------------------------------------------------------------------------------------------------------------------------------------------------------------------------------------------------------------------------------------------------------------------------------------------------------------------------------------------------------------------------------------------------------------------------------------------------------------------------------------------------------------------------------------------------------------------------------------------------------------------------------------------------------------------------------------------------------------------------------------------------------------------------------------------------------------------------------------------------------------------------------------------------------------------------------------------|
|   | 2023 को राष्ट्रीय सेवा योजना के 54 वें स्थापना दिवस के उपलक्ष में महाविद्यालय                                                                                                                                                                                                                                                                                                                                                                                                                                                                                                                                                                                                                                                                                                                                                                                                                                                                                                                                                                                                                                                                                                                                                                                                                                                                                                                                                                                                                                                                                                                                                                                                                                                                                                                                                                                                      |
|   | एन.एस.एस इकाई द्वारा प्राचार्य डॉ. रानू वार्ष्णेय के मार्गदर्शन में द्वितीय एक                                                                                                                                                                                                                                                                                                                                                                                                                                                                                                                                                                                                                                                                                                                                                                                                                                                                                                                                                                                                                                                                                                                                                                                                                                                                                                                                                                                                                                                                                                                                                                                                                                                                                                                                                                                                     |
| 1 | दिवसीय शिविर का आयोजन किया गया। जिसके प्रथम सत्र में एन.एस.एस. का                                                                                                                                                                                                                                                                                                                                                                                                                                                                                                                                                                                                                                                                                                                                                                                                                                                                                                                                                                                                                                                                                                                                                                                                                                                                                                                                                                                                                                                                                                                                                                                                                                                                                                                                                                                                                  |
|   | अभिविन्यास कार्यकम का आयोजन किया गया। जिसमें राष्ट्रीय सेवा योजना प्रभारी                                                                                                                                                                                                                                                                                                                                                                                                                                                                                                                                                                                                                                                                                                                                                                                                                                                                                                                                                                                                                                                                                                                                                                                                                                                                                                                                                                                                                                                                                                                                                                                                                                                                                                                                                                                                          |
|   | आभावन्यास कायकम का आयाजन किया गया। जिसन राष्ट्राय सेवा योजना के उद्देश्य एवं गतिविधियों                                                                                                                                                                                                                                                                                                                                                                                                                                                                                                                                                                                                                                                                                                                                                                                                                                                                                                                                                                                                                                                                                                                                                                                                                                                                                                                                                                                                                                                                                                                                                                                                                                                                                                                                                                                            |
|   | प्रो. फराह ने स्वयसवा छात्राआ का राष्ट्राय सवा योगना के उपयस्य से मति जागुरूक                                                                                                                                                                                                                                                                                                                                                                                                                                                                                                                                                                                                                                                                                                                                                                                                                                                                                                                                                                                                                                                                                                                                                                                                                                                                                                                                                                                                                                                                                                                                                                                                                                                                                                                                                                                                      |
|   | की विस्तृत जानकारी देते हुए छात्राओं को राष्ट्रीय सेवा योजना के प्रति जागरूक                                                                                                                                                                                                                                                                                                                                                                                                                                                                                                                                                                                                                                                                                                                                                                                                                                                                                                                                                                                                                                                                                                                                                                                                                                                                                                                                                                                                                                                                                                                                                                                                                                                                                                                                                                                                       |
|   | की विस्तृत जानकारी दत हुए अत्राजा के राष्ट्राव प्रमान के स्वंयसेविकाओं और किया। तत्पश्चात महाविद्यालय प्रभारी रमेश मीणा के निर्देशन में स्वंयसेविकाओं और                                                                                                                                                                                                                                                                                                                                                                                                                                                                                                                                                                                                                                                                                                                                                                                                                                                                                                                                                                                                                                                                                                                                                                                                                                                                                                                                                                                                                                                                                                                                                                                                                                                                                                                           |
|   | किया। तत्पश्चात महाविद्यालय प्रभाश रगेश माना के गर्वराजन किया गया जिसमें<br>अन्य विद्यार्थियों द्वारा स्वच्छता जागरूकता रैली का आयोजन किया गया जिसमें                                                                                                                                                                                                                                                                                                                                                                                                                                                                                                                                                                                                                                                                                                                                                                                                                                                                                                                                                                                                                                                                                                                                                                                                                                                                                                                                                                                                                                                                                                                                                                                                                                                                                                                              |
|   | अन्य विद्यार्थियों द्वारा स्वच्छता जागरूकता रला को जावाजन प्रमान<br>विद्यार्थियों ने उत्साहपूर्वक भाग लेते हुए जोर-शोर से नारे लगाकर ग्रामवासियों को<br>विद्यार्थियों ने उत्साहपूर्वक भाग लेते हुए जोर-शोर से नारे कमर्यकम प्रभारी के निर्देशन में                                                                                                                                                                                                                                                                                                                                                                                                                                                                                                                                                                                                                                                                                                                                                                                                                                                                                                                                                                                                                                                                                                                                                                                                                                                                                                                                                                                                                                                                                                                                                                                                                                 |
|   | विद्यार्थियों ने उत्साहपूर्वक भाग लेते हुए जार-शार से मार लगावर प्राप्त के निर्देशन में<br>स्वच्छता अपनाने का संदेश दिया। द्वितीय सत्र में कार्यकम प्रभारी के निर्देशन में                                                                                                                                                                                                                                                                                                                                                                                                                                                                                                                                                                                                                                                                                                                                                                                                                                                                                                                                                                                                                                                                                                                                                                                                                                                                                                                                                                                                                                                                                                                                                                                                                                                                                                         |
|   | स्वच्छता अपनाने का संदेश दिया। द्वितीय सत्र में कायकन प्रभाव काल-विवाह,<br>गोद ग्राम मगरी का बालाजी, नंवा में जाकर श्रमदान किया गया तथा बाल-विवाह,<br>गोद ग्राम मगरी का बालाजी, नंवा में जाकर श्रमदान किया गया तथा बाल-विवाह,                                                                                                                                                                                                                                                                                                                                                                                                                                                                                                                                                                                                                                                                                                                                                                                                                                                                                                                                                                                                                                                                                                                                                                                                                                                                                                                                                                                                                                                                                                                                                                                                                                                      |
|   | गाद ग्राम मगरा पर परेल हिंसा जैसी सामाजिक कुरीतिया का खल परेश के जात                                                                                                                                                                                                                                                                                                                                                                                                                                                                                                                                                                                                                                                                                                                                                                                                                                                                                                                                                                                                                                                                                                                                                                                                                                                                                                                                                                                                                                                                                                                                                                                                                                                                                                                                                                                                               |
|   | गोद ग्राम मगरी का बालाजी, नंवा में जाकर श्रमदान किया गया एया गरा<br>कन्या भ्रूण हत्या व घरेलू हिंसा जैसी सामाजिक कुरीतियों को खत्म करने के प्रति<br>कन्या भ्रूण हत्या व घरेलू हिंसा जैसी सामाजिक का मंचन ग्रामीणों के बीच किया गया। इसके                                                                                                                                                                                                                                                                                                                                                                                                                                                                                                                                                                                                                                                                                                                                                                                                                                                                                                                                                                                                                                                                                                                                                                                                                                                                                                                                                                                                                                                                                                                                                                                                                                           |
| 8 | जागरकता वढाने हत् गुपपार्थ गाँँ                                                                                                                                                                                                                                                                                                                                                                                                                                                                                                                                                                                                                                                                                                                                                                                                                                                                                                                                                                                                                                                                                                                                                                                                                                                                                                                                                                                                                                                                                                                                                                                                                                                                                                                                                                                                                                                    |
|   | Internal daries in the second se |
| s | - नहीत डा.बा.एव.                                                                                                                                                                                                                                                                                                                                                                                                                                                                                                                                                                                                                                                                                                                                                                                                                                                                                                                                                                                                                                                                                                                                                                                                                                                                                                                                                                                                                                                                                                                                                                                                                                                                                                                                                                                                                                                                   |
|   | अत म महाविद्यार हुए उसमें अनुशासन एव पूर्ण प्रेरित किया। शिविर का                                                                                                                                                                                                                                                                                                                                                                                                                                                                                                                                                                                                                                                                                                                                                                                                                                                                                                                                                                                                                                                                                                                                                                                                                                                                                                                                                                                                                                                                                                                                                                                                                                                                                                                                                                                                                  |
|   | अंत में महाविद्यालय सचिव डॉ.बी.एल. देवन्दा द्वारा छात्राजा का प्रवाय को जीवन के महत्व को समझाते हुए उसमें अनुशासन एवं पूर्ण लगन से अपने लक्ष्य को जीवन के महत्व को समझाते हुए उसमें अनुशासन एवं पूर्ण लगन से अपने लक्ष्य को प्राप्त करते हुए राष्ट्र निर्माण में योगदान करने के लिए प्रेरित किया। शिविर का प्राप्त करते हुए राष्ट्र निर्माण में योगदान करने के लिए प्रेरित किया। शिविर का                                                                                                                                                                                                                                                                                                                                                                                                                                                                                                                                                                                                                                                                                                                                                                                                                                                                                                                                                                                                                                                                                                                                                                                                                                                                                                                                                                                                                                                                                          |
|   | प्राप्त करते हुए राष्ट्र निमाण गया।                                                                                                                                                                                                                                                                                                                                                                                                                                                                                                                                                                                                                                                                                                                                                                                                                                                                                                                                                                                                                                                                                                                                                                                                                                                                                                                                                                                                                                                                                                                                                                                                                                                                                                                                                                                                                                                |
|   | प्राप्त करत हुए राष्ट्र गिर्भ किया गया।<br>समापन राष्ट्रगान के साथ किया गया।                                                                                                                                                                                                                                                                                                                                                                                                                                                                                                                                                                                                                                                                                                                                                                                                                                                                                                                                                                                                                                                                                                                                                                                                                                                                                                                                                                                                                                                                                                                                                                                                                                                                                                                                                                                                       |
|   | typer                                                                                                                                                                                                                                                                                                                                                                                                                                                                                                                                                                                                                                                                                                                                                                                                                                                                                                                                                                                                                                                                                                                                                                                                                                                                                                                                                                                                                                                                                                                                                                                                                                                                                                                                                                                                                                                                              |
|   | रवानी विवेगानन्व महिला महाविद्यालय                                                                                                                                                                                                                                                                                                                                                                                                                                                                                                                                                                                                                                                                                                                                                                                                                                                                                                                                                                                                                                                                                                                                                                                                                                                                                                                                                                                                                                                                                                                                                                                                                                                                                                                                                                                                                                                 |
|   | राष्ट्राय (अन्नपेर) राज.                                                                                                                                                                                                                                                                                                                                                                                                                                                                                                                                                                                                                                                                                                                                                                                                                                                                                                                                                                                                                                                                                                                                                                                                                                                                                                                                                                                                                                                                                                                                                                                                                                                                                                                                                                                                                                                           |
|   |                                                                                                                                                                                                                                                                                                                                                                                                                                                                                                                                                                                                                                                                                                                                                                                                                                                                                                                                                                                                                                                                                                                                                                                                                                                                                                                                                                                                                                                                                                                                                                                                                                                                                                                                                                                                                                                                                    |
|   |                                                                                                                                                                                                                                                                                                                                                                                                                                                                                                                                                                                                                                                                                                                                                                                                                                                                                                                                                                                                                                                                                                                                                                                                                                                                                                                                                                                                                                                                                                                                                                                                                                                                                                                                                                                                                                                                                    |

Press Note Nukaad Natak on Female Foeticide

Anti Ragging Activity

CCTV Surveillance Of College Through Different Sides Of Camera

CCTV Surveillance of All Cameras through Principal Office

Snap Shot of Common Room