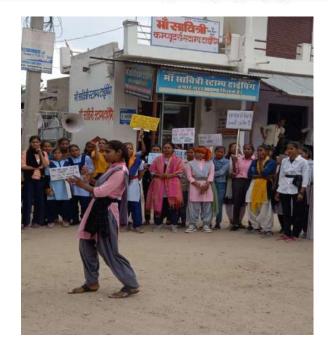

## Snap shots of women cell activities

आज दिनांक 16 मार्च 2024 को स्वामी विवेकानंद महिला महाविद्यालय रूपनगढ़ में राष्ट्रीय सेवा योजना जाज प्रयोग ने त्र ते तृतीय एक दिवसीय शिथिर का आयोजन किया गया | राष्ट्रीय टीकाकरण दिवस के इकाई के इस सब के तृतीय एक दिवसीय शिथिर का आयोजन किया गया | राष्ट्रीय टीकाकरण दिवस के उपलक्ष में आयोजित इस शिबिर की अध्यक्षता क्षेत्र की आंगनवाड़ी कार्यकर्ता श्रीमती ममता शर्मा तथा आशा सहयोगिनी श्रीमती इस योगिता सेन द्वारा की गई | शिविर का शुभारंभ महाविद्यालय सचिव डॉ बी एल देवेंदा एवं अध्यक्ष श्री बजरंग लाल भाकर द्वारा दीप प्रज्वलन के साथ किया गया | शिविर के प्रथम मत्र में महिला एवं बाल स्वास्थ्य और टीकाकरण के महत्व पर व्याख्यानमाला का आयोजन किया गया, जिसमें प्रजनन स्वास्थ्य, टीकाकरण, माहवारी स्वच्छता, संस्थागत प्रसव, स्वास्थ्य कल्याण केंद्र आदि के बारे में चर्चा की गई अीमती ममता शर्मा द्वारा द्वारा सरकार द्वारा संचालित विभिन्न स्वास्थ्य योजनाओं के बारे में जानकारी दी . गई | कॉलेज व्याख्याता श्रीमती मीना कंवर द्वारा एनएसएस, लिंगानुपात, महिला शिक्षा आदि के वारे में जानकारी दी गई | स्वयंसेविका शीतल और अनु के द्वारा अपने विचार व्यक्त किए गए | शिविर के दूसरे सब में पोस्टर प्रतियोगिता का आयोजन किया गया जिसमें छात्राओं ने नशा मुक्त भारत, बेटी बचाओ बेटी पढ़ाओ तथा पर्यावरण संरक्षण आदि विषयों पर रचनात्मक पोस्टर बनाएं | शिविर का संचालन राष्ट्रीय सेवा योजना कार्यक्रम अधिकारी सुश्री फराह के निर्देशन में हुआ तथा अपने उद्बोधन में उन्होंने कहा कि एनएनएम विद्यार्थियों को शिक्षा के साथ सामुदायिक सेवा के विचार से जोड़ती है जिससे कि युवा शक्ति का प्रयोग समाज की समस्याओं के निपटारे में किया जा सके | समापन सत्र में स्वयं सेविकाओं ने महाविद्यालय परिसर के आसपास के क्षेत्र में श्रमदान किया | महाविद्यालय प्रभारी श्री रमेश मीणा द्वारा सभी का आभार व्यक्त किया गया तथा अल्पाहार के पश्चात राष्ट्रगान के साथ शिविर का समापन किया गया | शिविर में प्राचार्य डॉक्टर कोमल पारीक, डॉ रानू वार्ष्णेय, समस्त स्टाफ सदस्य एवं अन्य विद्यार्थी उपस्थित रहे |

प्रोचीर्य

ाणी विवेकानन्त्र महिता महाविद्यालय लघनगढ (आवभेट) राज.

Press Note on Women Cell Activity

रूपनगढ़। स्वामी विवेकानंद महिला महाविद्यालय में राष्ट्रीय सेवा योजना इकाई के इस सत्र में तृतीय एक दिवसीय शिविर का आयोजन किया गया। महाविद्यालय प्रभारी रमेश मीणा ने बताया कि राष्ट्रीय टीकाकरण दिवस के उपलक्ष में आयोजित शिविर की अध्यक्षता आंगनवाड़ी कार्यकर्ता ममता शर्मा तथा आशा सहयोगिनी योगिता सेन द्वारा की गई। शिविर का शुभारंभ महाविद्यालय सचिव डॉ. बीएल देवेंदा एवं अध्यक्ष बजरंग लाल भाकर द्वारा दीप प्रज्वलन के साथ किया गया। शिविर के प्रथम सत्र में महिला एवं बाल स्वास्थ्य और टीकाकरण क महत्व पर व्याख्यानमाला का आयोजन किया

गया। ममता शर्मा ने सरकार द्वारा संचालित विभिन्न स्वास्थ्य योजनाओं के बारे में जानकारी दी। शिविर के दूसरे सत्र में पोस्टर प्रतियोगिता का आयोजन किया गया। शिविर का संचालन राष्ट्रीय सेवा योजना कार्यक्रम अधिकारी फराह के निर्देशन में हुआ । समापन सत्र में स्वयं सेविकाओं ने महाविद्यालय परिसर के आसपास के क्षेत्र में श्रमदान किया। महाविद्यालय प्रभारी रमेश मीणा द्वारा सभी का आभार व्यक्त किया गया तथा अल्पाहार के पश्चात राष्ट्रगान के साथ शिविर का समापन किया गया। शिविर में प्राचार्य डॉ. कोमल पारीक, डॉ. रानू वार्ष्णेय, समस्त स्टाफ सदस्य एवं अन्य विद्यार्थी उपस्थित रहे।