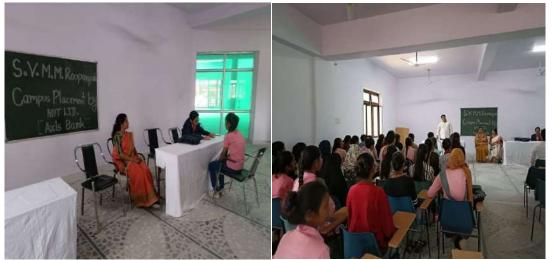

**Snap Shot of Garima Peti (Box)** 

Snap Shots Of Sanitary Pads Machine.

Snap Shots of Drama on Women Harassment

Snap Shots of Placement Drive

Snap Shot Of Lecture On Carrier Counselling

किशनगढ 06-02-2024

## कॅरियर ओरिएंटेशन कार्यक्रम में दी पाठ्यक्रमों की जानकारी

भारतत्र न्यूज रूपनगढ

रूपनगढ़ के स्वामी विवेकानंद महिला महाविद्यालय में सोमवार को कैरियर ओरिएटेशन प्रोग्राम आयोजित किया गया महाविद्यालय प्रभारी रमेश मीणा ने गया।

महाविद्यालय प्रभार रमरा माणा न बताया कि छात्राओं को प्रेजुएरान के पश्चात किए जाने वाले टीम के सदस्य आए थे। उन्होंने किए गए प्रश्नों का भी निराकरण पाउरकमों के बारे में अवगात छात्राओं को प्रेजुएरान करने के किया गया। अंत में महाविधालय कराने के लिए राजस्थान केंद्रीय पश्चात विषयों के चयन तथा की प्राचयर डॉक्टर कोमल पारीक विश्वविद्यालय बांदरसिंदरी से उसकी प्रक्रिया के विषय में द्वारा सभी को धन्यवाद ज्ञापित डॉक्टर एस.एस.राठोड तथा उनकी अवगत कराया। छात्राओं के द्वारा किया गया।