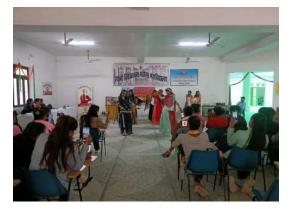

## News about Women Cell Activity

Nukaad Natak on Female Foeticide

|   | स्वामी विवेकानन्द महिला महाविद्यालय रूपनगढ़ में आज दिनांक 23 सितम्बर                                                                                                                                                                                                                                                                                                                                                                                                                                                                                                                                                                                                                                                                                                                                                                                                                                                                                                                                                                                                                                                                                                                                                                                                                                                                                                                                                                                                                                                                                                                                                                                                                                                                                                                                                                                                               |
|---|------------------------------------------------------------------------------------------------------------------------------------------------------------------------------------------------------------------------------------------------------------------------------------------------------------------------------------------------------------------------------------------------------------------------------------------------------------------------------------------------------------------------------------------------------------------------------------------------------------------------------------------------------------------------------------------------------------------------------------------------------------------------------------------------------------------------------------------------------------------------------------------------------------------------------------------------------------------------------------------------------------------------------------------------------------------------------------------------------------------------------------------------------------------------------------------------------------------------------------------------------------------------------------------------------------------------------------------------------------------------------------------------------------------------------------------------------------------------------------------------------------------------------------------------------------------------------------------------------------------------------------------------------------------------------------------------------------------------------------------------------------------------------------------------------------------------------------------------------------------------------------|
|   | 2023 को राष्ट्रीय सेवा योजना के 54 वें स्थापना दिवस के उपलक्ष में महाविद्यालय                                                                                                                                                                                                                                                                                                                                                                                                                                                                                                                                                                                                                                                                                                                                                                                                                                                                                                                                                                                                                                                                                                                                                                                                                                                                                                                                                                                                                                                                                                                                                                                                                                                                                                                                                                                                      |
|   | एन.एस.एस इकाई द्वारा प्राचार्य डॉ. रानू वार्ष्णेय के मार्गदर्शन में द्वितीय एक                                                                                                                                                                                                                                                                                                                                                                                                                                                                                                                                                                                                                                                                                                                                                                                                                                                                                                                                                                                                                                                                                                                                                                                                                                                                                                                                                                                                                                                                                                                                                                                                                                                                                                                                                                                                     |
| 1 | दिवसीय शिविर का आयोजन किया गया। जिसके प्रथम सत्र में एन.एस.एस. का                                                                                                                                                                                                                                                                                                                                                                                                                                                                                                                                                                                                                                                                                                                                                                                                                                                                                                                                                                                                                                                                                                                                                                                                                                                                                                                                                                                                                                                                                                                                                                                                                                                                                                                                                                                                                  |
|   | अभिविन्यास कार्यकम का आयोजन किया गया। जिसमें राष्ट्रीय सेवा योजना प्रभारी                                                                                                                                                                                                                                                                                                                                                                                                                                                                                                                                                                                                                                                                                                                                                                                                                                                                                                                                                                                                                                                                                                                                                                                                                                                                                                                                                                                                                                                                                                                                                                                                                                                                                                                                                                                                          |
|   | आभावन्यास कायकम का आयाजन किया गया। जिसन राष्ट्राय सेवा योजना के उद्देश्य एवं गतिविधियों                                                                                                                                                                                                                                                                                                                                                                                                                                                                                                                                                                                                                                                                                                                                                                                                                                                                                                                                                                                                                                                                                                                                                                                                                                                                                                                                                                                                                                                                                                                                                                                                                                                                                                                                                                                            |
|   | प्रो. फराह ने स्वयसवा छात्राआ का राष्ट्राय सवा योगना के उपयस्य से मति जागुरूक                                                                                                                                                                                                                                                                                                                                                                                                                                                                                                                                                                                                                                                                                                                                                                                                                                                                                                                                                                                                                                                                                                                                                                                                                                                                                                                                                                                                                                                                                                                                                                                                                                                                                                                                                                                                      |
|   | की विस्तृत जानकारी देते हुए छात्राओं को राष्ट्रीय सेवा योजना के प्रति जागरूक                                                                                                                                                                                                                                                                                                                                                                                                                                                                                                                                                                                                                                                                                                                                                                                                                                                                                                                                                                                                                                                                                                                                                                                                                                                                                                                                                                                                                                                                                                                                                                                                                                                                                                                                                                                                       |
|   | की विस्तृत जानकारी दत हुए अत्राजा के राष्ट्राव प्रमान के स्वंयसेविकाओं और किया। तत्पश्चात महाविद्यालय प्रभारी रमेश मीणा के निर्देशन में स्वंयसेविकाओं और                                                                                                                                                                                                                                                                                                                                                                                                                                                                                                                                                                                                                                                                                                                                                                                                                                                                                                                                                                                                                                                                                                                                                                                                                                                                                                                                                                                                                                                                                                                                                                                                                                                                                                                           |
|   | किया। तत्पश्चात महाविद्यालय प्रभाश रगेश माना के गर्वराजन किया गया जिसमें<br>अन्य विद्यार्थियों द्वारा स्वच्छता जागरूकता रैली का आयोजन किया गया जिसमें                                                                                                                                                                                                                                                                                                                                                                                                                                                                                                                                                                                                                                                                                                                                                                                                                                                                                                                                                                                                                                                                                                                                                                                                                                                                                                                                                                                                                                                                                                                                                                                                                                                                                                                              |
|   | अन्य विद्यार्थियों द्वारा स्वच्छता जागरूकता रला को जावाजन प्रमान<br>विद्यार्थियों ने उत्साहपूर्वक भाग लेते हुए जोर-शोर से नारे लगाकर ग्रामवासियों को<br>विद्यार्थियों ने उत्साहपूर्वक भाग लेते हुए जोर-शोर से नारे कमर्यकम प्रभारी के निर्देशन में                                                                                                                                                                                                                                                                                                                                                                                                                                                                                                                                                                                                                                                                                                                                                                                                                                                                                                                                                                                                                                                                                                                                                                                                                                                                                                                                                                                                                                                                                                                                                                                                                                 |
|   | विद्यार्थियों ने उत्साहपूर्वक भाग लेते हुए जार-शार से मार लगावर प्राप्त के निर्देशन में<br>स्वच्छता अपनाने का संदेश दिया। द्वितीय सत्र में कार्यकम प्रभारी के निर्देशन में                                                                                                                                                                                                                                                                                                                                                                                                                                                                                                                                                                                                                                                                                                                                                                                                                                                                                                                                                                                                                                                                                                                                                                                                                                                                                                                                                                                                                                                                                                                                                                                                                                                                                                         |
|   | स्वच्छता अपनाने का संदेश दिया। द्वितीय सत्र में कायकन प्रभाव काल-विवाह,<br>गोद ग्राम मगरी का बालाजी, नंवा में जाकर श्रमदान किया गया तथा बाल-विवाह,<br>गोद ग्राम मगरी का बालाजी, नंवा में जाकर श्रमदान किया गया तथा बाल-विवाह,                                                                                                                                                                                                                                                                                                                                                                                                                                                                                                                                                                                                                                                                                                                                                                                                                                                                                                                                                                                                                                                                                                                                                                                                                                                                                                                                                                                                                                                                                                                                                                                                                                                      |
|   | गाद ग्राम मगरा पर परेल हिंसा जैसी सामाजिक कुरीतिया का खल परेश के जात                                                                                                                                                                                                                                                                                                                                                                                                                                                                                                                                                                                                                                                                                                                                                                                                                                                                                                                                                                                                                                                                                                                                                                                                                                                                                                                                                                                                                                                                                                                                                                                                                                                                                                                                                                                                               |
|   | गोद ग्राम मगरी का बालाजी, नंवा में जाकर श्रमदान किया गया एया गरा<br>कन्या भ्रूण हत्या व घरेलू हिंसा जैसी सामाजिक कुरीतियों को खत्म करने के प्रति<br>कन्या भ्रूण हत्या व घरेलू हिंसा जैसी सामाजिक का मंचन ग्रामीणों के बीच किया गया। इसके                                                                                                                                                                                                                                                                                                                                                                                                                                                                                                                                                                                                                                                                                                                                                                                                                                                                                                                                                                                                                                                                                                                                                                                                                                                                                                                                                                                                                                                                                                                                                                                                                                           |
| 8 | जागरकता वढाने हत् गुपपार्थ गाँँ                                                                                                                                                                                                                                                                                                                                                                                                                                                                                                                                                                                                                                                                                                                                                                                                                                                                                                                                                                                                                                                                                                                                                                                                                                                                                                                                                                                                                                                                                                                                                                                                                                                                                                                                                                                                                                                    |
|   | Internal daries in the second se |
| s | - नहीत डा.बा.एव.                                                                                                                                                                                                                                                                                                                                                                                                                                                                                                                                                                                                                                                                                                                                                                                                                                                                                                                                                                                                                                                                                                                                                                                                                                                                                                                                                                                                                                                                                                                                                                                                                                                                                                                                                                                                                                                                   |
|   | अत म महाविद्यार हुए उसमें अनुशासन एव पूर्ण प्रेरित किया। शिविर का                                                                                                                                                                                                                                                                                                                                                                                                                                                                                                                                                                                                                                                                                                                                                                                                                                                                                                                                                                                                                                                                                                                                                                                                                                                                                                                                                                                                                                                                                                                                                                                                                                                                                                                                                                                                                  |
|   | अंत में महाविद्यालय सचिव डॉ.बी.एल. देवन्दा द्वारा छात्राजा का प्रवाय को जीवन के महत्व को समझाते हुए उसमें अनुशासन एवं पूर्ण लगन से अपने लक्ष्य को जीवन के महत्व को समझाते हुए उसमें अनुशासन एवं पूर्ण लगन से अपने लक्ष्य को प्राप्त करते हुए राष्ट्र निर्माण में योगदान करने के लिए प्रेरित किया। शिविर का प्राप्त करते हुए राष्ट्र निर्माण में योगदान करने के लिए प्रेरित किया। शिविर का                                                                                                                                                                                                                                                                                                                                                                                                                                                                                                                                                                                                                                                                                                                                                                                                                                                                                                                                                                                                                                                                                                                                                                                                                                                                                                                                                                                                                                                                                          |
|   | प्राप्त करते हुए राष्ट्र निमाण गया।                                                                                                                                                                                                                                                                                                                                                                                                                                                                                                                                                                                                                                                                                                                                                                                                                                                                                                                                                                                                                                                                                                                                                                                                                                                                                                                                                                                                                                                                                                                                                                                                                                                                                                                                                                                                                                                |
|   | प्राप्त करत हुए राष्ट्र गिर्भ किया गया।<br>समापन राष्ट्रगान के साथ किया गया।                                                                                                                                                                                                                                                                                                                                                                                                                                                                                                                                                                                                                                                                                                                                                                                                                                                                                                                                                                                                                                                                                                                                                                                                                                                                                                                                                                                                                                                                                                                                                                                                                                                                                                                                                                                                       |
|   | typer                                                                                                                                                                                                                                                                                                                                                                                                                                                                                                                                                                                                                                                                                                                                                                                                                                                                                                                                                                                                                                                                                                                                                                                                                                                                                                                                                                                                                                                                                                                                                                                                                                                                                                                                                                                                                                                                              |
|   | रवानी विवेगानन्व महिला महाविद्यालय                                                                                                                                                                                                                                                                                                                                                                                                                                                                                                                                                                                                                                                                                                                                                                                                                                                                                                                                                                                                                                                                                                                                                                                                                                                                                                                                                                                                                                                                                                                                                                                                                                                                                                                                                                                                                                                 |
|   | राष्ट्राय (अन्नपेर) राज.                                                                                                                                                                                                                                                                                                                                                                                                                                                                                                                                                                                                                                                                                                                                                                                                                                                                                                                                                                                                                                                                                                                                                                                                                                                                                                                                                                                                                                                                                                                                                                                                                                                                                                                                                                                                                                                           |
|   |                                                                                                                                                                                                                                                                                                                                                                                                                                                                                                                                                                                                                                                                                                                                                                                                                                                                                                                                                                                                                                                                                                                                                                                                                                                                                                                                                                                                                                                                                                                                                                                                                                                                                                                                                                                                                                                                                    |
|   |                                                                                                                                                                                                                                                                                                                                                                                                                                                                                                                                                                                                                                                                                                                                                                                                                                                                                                                                                                                                                                                                                                                                                                                                                                                                                                                                                                                                                                                                                                                                                                                                                                                                                                                                                                                                                                                                                    |

Press Note Nukaad Natak on Female Foeticide

Anti Ragging Activity

CCTV Surveillance Of College Through Different Sides Of Camera

CCTV Surveillance of All Cameras through Principal Office

Snap Shot of Common Room