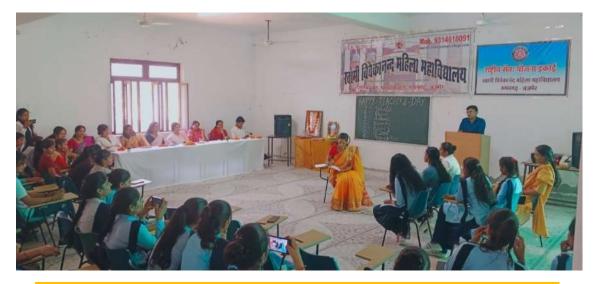

## Snap shots of women cell activities

आज दिनांक 16 मार्च 2024 को स्वामी विवेकानंद महिला महाविद्यालय रूपनगढ़ में राष्ट्रीय सेवा योजना जाज प्रयोग ने त्र ते तृतीय एक दिवसीय शिथिर का आयोजन किया गया | राष्ट्रीय टीकाकरण दिवस के इकाई के इस सब के तृतीय एक दिवसीय शिथिर का आयोजन किया गया | राष्ट्रीय टीकाकरण दिवस के उपलक्ष में आयोजित इस शिबिर की अध्यक्षता क्षेत्र की आंगनवाड़ी कार्यकर्ता श्रीमती ममता शर्मा तथा आशा सहयोगिनी श्रीमती इस योगिता सेन द्वारा की गई | शिविर का शुभारंभ महाविद्यालय सचिव डॉ बी एल देवेंदा एवं अध्यक्ष श्री बजरंग लाल भाकर द्वारा दीप प्रज्वलन के साथ किया गया | शिविर के प्रथम मत्र में महिला एवं बाल स्वास्थ्य और टीकाकरण के महत्व पर व्याख्यानमाला का आयोजन किया गया, जिसमें प्रजनन स्वास्थ्य, टीकाकरण, माहवारी स्वच्छता, संस्थागत प्रसव, स्वास्थ्य कल्याण केंद्र आदि के बारे में चर्चा की गई अीमती ममता शर्मा द्वारा द्वारा सरकार द्वारा संचालित विभिन्न स्वास्थ्य योजनाओं के बारे में जानकारी दी . गई | कॉलेज व्याख्याता श्रीमती मीना कंवर द्वारा एनएसएस, लिंगानुपात, महिला शिक्षा आदि के वारे में जानकारी दी गई | स्वयंसेविका शीतल और अनु के द्वारा अपने विचार व्यक्त किए गए | शिविर के दूसरे सब में पोस्टर प्रतियोगिता का आयोजन किया गया जिसमें छात्राओं ने नशा मुक्त भारत, बेटी बचाओ बेटी पढ़ाओ तथा पर्यावरण संरक्षण आदि विषयों पर रचनात्मक पोस्टर बनाएं | शिविर का संचालन राष्ट्रीय सेवा योजना कार्यक्रम अधिकारी सुश्री फराह के निर्देशन में हुआ तथा अपने उद्बोधन में उन्होंने कहा कि एनएनएम विद्यार्थियों को शिक्षा के साथ सामुदायिक सेवा के विचार से जोड़ती है जिससे कि युवा शक्ति का प्रयोग समाज की समस्याओं के निपटारे में किया जा सके | समापन सत्र में स्वयं सेविकाओं ने महाविद्यालय परिसर के आसपास के क्षेत्र में श्रमदान किया | महाविद्यालय प्रभारी श्री रमेश मीणा द्वारा सभी का आभार व्यक्त किया गया तथा अल्पाहार के पश्चात राष्ट्रगान के साथ शिविर का समापन किया गया | शिविर में प्राचार्य डॉक्टर कोमल पारीक, डॉ रानू वार्ष्णेय, समस्त स्टाफ सदस्य एवं अन्य विद्यार्थी उपस्थित रहे |

प्रोचीर्य

ाणी विवेकानन्त्र महिता महाविद्यालय लघनगढ (आवभेट) राज.

Press Note on Women Cell Activity

रूपनगढ़। स्वामी विवेकानंद महिला महाविद्यालय में राष्ट्रीय सेवा योजना इकाई के इस सत्र में तृतीय एक दिवसीय शिविर का आयोजन किया गया। महाविद्यालय प्रभारी रमेश मीणा ने बताया कि राष्ट्रीय टीकाकरण दिवस के उपलक्ष में आयोजित शिविर की अध्यक्षता आंगनवाड़ी कार्यकर्ता ममता शर्मा तथा आशा सहयोगिनी योगिता सेन द्वारा की गई। शिविर का शुभारंभ महाविद्यालय सचिव डॉ. बीएल देवेंदा एवं अध्यक्ष बजरंग लाल भाकर द्वारा दीप प्रज्वलन के साथ किया गया। शिविर के प्रथम सत्र में महिला एवं बाल स्वास्थ्य और टीकाकरण क महत्व पर व्याख्यानमाला का आयोजन किया

गया। ममता शर्मा ने सरकार द्वारा संचालित विभिन्न स्वास्थ्य योजनाओं के बारे में जानकारी दी। शिविर के दूसरे सत्र में पोस्टर प्रतियोगिता का आयोजन किया गया। शिविर का संचालन राष्ट्रीय सेवा योजना कार्यक्रम अधिकारी फराह के निर्देशन में हुआ । समापन सत्र में स्वयं सेविकाओं ने महाविद्यालय परिसर के आसपास के क्षेत्र में श्रमदान किया। महाविद्यालय प्रभारी रमेश मीणा द्वारा सभी का आभार व्यक्त किया गया तथा अल्पाहार के पश्चात राष्ट्रगान के साथ शिविर का समापन किया गया। शिविर में प्राचार्य डॉ. कोमल पारीक, डॉ. रानू वार्ष्णेय, समस्त स्टाफ सदस्य एवं अन्य विद्यार्थी उपस्थित रहे।