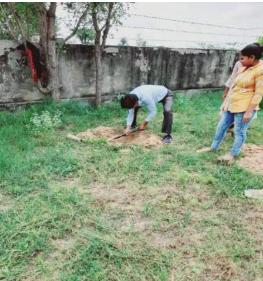

# स्वामी विवेकानन्द महिला महाविद्यालय, रूपनगढ (संचालित मनु सोशियल बेलफेयर एण्ड एज्यूकेशन सोसायटी, जयपुर)

राई का बाग, परबतसर रोड, रुपनगढ, अजमेर-305814

**Plantation Activity Outside The Campus** 

र्जि. नं. 144/जयपुर/2008-09 **मोबाइल**: 9314618091