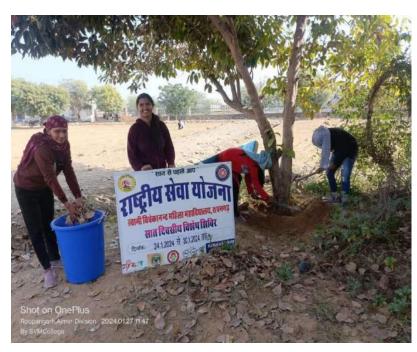

# स्वामी विवेकानन्द महिला महाविद्यालय, रूपनगढ (संचालित मनु सोशियल बेलफेयर एण्ड एज्यूकेशन सोसायटी, जयपुर)

राई का बाग, परबतसर रोड, रुपनगढ, अजमेर-305814

**Plantation Activity Outside The Campus** 

र्जि. नं. 144/जयपुर/2008-09 **मोबाइल**: 9314618091