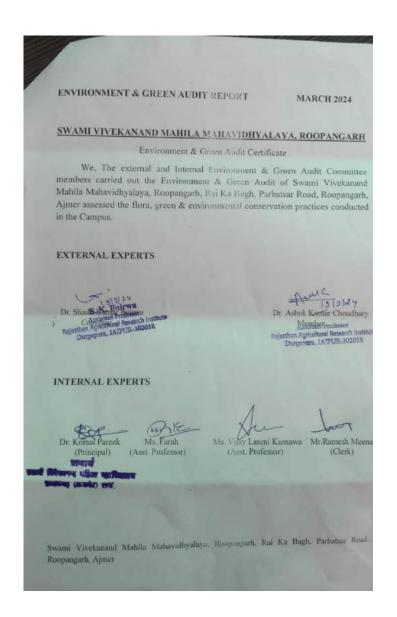

#### खामी विवेकानन्द महिला महाविद्यालय, रूपनगढ

(संचालित मनु सोशियल वेलफेयर एण्ड एज्यूकेशन सोसायटी, जयपुर) राई का बाग, परबतसर रोड, रुपनगढ, अजमेर-305814

E-Mail Id: - svmmcollege.roopangarh@gmail.com

Quality audit on environment and energy regularly undertaken by the institution. The institutional environment and energy initiative are confirmed through the following:

- > Green audit
- > Energy audit
- > Clean and green campus initiative
- > Beyond the campus environmental promotion activities.