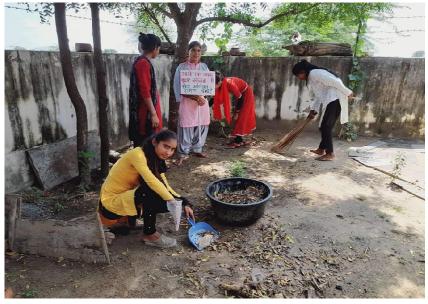

# रवामी विवेकानन्द महिला महाविद्यालय, रूपनगढ

(संचालित मनु सोशियल बेलफेयर एण्ड एज्यूकेशन सोसायटी, जयपुर) राई का बाग, परबतसर रोड, रुपनगढ, अजमेर-305814

E-Mail Id: - svmmcollege.roopangarh@gmail.com

**Cleaning Activities Within The Campus** 