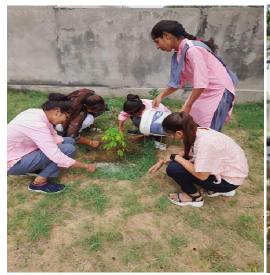

# स्वामी विवेकानन्द महिला महाविद्यालय, रूपनगढ (संचालित मनु सोशियल बेलफेयर एण्ड एज्यूकेशन सोसायटी, जयपुर)

राई का बाग, परबतसर रोड, रुपनगढ, अजमेर-305814

**Plantation Activity Outside The Campus** 

र्जि. नं. 144/जयपुर/2008-09 **मोबाइल**: 9314618091