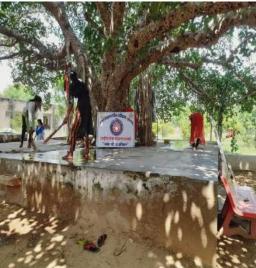

# रवामी विवेकानन्द महिला महाविद्यालय, रूपनगढ

(संचालित मनु सोशियल बेलफेयर एण्ड एज्यूकेशन सोसायटी, जयपुर) राई का बाग, परबतसर रोड, रुपनगढ, अजमेर-305814

E-Mail Id: - svmmcollege.roopangarh@gmail.com

**Cleaning Activities Within The Campus** 