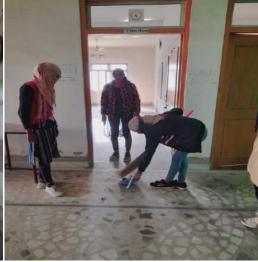

# रवामी विवेकानन्द महिला महाविद्यालय, रूपनगढ

(संचालित मनु सोशियल बेलफेयर एण्ड एज्यूकेशन सोसायटी, जयपुर) राई का बाग, परबतसर रोड, रुपनगढ, अजमेर-305814

E-Mail Id: - svmmcollege.roopangarh@gmail.com

**Cleaning Activities Within The Campus** 