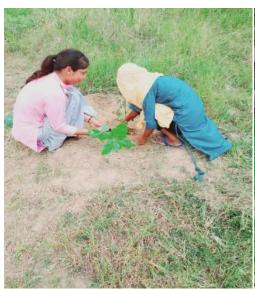

# स्वामी विवेकानन्द महिला महाविद्यालय, रूपनगढ (संचालित मनु सोशियल बेलफेयर एण्ड एज्यूकेशन सोसायटी, जयपुर)

राई का बाग, परबतसर रोड, रुपनगढ, अजमेर-305814

**Plantation Activity Outside The Campus** 

र्जि. नं. 144/जयपुर/2008-09 **मोबाइल**: 9314618091