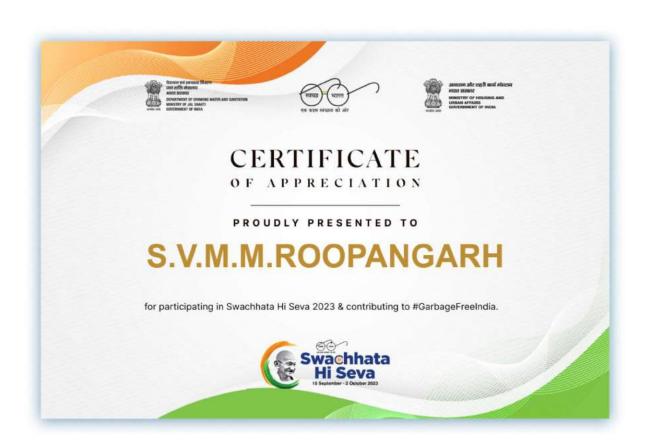

# स्वामी विवेकानन्द महिला महाविद्यालय, रूपनगढ (संचालित मनु सोशियल बेलफेयर एण्ड एज्यूकेशन सोसायटी, जयपुर)

राई का बाग, परबतसर रोड, रुपनगढ, अजमेर-305814

E-Mail Id: - symmcollege.roopangarh@gmail.com

Swachh Bharat Abhiyan Certificate