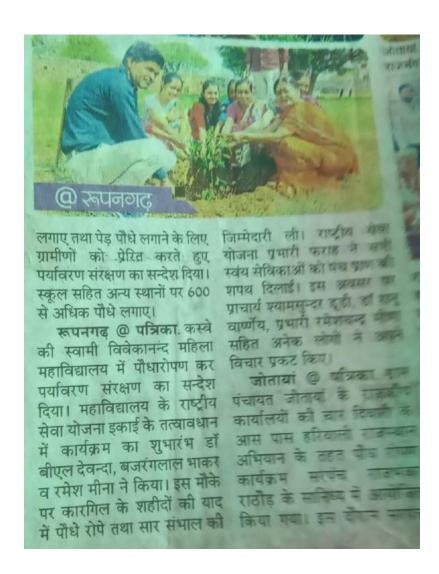

# स्वामी विवेकानन्द महिला महाविद्यालय, रूपनगढ (संचालित मनु सोशियल बेलफेयर एण्ड एज्यूकेशन सोसायटी, जयपुर)

राई का बाग, परबतसर रोड, रुपनगढ, अजमेर-305814

**Plantation Activity Outside The Campus** 

र्जि. नं. 144/जयपुर/2008-09 **मोबाइल**: 9314618091