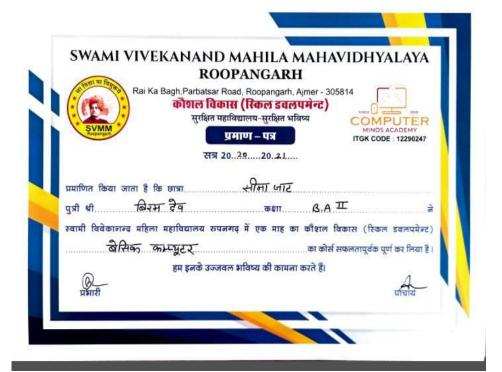

# Certificates of Basic Computer Course Session: 2020-21

| SWAMI VIV           | EKANAND MAHILA MA                                                                                                     | HAVIDHYALAY            |
|---------------------|-----------------------------------------------------------------------------------------------------------------------|------------------------|
| 71 01 5             | ROOPANGARH                                                                                                            |                        |
| Rai                 | i Ka Bagh,Parbatsar Road, Roopangarh, Ajme कोशल विकास (रिकल डचलपमे सुरक्षित महाविद्यालय-सुरक्षित भविष्य प्रमाण – पन्न |                        |
|                     | सत्र 20.2.Q20.a.L                                                                                                     | 11011 0002 1 122021    |
|                     | Δ 0                                                                                                                   |                        |
|                     | है कि छात्रा (प्रस्भी स्वटीक                                                                                          |                        |
| पुत्री श्री राज     | ान्द्र रवटीक कक्षा                                                                                                    | BA-III                 |
| स्वामी विवेकानन्द म | हिला महाविद्यालय रुपनगढ़ में एक माह का की                                                                             | शल विकास (स्किल डवलपमे |
|                     | भम्पुटर् व                                                                                                            |                        |
|                     | हम इनके उज्जवल भविष्य की कामना करत                                                                                    |                        |
| 2                   | तम इंगाफ उउउायल आयब्द का कामना करत                                                                                    | Δ.                     |
| Harri               |                                                                                                                       | प्रचार्य               |