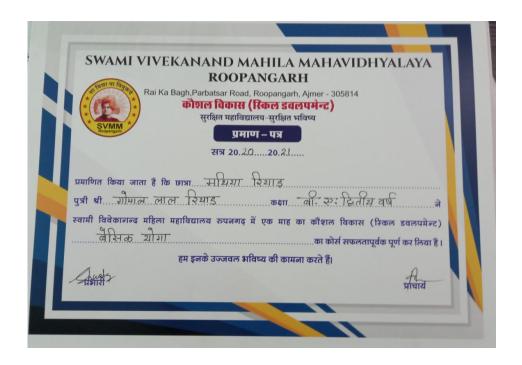

# Certificates of Basic Computer Course Session: 2020-21

| SWAMI VIV           | EKANAND MAHILA MA                                                                                                     | HAVIDHYALAY            |
|---------------------|-----------------------------------------------------------------------------------------------------------------------|------------------------|
| 71 01 5             | ROOPANGARH                                                                                                            |                        |
| Rai                 | i Ka Bagh,Parbatsar Road, Roopangarh, Ajme कोशल विकास (रिकल डचलपमे सुरक्षित महाविद्यालय-सुरक्षित भविष्य प्रमाण – पन्न |                        |
|                     | सत्र 20.2.Q20.a.L                                                                                                     | 11011 0002 1 122021    |
|                     | Δ 0                                                                                                                   |                        |
|                     | है कि छात्रा (प्रस्भी स्वटीक                                                                                          |                        |
| पुत्री श्री राज     | ान्द्र रवटीक कक्षा                                                                                                    | BA-III                 |
| स्वामी विवेकानन्द म | हिला महाविद्यालय रुपनगढ़ में एक माह का की                                                                             | शल विकास (स्किल डवलपमे |
|                     | भम्पुटर् व                                                                                                            |                        |
|                     | हम इनके उज्जवल भविष्य की कामना करत                                                                                    |                        |
| 2                   | तम इंगाफ उउउायल आयब्द का कामना करत                                                                                    | Δ.                     |
| Harri               |                                                                                                                       | प्रचार्य               |

Certificates of Basic Computer Course
Session: 2020-21

| Rai Ka Bagh, Parbatsar Road, Roopangarh, Ajmer - 305814  कोशल विकास (रिकल उचलपमेन्ट)  स्रिक्षत महाविद्यालय-स्रिक्षत भविष्य  प्रमाण - पत्र  सत्र 2029202.1  विकास किया जाता है कि छात्रा राज्य स्रिक्षत भाह का कौशल विकास (रिकल उचलपमेन्ट)  सत्र 2029202.1                                        |
|--------------------------------------------------------------------------------------------------------------------------------------------------------------------------------------------------------------------------------------------------------------------------------------------------|
| Rai Ka Bagh, Parbatsar Road, Roopangarh, Ajmer - 305814  कोशल विकास (रिकल डवलपमेन्ट)  सुरक्षित महाविद्यालय-सुरक्षित भविष्य  प्रमाण-पन्न  सत्र 202.9202.1  विकास किया जाता है कि छात्रा राज्य देवी स्तामरिया  सी सी रलेन्स्गर्स भाविष्य  सत्र 202.9202.1  विकास किया जाता है कि छात्रा सिकल डवलपं |
| गणित किया जाता है कि छात्रा राजू देवी स्तामरिश्रा<br>मी भी रोलन्सार्स स्तामरिश्रा कक्षा ८.२ ग्राम<br>गामी विवेकानन्द महिला महाविद्यालय रुपनगढ् में एक माह का कौशल विकास (रिकल डवलप्रा                                                                                                            |
| मी भी                                                                                                                                                                                                                                                                                            |
| गमी विवेकानन्द महिला महाविद्यालय रूपनगढ् में एक माह का कौशल विकास (स्किल डवलपर                                                                                                                                                                                                                   |
|                                                                                                                                                                                                                                                                                                  |
|                                                                                                                                                                                                                                                                                                  |
| कीरीक कम्प्यूटर का कोर्स सफलतापूर्वक पूर्ण कर लिय                                                                                                                                                                                                                                                |
| हम इनके उज्जवल भविष्य की कामना करते हैं।                                                                                                                                                                                                                                                         |
| ि वस केशक तत्त्वाताल का विलय का कामबा करत है।                                                                                                                                                                                                                                                    |
| 7                                                                                                                                                                                                                                                                                                |

Certificates of Basic Computer Course
Session: 2020-21

| SWAMI VIV              | EKANAND MAHILA M<br>ROOPANGARH                                                                                                            | AHAVIDHYALAYA               |
|------------------------|-------------------------------------------------------------------------------------------------------------------------------------------|-----------------------------|
| Rai SVMM Ropassari     | Ka Bagh,Parbatsar Road, Roopangarh, Aj<br>कौशल विकास (रिकल डवलप<br>सुरक्षित महाविद्यालय-सुरक्षित भविष<br>प्रमाण – पन्न<br>सत्र 202920.2.1 | मेन्ट)                      |
|                        | के छात्रा पूजा<br>सत्यनाराम्या कक्षा                                                                                                      |                             |
| स्वामी विवेकानान्य महि | हला महाविद्यालय रूपनगद में एक माह का<br>क्रम्प्यूटेर                                                                                      | कौशल विकास (स्किल डवलपमेन्ट |
| ु<br>प्रकारी           | हम इनके उज्जवल भविष्य की कामना व                                                                                                          | रते हैं।<br>प्राचार्य       |