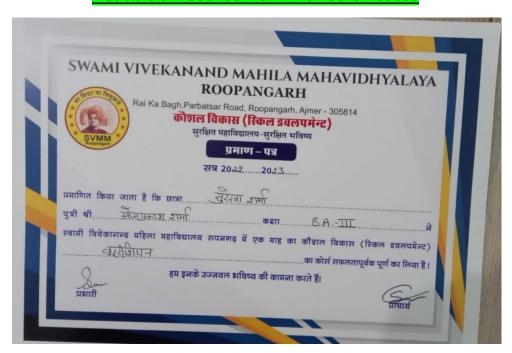

#### **Certificates of Students**

|   | SWAMI VIVEKANAND MAHILA MAHAVIDHYALAYA                                                                                                                                  |   |
|---|-------------------------------------------------------------------------------------------------------------------------------------------------------------------------|---|
| V | ROOPANGARH                                                                                                                                                              |   |
| 1 | Rai Ka Bagh, Parbatsar Road, Roopangarh, Ajmer - 305814  कोशल विकास (रिकल डवलपमेन्ट)  सुरक्षित महाविद्यालय-सुरक्षित भविष्य  प्रमाण – पञ्च  प्रमाण – पञ्च  प्रमाण – पञ्च | П |
|   | सत्र 2021202.2                                                                                                                                                          | П |
| 1 | प्रमाणित किया जाता है कि छात्रा                                                                                                                                         |   |
|   | पुत्री भी राजेन्द्र शर्मी कक्षा B.A. III YEAR ने                                                                                                                        |   |
|   | स्वामी विवेकानन्द महिला महाविद्यालय रूपनगढ़ में एक माह का कौशल विकास (स्किल डवलपमेन्ट)<br>का कोर्स सफलतापूर्वक पूर्ण कर लिया है।                                        | M |
|   | हम इनके उज्जवल भविष्य की कामना करते हैं।                                                                                                                                |   |
| I | प्रमारी                                                                                                                                                                 |   |
| L |                                                                                                                                                                         |   |