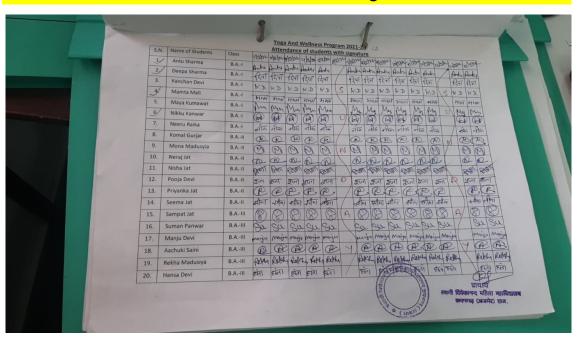

# Yoga And Wellness Program 2021-22 Attendance of Students with signature

### Yoga And Wellness Program 2021-22 Attendance of Students with signature