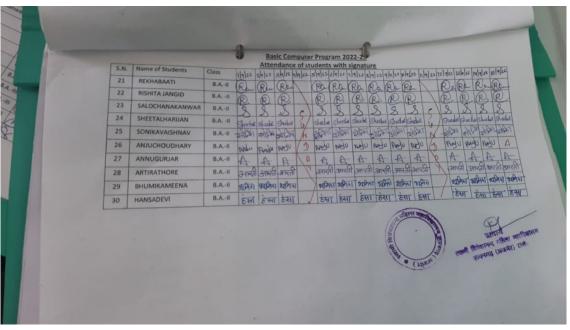

#### **Basic Computer Course-2021-22**

(संचालित मनु सोशियल बेलफेयर एण्ड एज्यूकेशन सोसायटी, जयपुर) राई का बाग, परबतसर रोड, रुपनगढ, अजमेर-305814

E-Mail Id: - svmmcollege.roopangarh@gmail.com

#### **Basic Computer Course-2021-22**

|      | S.N.   | Name of Students |       |        | A         | ttend  | Comp<br>ance o | f stud  | ents    | rith ci    | 1-22    |                   |          |        |          |        |         |         |              |
|------|--------|------------------|-------|--------|-----------|--------|----------------|---------|---------|------------|---------|-------------------|----------|--------|----------|--------|---------|---------|--------------|
|      |        |                  | Class | 17/9/2 | 1 18/1/24 | 19/9/2 | 20/9/21        | 21/2/21 | addat   | 22/4/2/    | gnatur  | - 11 J            | 111      | 11     |          | 111    | 1.1.1   | -       | 7            |
|      | 1.     | MANISHAMEENA     | B.AJ  | rists  | भन्ना     | /      | WAVE           | 17-914  | मित्र   | 5          |         |                   |          |        |          |        |         | -       | 4            |
|      | 2.     | MANJUKANWAR      | B.AI  | N      | W         | 1/0    | M              | M       | 1000000 |            | मंत्रीक |                   | 1        | 3      | त्रीमा   |        |         | A       |              |
|      | 3.     | MAYA JAT         | B.AI  | -      | Mag       | ( )    | -              | -       | - V2    | M          | M       | -M                | 5        |        |          |        | W       | 4       |              |
|      | 4.     | MANBHARIAT       | B.AI  | M.J    |           | 1      | M.I            | -       | MANA    |            |         | The second second |          |        |          |        | MAM     | 1       |              |
|      | 5.     | MANISHAKANWAR    | B.AI  | mb     | -         | 4      |                | MJ      | MI      | 1          |         | -                 | A        | MI     | MI       | MJ     | 1       |         | /            |
|      | 6.     | MANISHAKANWAR    | B.AI  |        | m         | K      | Me             | MA      | MR.     | MK         | A       | Mg                | 4        | MR     | my       | MA     | MK      | 1       | 1            |
|      | 7.     | KANTADEVI        |       | 17     | मनी प     | N      | 10             | 7       | 型       | 10         | P       | मनीप              | 10       | मगीण   | 10       | 1 41   | न् म्री | 170     | 1            |
|      | 8.     | KAVITACHOUDHARY  | B.AI  | (R)    | (1)       | 1/     | (6)            | (19)    | R       | 100        | (K)     | (H)               |          | R      | (P)      | KR     |         | (K)     | NK           |
| 9.0  | 9.     |                  | B.AI  | KC     | KC        | 10     | KC             | KC      | KE      | KE         | KE      | KE                | /        | KC     | Ke       | 11     | - Ky    | 01      | 1            |
|      |        | KHUSHIKANWAR     | B.AI  | 2321   | 1000      | 18     | 24211          | व्यक्ष  | उंगुरी  | में मुद्री | न्युरी  | चित्रुत्री        | 1        | म्बर्ग | Hosp     | गिवड   | श्रीकृ  | ZH      | X            |
|      | 10.    | JYOTIJANGIR      | B.AI  | JIOTI  | JYOTI     | 1      | JY011          | JYOTI   | JUNT    | JYOT.      | Jol J   | Jyd!              | N        | JVd    | Z Jyo    | II JEC | VI JY   | OTE     |              |
|      | 11.    | KANCHANDEVI      | B.AI  | Kouch  | Rand      | 1/2    | Kauro          | Kanc    | h konch | y leave    | MA      | Kanch             | + /      | Kan    | to Ko    | uch re | met le  | inch    | 1            |
|      | 12.    | KANCHANPANWAR    | B.AI  | MP     | RP        | KH     | Kb             | Rb      | KÞ      | Kb         | - A     | 14                | X        | 14     | K        | p-1    | 4 1     | up      |              |
|      | 13.    | ANTUSHARMA       | B.AI  | 316    | क्रंड     | 1      | मंठ            | 林       | 1       |            | 5 P     | मंट               | -        | भेर    | 5 3      | 18 3   | 15 -    | संड     | X            |
|      | 14.    | BIDAMDEVI        | B.AI  | B      | Bu        | /      | B              | (B)     | 10      | 10         | 0       | - B               | - 2      | XE     | Du 1     | Ban    | Bu      | But     |              |
| 1-   | 15.    | DEEPASHARMA      | B.AI  | Dode   | Sede      | (1     | Deck           | Dee     | 9 000   |            |         | Dec               | A SECOND | 18     | ed !     | Dup    | Door    | Deen    |              |
|      | 16.    | GANGAMEENA       | B.AII | Grays  | Grange    | 1      | Grang          | 4 Gran  | Es Gran | 3 G0       | ga F    | ) G               | 44       | A G    | and 1    | Jewels | Grand   | Gary    | 4            |
|      | 17.    | NDRADEVIJAT      | B.AII |        | इन्द्रा   | 1      | इब्ह           | T 500   | 7 509   | न इ        | न्हा व  | न्हाइ             | त्रो     | 1      | इन्द्रा  | इन्ह   | 1/200   | 1 रिन्ह |              |
|      | 18. J  | YOTIGOSWAMI      | B.AII | J.     | J.        | 1      | 5.             | J       |         | 5.         | J. 1    | 1                 | J. \     | 100    | त महार्ग | W      | da      | 710     | क्षेत्रयास्य |
|      | 19. P  | TALALOO          | B.AII | Re     | Ra        | 1      | R              | R       | 2 (B    | 26         | Pal (   | Pal               | RP       | ( )    | P        | MA     | Bit     | -       | shed so      |
| 1 24 | 20. PI | OOJASHARMA       | B.AII | युजा   | युजी      |        | यु             | ना य    | जाब     | जार        | रुजा    | A                 | वुआ      | 19     | 12       | ت الد  | 修理      | जा।     | र्ज्य।       |