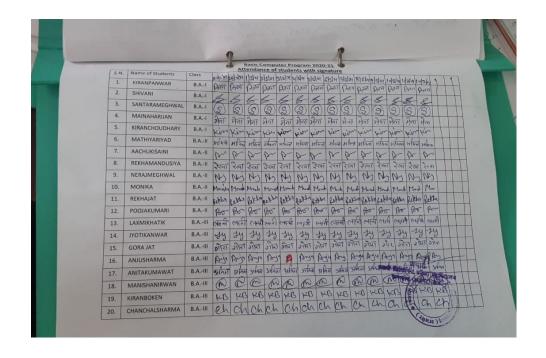

# Basic Computer Course Session: 2020-21

#### **List of Students with Signature**