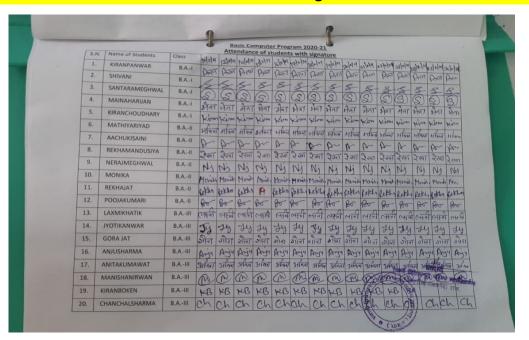

# Basic Computer Course Session: 2020-21

#### **List of Students with Signature**

(संचालित मनु सोशियल वेलफेयर एण्ड एज्यूकेशन सोसायटी, जयपुर) राई का बाग, परबतसर रोड, रुपनगढ, अजमेर-305814

E-Mail Id: - svmmcollege.roopangarh@gmail.com