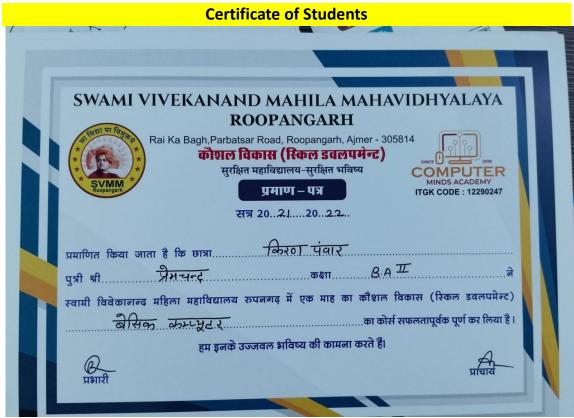

(संचालित मनु सोशियल बेलफेयर एण्ड एज्यूकेशन सोसायटी, जयपुर) राई का बाग, परबतसर रोड, रुपनगढ, अजमेर-305814

E-Mail Id: - svmmcollege.roopangarh@gmail.com

**Basic Computer Course-2021-22** 

| Certificates of Students                                                               |
|----------------------------------------------------------------------------------------|
|                                                                                        |
|                                                                                        |
| SWAMI VIVEKANAND MAHILA MAHAVIDHYALAYA                                                 |
| ROOPANGARH                                                                             |
| Rai Ka Bagh, Parbatsar Road, Roopangarh, Ajmer - 305814                                |
| कौशल विकास (रिकल डवलपमेन्ट)<br>स्रक्षित महाविद्यालय-स्रक्षित भविष्य COMPUTER           |
| MINDS ACADEMY REPROPRIES  MINDS ACADEMY ITGK CODE: 12290247                            |
| सत्र 20212022 <del></del>                                                              |
| H为 204J2044                                                                            |
| प्रमाणित किया जाता है कि छात्रा किति। न्येस्ति                                         |
| पुत्री श्री अमरन्यन्द्र आट कक्षा B.A. II YEAR ने                                       |
|                                                                                        |
| स्वामी विवेकानन्द महिला महाविद्यालय रूपनगढ़ में एक माह का कौशल विकास (स्किल डवलपमेन्ट) |
| को सिवु का कोर्स सफलतापूर्वक पूर्ण कर लिया है।                                         |
| हम इनके उज्जवल भविष्य की कामना करते हैं।                                               |
| A B                                                                                    |
| प्राचीय प्राचीय                                                                        |
|                                                                                        |