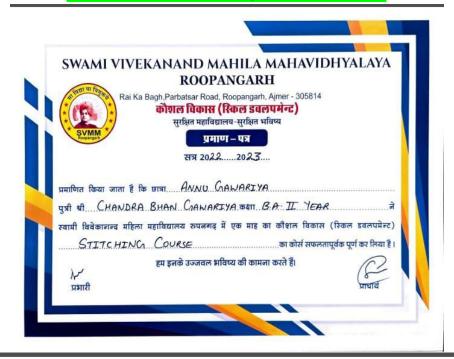

(संचालित मनु सोशियल बेलफेयर एण्ड एज्यूकेशन सोसायटी, जयपुर) राई का बाग, परबतसर रोड, रुपनगढ, अजमेर-305814

E-Mail Id: - svmmcollege.roopangarh@gmail.com

**Basic Computer Course-2021-22** 

| Certificates of Students                                                               |
|----------------------------------------------------------------------------------------|
|                                                                                        |
|                                                                                        |
| SWAMI VIVEKANAND MAHILA MAHAVIDHYALAYA                                                 |
| ROOPANGARH                                                                             |
| Rai Ka Bagh, Parbatsar Road, Roopangarh, Ajmer - 305814                                |
| कौशल विकास (रिकल डवलपमेन्ट)<br>स्रक्षित महाविद्यालय-स्रक्षित भविष्य COMPUTER           |
| MINDS ACADEMY REPROPRIES  MINDS ACADEMY ITGK CODE: 12290247                            |
| सत्र 20212022 <del></del>                                                              |
| H为 204J2044                                                                            |
| प्रमाणित किया जाता है कि छात्रा किति। न्येस्ति                                         |
| पुत्री श्री अमरन्यन्द्र आट कक्षा B.A. II YEAR ने                                       |
|                                                                                        |
| स्वामी विवेकानन्द महिला महाविद्यालय रूपनगढ़ में एक माह का कौशल विकास (स्किल डवलपमेन्ट) |
| को सिवु का कोर्स सफलतापूर्वक पूर्ण कर लिया है।                                         |
| हम इनके उज्जवल भविष्य की कामना करते हैं।                                               |
| A B                                                                                    |
| प्राचीय प्राचीय                                                                        |
|                                                                                        |