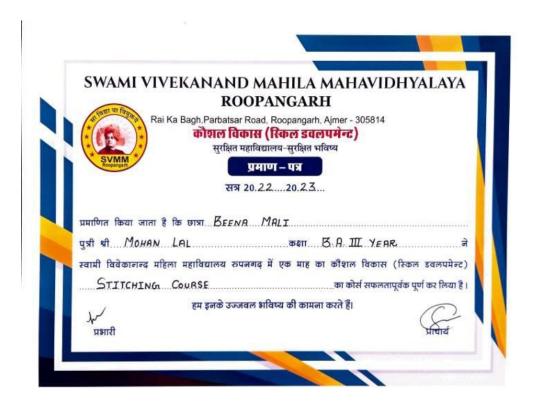

#### **Certificates of Students**

|   | SWAMI VIVEKANAND MAHILA MAHAVIDHYALAYA                                                                                                                                  |   |
|---|-------------------------------------------------------------------------------------------------------------------------------------------------------------------------|---|
| V | ROOPANGARH                                                                                                                                                              |   |
| 1 | Rai Ka Bagh, Parbatsar Road, Roopangarh, Ajmer - 305814  कोशल विकास (रिकल डवलपमेन्ट)  सुरक्षित महाविद्यालय-सुरक्षित भविष्य  प्रमाण – पञ्च  प्रमाण – पञ्च  प्रमाण – पञ्च | П |
|   | सत्र 2021202.2                                                                                                                                                          | П |
| 1 | प्रमाणित किया जाता है कि छात्रा                                                                                                                                         |   |
|   | पुत्री भी राजेन्द्र शर्मी कक्षा B.A. III YEAR ने                                                                                                                        |   |
|   | स्वामी विवेकानन्द महिला महाविद्यालय रूपनगढ़ में एक माह का कौशल विकास (स्किल डवलपमेन्ट)<br>का कोर्स सफलतापूर्वक पूर्ण कर लिया है।                                        | M |
|   | हम इनके उज्जवल भविष्य की कामना करते हैं।                                                                                                                                |   |
| I | प्रमारी                                                                                                                                                                 |   |
| L |                                                                                                                                                                         |   |