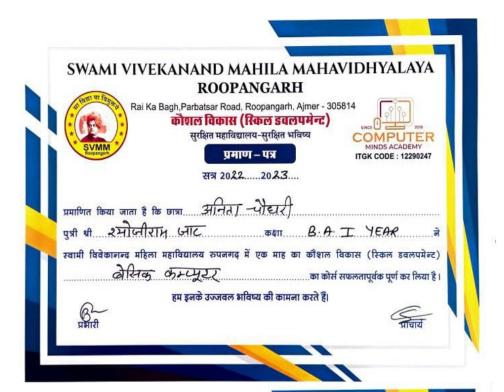

(संचालित मनु सोशियल बेलफेयर एण्ड एज्यूकेशन सोसायटी, जयपुर) राई का बाग, परबतसर रोड, रुपनगढ, अजमेर-305814

E-Mail Id: - svmmcollege.roopangarh@gmail.com

**Basic Computer Course-2021-22** 

| Certificates of Students                                                               |
|----------------------------------------------------------------------------------------|
|                                                                                        |
|                                                                                        |
| SWAMI VIVEKANAND MAHILA MAHAVIDHYALAYA                                                 |
| ROOPANGARH                                                                             |
| Rai Ka Bagh, Parbatsar Road, Roopangarh, Ajmer - 305814                                |
| कौशल विकास (रिकल डवलपमेन्ट)<br>स्रक्षित महाविद्यालय-स्रक्षित भविष्य COMPUTER           |
| MINDS ACADEMY REPROPRIES  MINDS ACADEMY ITGK CODE: 12290247                            |
| सत्र 20212022 <del></del>                                                              |
| H为 204J2044                                                                            |
| प्रमाणित किया जाता है कि छात्रा किति। न्येस्ति                                         |
| पुत्री श्री अमरन्यन्द्र आट कक्षा B.A. II YEAR ने                                       |
|                                                                                        |
| स्वामी विवेकानन्द महिला महाविद्यालय रूपनगढ़ में एक माह का कौशल विकास (स्किल डवलपमेन्ट) |
| को सिवु का कोर्स सफलतापूर्वक पूर्ण कर लिया है।                                         |
| हम इनके उज्जवल भविष्य की कामना करते हैं।                                               |
| A B                                                                                    |
| प्राचीय प्राचीय                                                                        |
|                                                                                        |