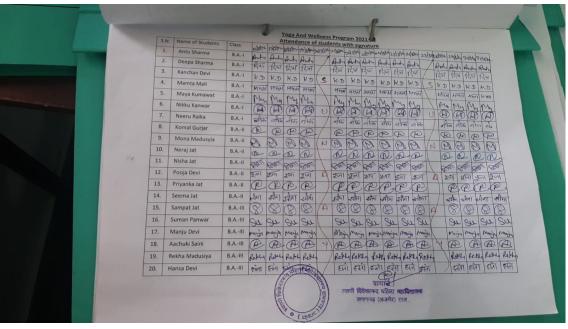

# स्वामी विवेकानन्द महिला महाविद्यालय, रूपनगढ

(संचालित मनु सोशियल वेलफेयर एण्ड एज्यूकेशन सोसायटी, जयपुर) राई का बाग, परबतसर रोड, रुपनगढ, अजमेर-305814

E-Mail Id: - svmmcollege.roopangarh@gmail.com

# Yoga And Wellness Program 2021-22 Attendance of Students with signature