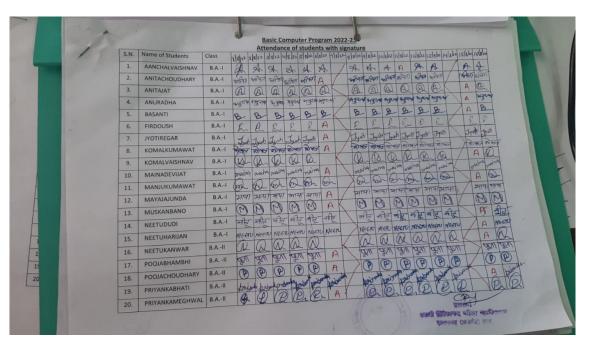

#### **Basic Computer Course-2021-22**

(संचालित मनु सोशियल बेलफेयर एण्ड एज्यूकेशन सोसायटी, जयपुर) राई का बाग, परबतसर रोड, रुपनगढ, अजमेर-305814

E-Mail Id: - svmmcollege.roopangarh@gmail.com

#### **Basic Computer Course-2021-22**

|      | S.N.   | Name of Students |       |        | A         | ttend  | Comp<br>ance o | f stud  | ents    | rith ci    | 1-22    |                   |          |        |          |        |         |         |              |
|------|--------|------------------|-------|--------|-----------|--------|----------------|---------|---------|------------|---------|-------------------|----------|--------|----------|--------|---------|---------|--------------|
|      |        |                  | Class | 17/9/2 | 1 18/1/24 | 19/9/2 | 20/9/21        | 21/2/21 | addat   | 22/4/2/    | gnatur  | - 11 J            | 111      | 11     |          | 111    | 1.1.1   | -       | 7            |
|      | 1.     | MANISHAMEENA     | B.AJ  | rists  | भन्ना     | /      | WAVE           | 17-914  | मित्र   | 5          |         |                   |          |        |          |        |         | -       | 4            |
|      | 2.     | MANJUKANWAR      | B.AI  | N      | W         | 1/0    | M              | M       | 1000000 |            | मंत्रीक |                   | 1        | 3      | त्रीमा   |        |         | A       |              |
|      | 3.     | MAYA JAT         | B.AI  | -      | Mag       | ( )    | -              | -       | - V2    | M          | M       | -M                | 5        |        |          |        | W       | 4       |              |
|      | 4.     | MANBHARIAT       | B.AI  | M.J    |           | 1      | M.I            | -       | MANA    |            |         | The second second |          |        |          |        | MAM     | 1       |              |
|      | 5.     | MANISHAKANWAR    | B.AI  | mb     | -         | 4      |                | MJ      | MI      | 1          |         | -                 | A        | MI     | MI       | MJ     | 1       |         | /            |
|      | 6.     | MANISHAKANWAR    | B.AI  |        | m         | K      | Me             | MA      | MR.     | MK         | A       | Mg                | 4        | MR     | my       | MA     | MK      | 1       | 1            |
|      | 7.     | KANTADEVI        |       | 17     | मनी प     | N      | 10             | 7       | 型       | 10         | P       | मनीप              | 10       | मगीण   | 10       | 1 41   | न् म्री | 170     | 1            |
|      | 8.     | KAVITACHOUDHARY  | B.AI  | (R)    | (1)       | 1/     | (6)            | (19)    | R       | 100        | (K)     | (H)               |          | R      | (P)      | KR     |         | (K)     | NK           |
| 9.0  | 9.     |                  | B.AI  | KC     | KC        | 10     | KC             | KC      | KE      | KE         | KE      | KE                | /        | KC     | Ke       | 11     | - Ky    | 01      | 1            |
|      |        | KHUSHIKANWAR     | B.AI  | 2321   | 1000      | 18     | 24211          | व्यक्ष  | उंगुरी  | में मुद्री | न्युरी  | चित्रुत्री        | 1        | म्बर्ग | Hosp     | गिवड   | श्रीकृ  | ZH      | X            |
|      | 10.    | JYOTIJANGIR      | B.AI  | JIOTI  | JYOTI     | 1      | JY011          | JYOTI   | JUNT    | JYOT.      | Jol J   | Jyd!              | N        | JVd    | Z Jyo    | II JEC | VI JY   | OTE     |              |
|      | 11.    | KANCHANDEVI      | B.AI  | Kouch  | Rand      | 1/2    | Kauro          | Kanc    | h konch | y leave    | MA      | Kanch             | + /      | Kan    | to Ko    | uch re | met le  | inch    | 1            |
|      | 12.    | KANCHANPANWAR    | B.AI  | MP     | RP        | KH     | Kb             | Rb      | KÞ      | Kb         | - A     | 14                | X        | 14     | K        | p-1    | 4 1     | up      |              |
|      | 13.    | ANTUSHARMA       | B.AI  | 316    | क्रंड     | 1      | मंठ            | 林       | 1       |            | 5 P     | मंट               | -        | भेर    | 5 3      | 18 3   | 15 -    | संड     | X            |
|      | 14.    | BIDAMDEVI        | B.AI  | B      | Bu        | /      | B              | (B)     | 10      | 10         | 0       | - B               | - 2      | XE     | Du 1     | Ban    | Bu      | But     |              |
| 1-   | 15.    | DEEPASHARMA      | B.AI  | Dode   | Sede      | (1     | Deck           | Dee     | 9 000   |            |         | Dec               | A SECOND | 18     | ed !     | Dup    | Door    | Deen    |              |
|      | 16.    | GANGAMEENA       | B.AII | Grays  | Grange    | 1      | Grang          | 4 Gran  | Es Gran | 3 G0       | ga F    | ) G               | 44       | A G    | and 1    | Jewels | Grand   | Gary    | 4            |
|      | 17.    | NDRADEVIJAT      | B.AII |        | इन्द्रा   | 1      | इब्ह           | T 500   | 7 509   | न इ        | न्हा व  | न्हाइ             | त्रो     | 1      | इन्द्रा  | इन्ह   | 1/200   | 1 रिन्ह |              |
|      | 18. J  | YOTIGOSWAMI      | B.AII | J.     | J.        | 1      | 5.             | J       |         | 5.         | J. 1    | 1                 | J. \     | 100    | त महार्ग | W      | da      | 710     | क्षेत्रयास्य |
|      | 19. P  | TALALOO          | B.AII | Re     | Ra        | 1      | R              | R       | 2 (B    | 26         | Pal (   | Pal               | RP       | ( )    | P        | MA     | Bit     | -       | shed so      |
| 1 24 | 20. PI | OOJASHARMA       | B.AII | युजा   | युजी      |        | यु             | ना य    | जाब     | जार        | रुजा    | A                 | वुआ      | 19     | 12       | ت الد  | 修理      | जा।     | र्ज्य।       |