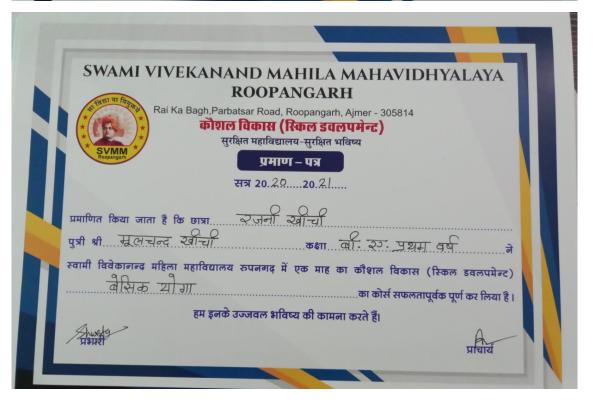

# Certificates of Basic Computer Course Session: 2020-21

| SWAMI VIV           | EKANAND MAHILA MA                                                                                                     | HAVIDHYALAY            |
|---------------------|-----------------------------------------------------------------------------------------------------------------------|------------------------|
| 71 01 5             | ROOPANGARH                                                                                                            |                        |
| Rai                 | i Ka Bagh,Parbatsar Road, Roopangarh, Ajme कोशल विकास (रिकल डचलपमे सुरक्षित महाविद्यालय-सुरक्षित भविष्य प्रमाण – पन्न |                        |
|                     | सत्र 20.2.Q20.a.L                                                                                                     | 11011 0002 1 122021    |
|                     | Δ 0                                                                                                                   |                        |
|                     | है कि छात्रा (प्रस्भी स्वटीक                                                                                          |                        |
| पुत्री श्री राज     | ान्द्र रवटीक कक्षा                                                                                                    | BA-III                 |
| स्वामी विवेकानन्द म | हिला महाविद्यालय रुपनगढ़ में एक माह का की                                                                             | शल विकास (स्किल डवलपमे |
|                     | भम्पुटर् व                                                                                                            |                        |
|                     | हम इनके उज्जवल भविष्य की कामना करत                                                                                    |                        |
| 2                   | तम इंगाफ उउउायल आयब्द का कामना करत                                                                                    | Δ.                     |
| Harri               |                                                                                                                       | प्रचार्य               |