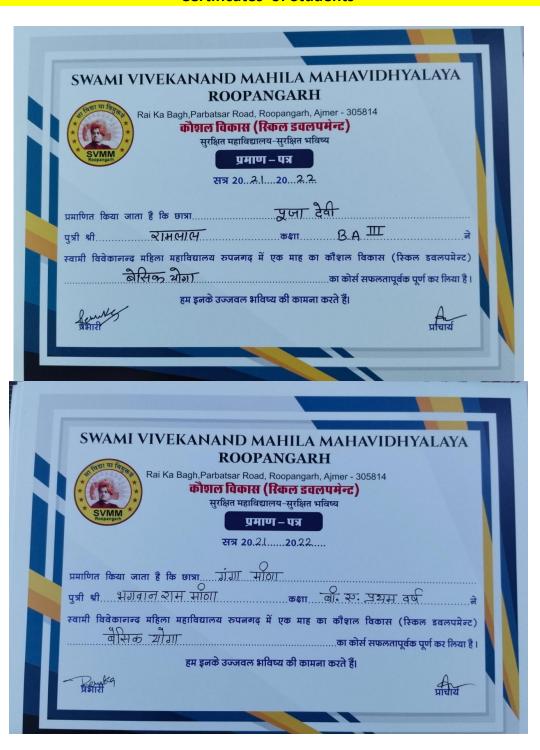

### खामी विवेकानन्द महिला महाविद्यालय, रूपनगढ

(संचालित मनु सोशियल वेलफेयर एण्ड एज्यूकेशन सोसायटी, जयपुर) राई का बाग, परबतसर रोड, रुपनगढ, अजमेर-305814

E-Mail Id: - svmmcollege.roopangarh@gmail.com

### Yoga And Wellness Program 2021-22 Certificates of Students

(संचालित मनु सोशियल वेलफेयर एण्ड एज्यूकेशन सोसायटी, जयपुर) राई का बाग, परबतसर रोड, रुपनगढ, अजमेर-305814

E-Mail Id: - svmmcollege.roopangarh@gmail.com

# Yoga And Wellness Program 2021-22 Certificates of Students

| SWAMI VIVEKANAND MAHILA MAHAVIDHYALAYA ROOPANGARH Rai Ka Bagh,Parbatsar Road, Roopangarh, Ajmer - 305814 कोशल विकास (स्किल डवलपमेन्ट) सुरक्षित महाविद्यालय-सुरक्षित भविष्य प्रमाण – पत्र सत्र 202.र20.2.र                                                                                               |   |
|---------------------------------------------------------------------------------------------------------------------------------------------------------------------------------------------------------------------------------------------------------------------------------------------------------|---|
| प्रमाणित किया जाता है कि छात्रा. त्यम्पत जाट<br>पुत्री श्री. विशास जाट. कक्षा विशेष विकास (स्किल डवलपमेन्ट)<br>स्वामी विवेकानन्द महिला महाविद्यालय रूपनगद में एक माह का कौशल विकास (स्किल डवलपमेन्ट)<br>विस्तिक योगा का कोर्स सफलतापूर्वक पूर्ण कर लिया है।<br>हम इनके उज्जवल भविष्य की कामना करते हैं। |   |
| प्रभारी प्राचार्य                                                                                                                                                                                                                                                                                       | 1 |