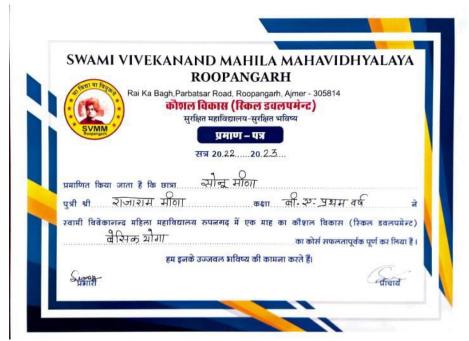

#### **Certificates of Students**

|   | SWAMI VIVEKANAND MAHILA MAHAVIDHYALAYA                                                                                                                                  |   |
|---|-------------------------------------------------------------------------------------------------------------------------------------------------------------------------|---|
| V | ROOPANGARH                                                                                                                                                              |   |
| 1 | Rai Ka Bagh, Parbatsar Road, Roopangarh, Ajmer - 305814  कोशल विकास (रिकल डवलपमेन्ट)  सुरक्षित महाविद्यालय-सुरक्षित भविष्य  प्रमाण – पञ्च  प्रमाण – पञ्च  प्रमाण – पञ्च | П |
|   | सत्र 2021202.2                                                                                                                                                          | П |
| 1 | प्रमाणित किया जाता है कि छात्रा                                                                                                                                         |   |
|   | पुत्री भी राजेन्द्र शर्मी कक्षा B.A. III YEAR ने                                                                                                                        |   |
|   | स्वामी विवेकानन्द महिला महाविद्यालय रूपनगढ़ में एक माह का कौशल विकास (स्किल डवलपमेन्ट)<br>का कोर्स सफलतापूर्वक पूर्ण कर लिया है।                                        | M |
|   | हम इनके उज्जवल भविष्य की कामना करते हैं।                                                                                                                                |   |
| I | प्रमारी                                                                                                                                                                 |   |
| L |                                                                                                                                                                         |   |