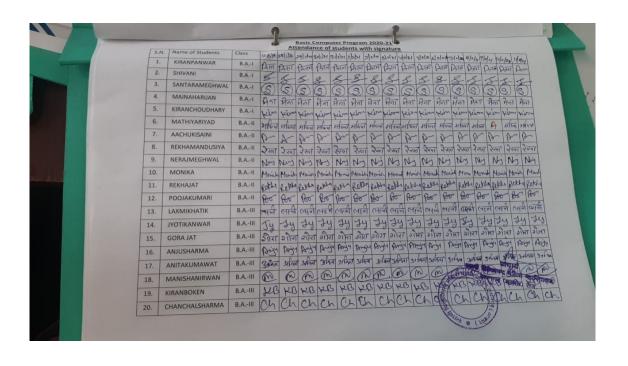

# Basic Computer Course Session: 2020-21

#### **List of Students with Signature**

(संचालित मनु सोशियल वेलफेयर एण्ड एज्यूकेशन सोसायटी, जयपुर) राई का बाग, परबतसर रोड, रुपनगढ, अजमेर-305814

E-Mail Id: - svmmcollege.roopangarh@gmail.com