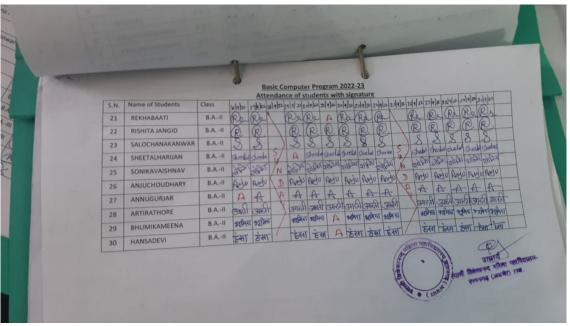

#### **Basic Computer Course-2021-22**

(संचालित मनु सोशियल वेलफेयर एण्ड एज्यूकेशन सोसायटी, जयपुर) राई का बाग, परबतसर रोड, रुपनगढ, अजमेर-305814

E-Mail Id: - svmmcollege.roopangarh@gmail.com

#### **Basic Computer Course-2021-22**

रजि. नं. 144/जयपुर/2008-09 मोबाइल: 9314618091