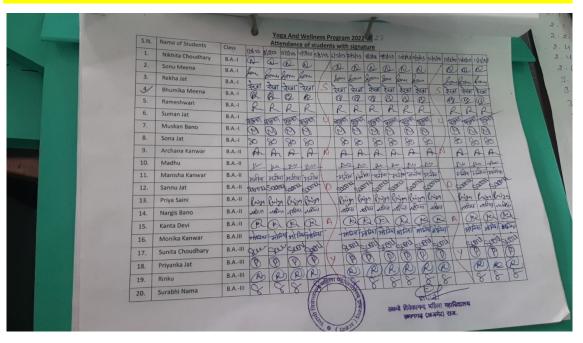

# स्वामी विवेकानन्द महिला महाविद्यालय, रूपनगढ

(संचालित मनु सोशियल वेलफेयर एण्ड एज्यूकेशन सोसायटी, जयपुर) राई का बाग, परबतसर रोड, रुपनगढ, अजमेर-305814

E-Mail Id: - svmmcollege.roopangarh@gmail.com

# Yoga And Wellness Program 2021-22 Attendance of Students with signature