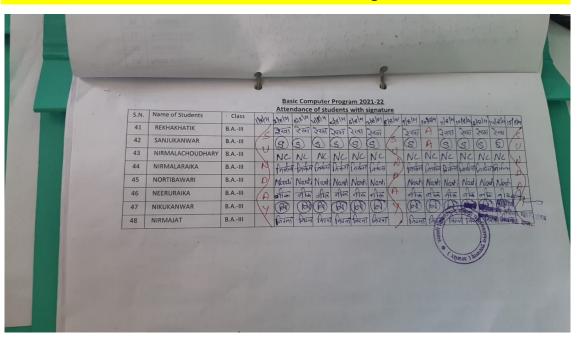

# स्वामी विवेकानन्द महिला महाविद्यालय, रूपनगढ

(संचालित मनु सोशियल वेलफेयर एण्ड एज्यूकेशन सोसायटी, जयपुर) राई का बाग, परबतसर रोड, रुपनगढ, अजमेर-305814

E-Mail Id: - svmmcollege.roopangarh@gmail.com

#### **Basic Computer Course-2021-22**