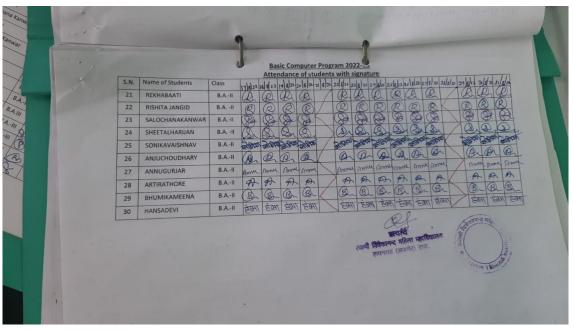

#### **Basic Computer Course-2021-22**

(संचालित मनु सोशियल बेलफेयर एण्ड एज्यूकेशन सोसायटी, जयपुर) राई का बाग, परबतसर रोड, रुपनगढ, अजमेर-305814

E-Mail Id: - svmmcollege.roopangarh@gmail.com

#### **Basic Computer Course-2021-22**

|      | S.N.   | Name of Students |       |        | A         | ttend  | Comp<br>ance o | f stud  | ents    | rith ci    | 1-22    |                   |          |        |          |        |         |         |              |
|------|--------|------------------|-------|--------|-----------|--------|----------------|---------|---------|------------|---------|-------------------|----------|--------|----------|--------|---------|---------|--------------|
|      |        |                  | Class | 17/9/2 | 1 18/1/24 | 19/9/2 | 20/9/21        | 21/2/21 | addat   | 22/4/2/    | gnatur  | - 11 J            | 111      | 11     |          | 111    | 1.1.1   | -       | 7            |
|      | 1.     | MANISHAMEENA     | B.AJ  | rists  | भन्ना     | /      | WAVE           | 17-914  | मित्र   | 5          |         |                   |          |        |          |        |         | -       | 4            |
|      | 2.     | MANJUKANWAR      | B.AI  | N      | W         | 1/0    | M              | M       | 1000000 |            | मंत्रीक |                   | 1        | 3      | त्रीमा   |        |         | A       |              |
|      | 3.     | MAYA JAT         | B.AI  | -      | Mag       | ( )    | -              | -       | - V2    | M          | M       | -M                | 5        |        |          |        | W       | 4       |              |
|      | 4.     | MANBHARIAT       | B.AI  | M.J    |           | 1      | M.I            | -       | MANA    |            |         | The second second |          |        |          |        | MAM     | 1       |              |
|      | 5.     | MANISHAKANWAR    | B.AI  | mb     | -         | 4      |                | MJ      | MI      | 1          |         | -                 | A        | MI     | MI       | MJ     | 1       |         | /            |
|      | 6.     | MANISHAKANWAR    | B.AI  |        | m         | K      | Me             | MA      | MR.     | MK         | A       | Mg                | 4        | MR     | my       | MA     | MK      | 1       | 1            |
|      | 7.     | KANTADEVI        |       | 17     | मनी प     | N      | 10             | 7       | 型       | 10         | P       | मनीप              | 10       | मगीण   | 10       | 1 41   | न् म्री | 170     | 1            |
|      | 8.     | KAVITACHOUDHARY  | B.AI  | (R)    | (1)       | 1/     | (6)            | (19)    | R       | 100        | (K)     | (H)               |          | R      | (P)      | KR     |         | (K)     | NK           |
| 9.0  | 9.     |                  | B.AI  | KC     | KC        | 10     | KC             | KC      | KE      | KE         | KE      | KE                | /        | KC     | Ke       | 11     | - Ky    | 01      | 1            |
|      |        | KHUSHIKANWAR     | B.AI  | 2321   | 1000      | 18     | 24211          | व्यक्ष  | उंगुरी  | में मुद्री | न्युरी  | चित्रुत्री        | 1        | म्बर्ग | Hosp     | गिवड   | श्रीकृ  | ZH      | X            |
|      | 10.    | JYOTIJANGIR      | B.AI  | JIOTI  | JYOTI     | 1      | JY011          | JYOTI   | JUNT    | JYOT.      | Jol J   | Jyd!              | N        | JVd    | Z Jyo    | II JEC | VI JY   | OTE     |              |
|      | 11.    | KANCHANDEVI      | B.AI  | Kouch  | Rand      | 1/2    | Kauro          | Kanc    | h konch | y leave    | MA      | Kanch             | + /      | Kan    | to Ko    | uch re | met le  | inch    | 1            |
|      | 12.    | KANCHANPANWAR    | B.AI  | MP     | RP        | KH     | Kb             | Rb      | KÞ      | Kb         | - A     | 14                | X        | 14     | K        | p-1    | 4 1     | up      |              |
|      | 13.    | ANTUSHARMA       | B.AI  | 316    | क्रंड     | 1      | मंठ            | 林       | 1       |            | 5 P     | मंट               | -        | भेर    | 5 3      | 18 3   | 15 -    | संड     | X            |
|      | 14.    | BIDAMDEVI        | B.AI  | B      | Bu        | /      | B              | (B)     | 10      | 10         | 0       | - B               | - 2      | XE     | Du 1     | Ban    | Bu      | But     |              |
| 1-   | 15.    | DEEPASHARMA      | B.AI  | Dode   | Sede      | (1     | Deck           | Dee     | 9 000   |            |         | Dec               | A SECOND | 18     | ed !     | Dup    | Door    | Deen    |              |
|      | 16.    | GANGAMEENA       | B.AII | Grays  | Grange    | 1      | Grang          | 4 Gran  | Es Gran | 3 G0       | ga F    | ) G               | 44       | A G    | and 1    | Jewels | Grand   | Gary    | 4            |
|      | 17.    | NDRADEVIJAT      | B.AII |        | इन्द्रा   | 1      | इब्ह           | T 500   | 7 509   | न इ        | न्हा व  | न्हाइ             | त्रो     | 1      | इन्द्रा  | इन्ह   | 1/200   | 1 रिन्ह |              |
|      | 18. J  | YOTIGOSWAMI      | B.AII | J.     | J.        | 1      | 5.             | J       |         | 5.         | J. 1    | 1                 | J. \     | 100    | त महार्ग | W      | da      | 710     | क्षेत्रयास्य |
|      | 19. P  | TALALOO          | B.AII | Re     | Ra        | 1      | R              | R       | 2 (B    | 26         | Pal (   | Pal               | RP       | ( )    | P        | MA     | Bit     | -       | shed so      |
| 1 24 | 20. PI | OOJASHARMA       | B.AII | युजा   | युजी      |        | यु             | ना य    | जाब     | जार        | रुजा    | A                 | वुआ      | 19     | 12       | ت الد  | 修理      | जा।     | र्ज्य।       |