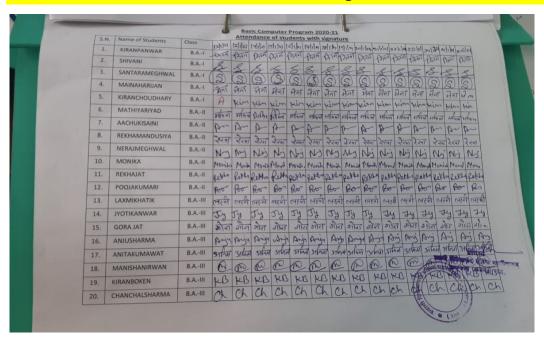

# Basic Computer Course Session: 2020-21

#### **List of Students with Signature**