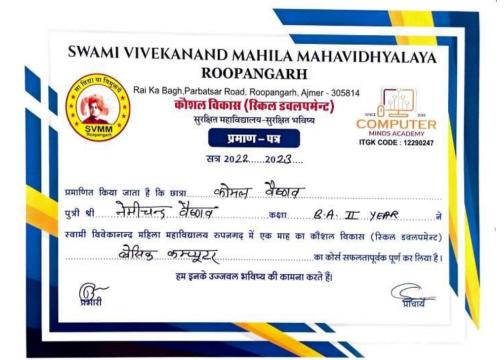

#### **Certificates of Students**

|   | SWAMI VIVEKANAND MAHILA MAHAVIDHYALAYA                                                                                                                                  |   |
|---|-------------------------------------------------------------------------------------------------------------------------------------------------------------------------|---|
| V | ROOPANGARH                                                                                                                                                              |   |
| 1 | Rai Ka Bagh, Parbatsar Road, Roopangarh, Ajmer - 305814  कोशल विकास (रिकल डवलपमेन्ट)  सुरक्षित महाविद्यालय-सुरक्षित भविष्य  प्रमाण – पञ्च  प्रमाण – पञ्च  प्रमाण – पञ्च | П |
|   | सत्र 2021202.2                                                                                                                                                          | П |
| 1 | प्रमाणित किया जाता है कि छात्रा                                                                                                                                         |   |
|   | पुत्री भी राजेन्द्र शर्मी कक्षा B.A. III YEAR ने                                                                                                                        |   |
|   | स्वामी विवेकानन्द महिला महाविद्यालय रूपनगढ़ में एक माह का कौशल विकास (स्किल डवलपमेन्ट)<br>का कोर्स सफलतापूर्वक पूर्ण कर लिया है।                                        | M |
|   | हम इनके उज्जवल भविष्य की कामना करते हैं।                                                                                                                                |   |
| I | प्रमारी                                                                                                                                                                 |   |
| L |                                                                                                                                                                         |   |