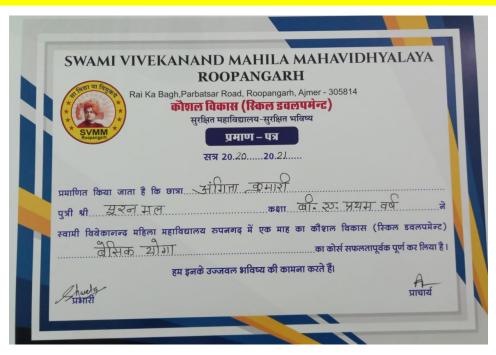

# Certificates of Basic Computer Course Session: 2020-21

| SWAMI VIV           | EKANAND MAHILA MA                                                                                                     | HAVIDHYALAY            |
|---------------------|-----------------------------------------------------------------------------------------------------------------------|------------------------|
| 71 01 5             | ROOPANGARH                                                                                                            |                        |
| Rai                 | i Ka Bagh,Parbatsar Road, Roopangarh, Ajme कोशल विकास (रिकल डचलपमे सुरक्षित महाविद्यालय-सुरक्षित भविष्य प्रमाण – पन्न |                        |
|                     | सत्र 20.2.Q20.a.L                                                                                                     | 11011 0002 1 122021    |
|                     | Δ 0                                                                                                                   |                        |
|                     | है कि छात्रा (प्रस्भी स्वटीक                                                                                          |                        |
| पुत्री श्री राज     | ान्द्र रवटीक कक्षा                                                                                                    | BA-III                 |
| स्वामी विवेकानन्द म | हिला महाविद्यालय रुपनगढ़ में एक माह का की                                                                             | शल विकास (स्किल डवलपमे |
|                     | भम्पुटर् व                                                                                                            |                        |
|                     | हम इनके उज्जवल भविष्य की कामना करत                                                                                    |                        |
| 2                   | तम इंगाफ उउउायल आयब्द का कामना करत                                                                                    | Δ.                     |
| Harri               |                                                                                                                       | प्रचार्य               |

Certificates of Basic Computer Course
Session: 2020-21

| Rai Ka Bagh, Parbatsar Road, Roopangarh, Ajmer - 305814  कोशल विकास (रिकल उचलपमेन्ट)  स्रिक्षत महाविद्यालय-स्रिक्षत भविष्य  प्रमाण - पत्र  सत्र 2029202.1  विकास किया जाता है कि छात्रा राज्य स्रिक्षत भाह का कौशल विकास (रिकल उचलपमेन्ट)  सत्र 2029202.1                                        |
|--------------------------------------------------------------------------------------------------------------------------------------------------------------------------------------------------------------------------------------------------------------------------------------------------|
| Rai Ka Bagh, Parbatsar Road, Roopangarh, Ajmer - 305814  कोशल विकास (रिकल डवलपमेन्ट)  सुरक्षित महाविद्यालय-सुरक्षित भविष्य  प्रमाण-पन्न  सत्र 202.9202.1  विकास किया जाता है कि छात्रा राज्य देवी स्तामरिया  सी सी रलेन्स्गर्स भाविष्य  सत्र 202.9202.1  विकास किया जाता है कि छात्रा सिकल डवलपं |
| गणित किया जाता है कि छात्रा राजू देवी स्तामरिश्रा<br>मी भी रोलन्सार्स स्तामरिश्रा कक्षा ८.२ ग्राम<br>गामी विवेकानन्द महिला महाविद्यालय रुपनगढ् में एक माह का कौशल विकास (रिकल डवलप्रा                                                                                                            |
| मी भी                                                                                                                                                                                                                                                                                            |
| गमी विवेकानन्द महिला महाविद्यालय रूपनगढ् में एक माह का कौशल विकास (स्किल डवलपर                                                                                                                                                                                                                   |
|                                                                                                                                                                                                                                                                                                  |
|                                                                                                                                                                                                                                                                                                  |
| कीरीक कम्प्यूटर का कोर्स सफलतापूर्वक पूर्ण कर लिय                                                                                                                                                                                                                                                |
| हम इनके उज्जवल भविष्य की कामना करते हैं।                                                                                                                                                                                                                                                         |
| ि वस केशक तत्त्वाताल का विलय का कामबा करत है।                                                                                                                                                                                                                                                    |
| 7                                                                                                                                                                                                                                                                                                |

Certificates of Basic Computer Course
Session: 2020-21

| SWAMI VIV              | EKANAND MAHILA M<br>ROOPANGARH                                                                                                            | AHAVIDHYALAYA               |
|------------------------|-------------------------------------------------------------------------------------------------------------------------------------------|-----------------------------|
| Rai SVMM Ropassari     | Ka Bagh,Parbatsar Road, Roopangarh, Aj<br>कौशल विकास (रिकल डवलप<br>सुरक्षित महाविद्यालय-सुरक्षित भविष<br>प्रमाण – पन्न<br>सत्र 202920.2.1 | मेन्ट)                      |
|                        | के छात्रा पूजा<br>सत्यनाराम्या कक्षा                                                                                                      |                             |
| स्वामी विवेकानान्य महि | हला महाविद्यालय रूपनगद में एक माह का<br>क्रम्प्यूटेर                                                                                      | कौशल विकास (स्किल डवलपमेन्ट |
| ु<br>प्रकारी           | हम इनके उज्जवल भविष्य की कामना व                                                                                                          | रते हैं।<br>प्राचार्य       |