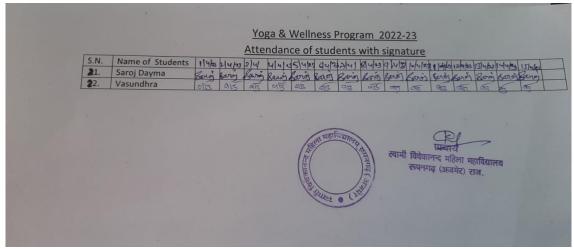

# स्वामी विवेकानन्द महिला महाविद्यालय, रूपनगढ

(संचालित मनु सोशियल वेलफेयर एण्ड एज्यूकेशन सोसायटी, जयपुर) राई का बाग, परबतसर रोड, रुपनगढ, अजमेर-305814

E-Mail Id: - svmmcollege.roopangarh@gmail.com

### Yoga And Wellness Program 2021-22 Attendance of Students with signature