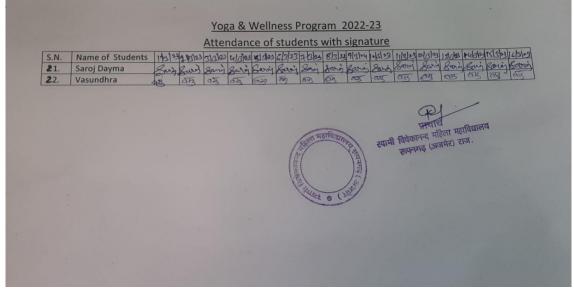

# स्वामी विवेकानन्द महिला महाविद्यालय, रूपनगढ

(संचालित मनु सोशियल वेलफेयर एण्ड एज्यूकेशन सोसायटी, जयपुर) राई का बाग, परबतसर रोड, रुपनगढ, अजमेर-305814

E-Mail Id: - svmmcollege.roopangarh@gmail.com

# Yoga And Wellness Program 2021-22 Attendance of Students with signature