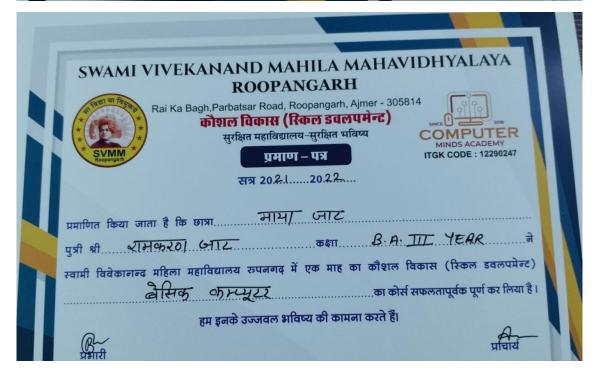

#### **Certificates of Students**

|   | SWAMI VIVEKANAND MAHILA MAHAVIDHYALAYA                                                                                                                                  |   |
|---|-------------------------------------------------------------------------------------------------------------------------------------------------------------------------|---|
| V | ROOPANGARH                                                                                                                                                              |   |
| 1 | Rai Ka Bagh, Parbatsar Road, Roopangarh, Ajmer - 305814  कोशल विकास (रिकल डवलपमेन्ट)  सुरक्षित महाविद्यालय-सुरक्षित भविष्य  प्रमाण – पञ्च  प्रमाण – पञ्च  प्रमाण – पञ्च | П |
|   | सत्र 2021202.2                                                                                                                                                          | П |
| 1 | प्रमाणित किया जाता है कि छात्रा                                                                                                                                         |   |
|   | पुत्री भी राजेन्द्र शर्मी कक्षा B.A. III YEAR ने                                                                                                                        |   |
|   | स्वामी विवेकानन्द महिला महाविद्यालय रूपनगढ़ में एक माह का कौशल विकास (स्किल डवलपमेन्ट)<br>का कोर्स सफलतापूर्वक पूर्ण कर लिया है।                                        | M |
|   | हम इनके उज्जवल भविष्य की कामना करते हैं।                                                                                                                                |   |
| I | प्रमारी                                                                                                                                                                 |   |
| L |                                                                                                                                                                         |   |