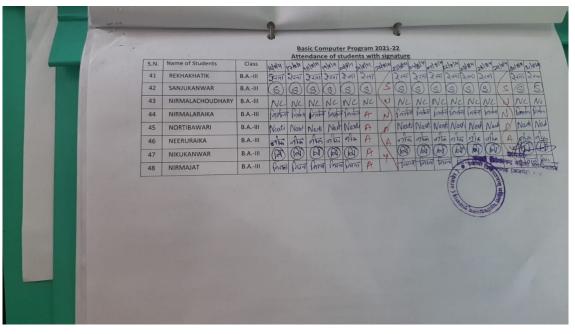

#### **List of Students Enrolled**

| 27 | MONUBUNKAR       | B.AII  |
|----|------------------|--------|
| 28 | MUSKANBANA       | B.AII  |
| 29 | MUSKANBANO       | B.AII  |
| 30 | MUSHKANBANO      | B.AII  |
| 31 | LAXMIDEVI        | B.AII  |
| 32 | MADHU            | B.AII  |
| 33 | MAINABOHRA       | B.AIII |
| 34 | MAMTAGURJAR      | B.AIII |
| 35 | MAMTAMALI        | B.AIII |
| 36 | MAMTASHARMA      | B.AIII |
| 37 | RAJSHRIKANWAR    | B.AIII |
| 38 | RAJUDEVISHARMA   | B.AIII |
| 39 | REKHADEVI        | B.AIII |
| 40 | REKHAJAT         | B.AIII |
| 41 | REKHAKHATIK      | B.AIII |
| 42 | SANJUKANWAR      | B.AIII |
| 43 | NIRMALACHOUDHARY | B.AIII |
| 44 | NIRMALARAIKA     | B.AIII |
| 45 | NORTIBAWARI      | B.AIII |
| 46 | NEERURAIKA       | B.AIII |
| 47 | NIKUKANWAR       | B.AIII |
| 48 | NIRMAJAT         | B.AIII |