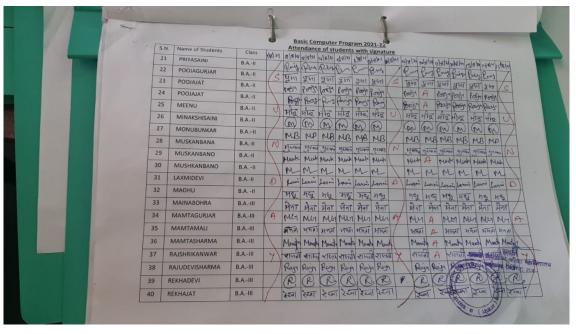

#### **Basic Computer Course-2021-22**

(संचालित मनु सोशियल वेलफेयर एण्ड एज्यूकेशन सोसायटी, जयपुर) राई का बाग, परबतसर रोड, रुपनगढ, अजमेर-305814

E-Mail Id: - svmmcollege.roopangarh@gmail.com

#### **Basic Computer Course-2021-22**

रजि. नं. 144/जयपुर/2008-09 मोबाइल: 9314618091