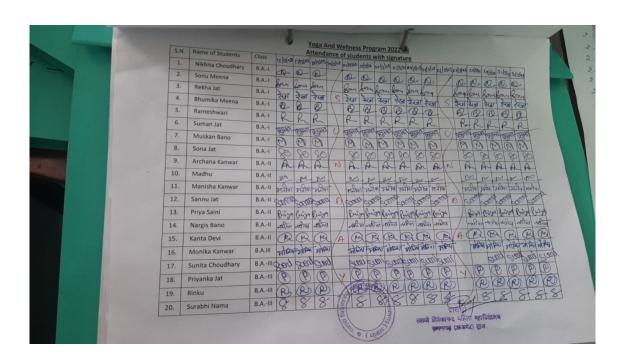

# स्वामी विवेकानन्द महिला महाविद्यालय, रूपनगढ

(संचालित मनु सोशियल वेलफेयर एण्ड एज्यूकेशन सोसायटी, जयपुर) राई का बाग, परबतसर रोड, रुपनगढ, अजमेर-305814

E-Mail Id: - svmmcollege.roopangarh@gmail.com

# Yoga And Wellness Program 2021-22 Attendance of Students with signature