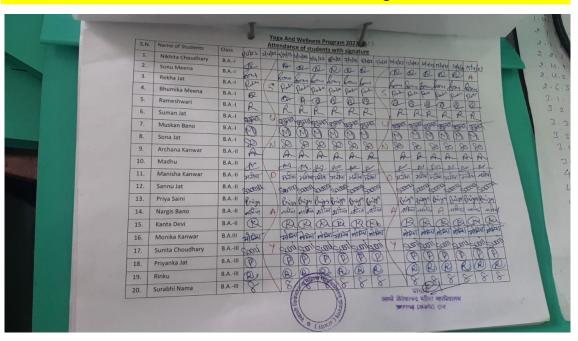

#### Yoga And Wellness Program 2021-22

#### **List of Enrolled Students**

| S.N. | Name of Student | Class  |
|------|-----------------|--------|
| 1    | Antu Sharma     | B.AI   |
| 2    | Deepa Sharma    | B.AI   |
| 3    | Kanchan Devi    | B.AI   |
| 4    | Mamta Mali      | B.AI   |
| 5    | Maya Kumawat    | B.AI   |
| 6    | Nikku Kanwar    | B.AI   |
| 7    | Neeru Raika     | B.AI   |
| 8    | Komal Gurjar    | B.AII  |
| 9    | Mona Madusyia   | B.AII  |
| 10.  | Neraj Jat       | B.AII  |
| 11.  | Nisha Jat       | B.AII  |
| 12.  | Pooja Devi      | B.AII  |
| 13.  | Priyanka Jat    | B.AII  |
| 14.  | Seema Jat       | B.AII  |
| 15.  | Sampat Jat      | B.AIII |
| 16.  | Suman Panwar    | B.AIII |
| 17.  | Manju Devi      | B.AIII |
| 18.  | Aachuki Saini   | B.AIII |
| 19.  | Rekha Madusiya  | B.AIII |
| 20   | Hansa Devi      | B.AIII |