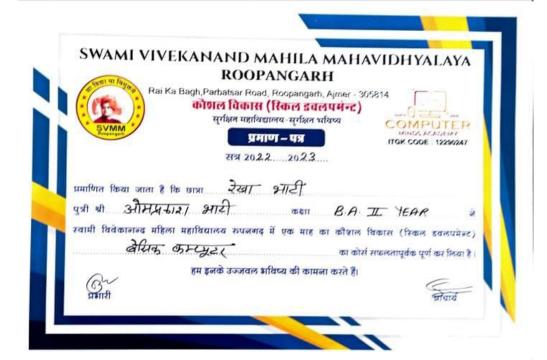

#### **Certificates of Students**

|   | SWAMI VIVEKANAND MAHILA MAHAVIDHYALAYA                                                                                                                                  |   |
|---|-------------------------------------------------------------------------------------------------------------------------------------------------------------------------|---|
| V | ROOPANGARH                                                                                                                                                              |   |
| 1 | Rai Ka Bagh, Parbatsar Road, Roopangarh, Ajmer - 305814  कोशल विकास (रिकल डवलपमेन्ट)  सुरक्षित महाविद्यालय-सुरक्षित भविष्य  प्रमाण – पञ्च  प्रमाण – पञ्च  प्रमाण – पञ्च | П |
|   | सत्र 2021202.2                                                                                                                                                          | П |
| 1 | प्रमाणित किया जाता है कि छात्रा                                                                                                                                         |   |
|   | पुत्री भी राजेन्द्र शर्मी कक्षा B.A. III YEAR ने                                                                                                                        |   |
|   | स्वामी विवेकानन्द महिला महाविद्यालय रूपनगढ़ में एक माह का कौशल विकास (स्किल डवलपमेन्ट)<br>का कोर्स सफलतापूर्वक पूर्ण कर लिया है।                                        | M |
|   | हम इनके उज्जवल भविष्य की कामना करते हैं।                                                                                                                                |   |
| I | प्रमारी                                                                                                                                                                 |   |
| L |                                                                                                                                                                         |   |