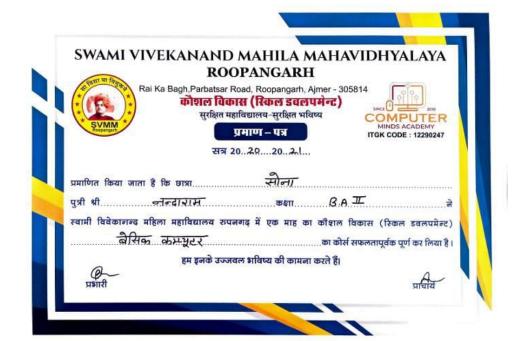

#### Yoga And Wellness Program 2020-21

**Certificates of Students** 

| SWAMI VIV             | VEKANAND MAHILA MAHAV<br>ROOPANGARH                | IDH YALAYA                   |
|-----------------------|----------------------------------------------------|------------------------------|
| क्रिया या विम्राला Ra | i Ka Bagh,Parbatsar Road, Roopangarh, Ajmer - 3058 | 14                           |
| * * *                 | कौशल विकास (रिकल डवलपर्मन्ट)                       |                              |
| * SVMM *              | सुरक्षित महाविद्यालय-सुरक्षित भविष्य               |                              |
| Roopangarh            | प्रमाण – पत्र                                      |                              |
|                       | सत्र 20.20202                                      |                              |
| रामित किया जाता       | है कि छात्रा युजा कुमावत                           |                              |
| - 0 0 UTL 214         | र कमावत कक्षा बीर २२ त                             | रतीय वर्ष ने                 |
| पुत्रा आ. न्न. कु जात | हिला महाविद्यालय रूपनगढ़ में एक माह का कीशल वि     | कास (स्किल डवलपमेन्ट)        |
| स्वामी विवेकानन्द म   | विका महाविधालय रूपनगढ़ में एक मार्ट का कार्स स     | कर गार्चक गार्च का किया है।  |
| बोसक                  |                                                    | किल्पार्यक मूर्ग कर लिया है। |
|                       | हम इनके उज्जवल भविष्य की कामना करते हैं।           | ^                            |
| 1 4 =                 |                                                    | पानार्थ                      |