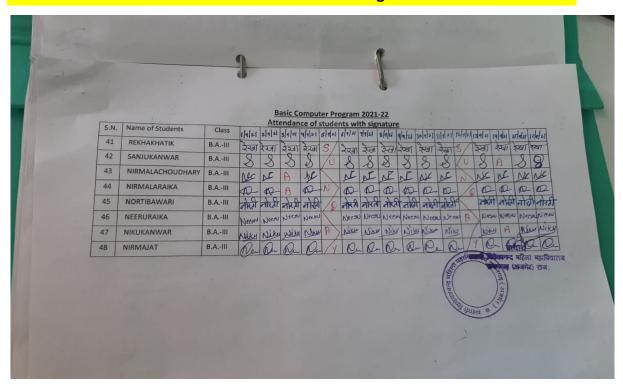

#### **Basic Computer Course-2021-22**

#### **List of Students Enrolled**

| S.N. | Name of Student | Class |
|------|-----------------|-------|
| 1    | MANISHAMEENA    | B.AI  |
| 2    | MANJUKANWAR     | B.AI  |
| 3    | MAYA JAT        | B.AI  |
| 4    | MANBHARJAT      | B.AI  |
| 5    | MANISHAKANWAR   | B.AI  |
| 6    | MANISHAKANWAR   | B.AI  |
| 7    | KANTADEVI       | B.AI  |
| 8    | KAVITACHOUDHARY | B.AI  |
| 9    | KHUSHIKANWAR    | B.AI  |
| 10   | JYOTIJANGIR     | B.AI  |
| 11   | KANCHANDEVI     | B.AI  |
| 12   | KANCHANPANWAR   | B.AI  |
| 13   | ANTUSHARMA      | B.AI  |
| 14   | BIDAMDEVI       | B.AI  |
| 15   | DEEPASHARMA     | B.AI  |
| 16   | GANGAMEENA      | B.AII |
| 17   | INDRADEVIJAT    | B.AII |
| 18   | JYOTIGOSWAMI    | B.AII |
| 19   | POOJAJAT        | B.AII |
| 20   | POOJASHARMA     | B.AII |
| 21   | PRIYASAINI      | B.AII |
| 22   | POOJAGURJAR     | B.AII |
| 23   | POOJAJAT        | B.AII |
| 24   | POOJAJAT        | B.AII |
| 25   | MEENU           | B.AII |
| 26   | MINAKSHISAINI   | B.AII |

#### **List of Students Enrolled**

| 27 | MONUBUNKAR       | B.AII  |
|----|------------------|--------|
| 28 | MUSKANBANA       | B.AII  |
| 29 | MUSKANBANO       | B.AII  |
| 30 | MUSHKANBANO      | B.AII  |
| 31 | LAXMIDEVI        | B.AII  |
| 32 | MADHU            | B.AII  |
| 33 | MAINABOHRA       | B.AIII |
| 34 | MAMTAGURJAR      | B.AIII |
| 35 | MAMTAMALI        | B.AIII |
| 36 | MAMTASHARMA      | B.AIII |
| 37 | RAJSHRIKANWAR    | B.AIII |
| 38 | RAJUDEVISHARMA   | B.AIII |
| 39 | REKHADEVI        | B.AIII |
| 40 | REKHAJAT         | B.AIII |
| 41 | REKHAKHATIK      | B.AIII |
| 42 | SANJUKANWAR      | B.AIII |
| 43 | NIRMALACHOUDHARY | B.AIII |
| 44 | NIRMALARAIKA     | B.AIII |
| 45 | NORTIBAWARI      | B.AIII |
| 46 | NEERURAIKA       | B.AIII |
| 47 | NIKUKANWAR       | B.AIII |
| 48 | NIRMAJAT         | B.AIII |