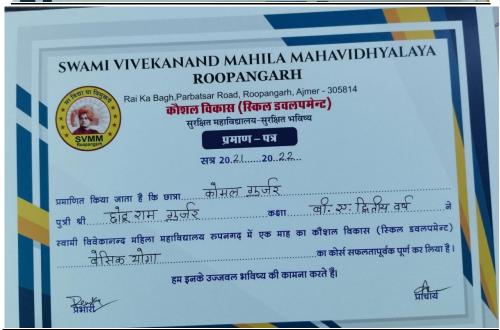

# Certificates of Basic Computer Course Session: 2020-21

| SWAMI VIV           | EKANAND MAHILA MA                                                                                                     | HAVIDHYALAY            |
|---------------------|-----------------------------------------------------------------------------------------------------------------------|------------------------|
| 71 01 5             | ROOPANGARH                                                                                                            |                        |
| Rai                 | i Ka Bagh,Parbatsar Road, Roopangarh, Ajme कोशल विकास (रिकल डचलपमे सुरक्षित महाविद्यालय-सुरक्षित भविष्य प्रमाण – पन्न |                        |
|                     | सत्र 20.2.Q20.a.L                                                                                                     | 11011 0002 1 122021    |
|                     | Δ 0                                                                                                                   |                        |
|                     | है कि छात्रा (प्रस्भी स्वटीक                                                                                          |                        |
| पुत्री श्री राज     | ान्द्र रवटीक कक्षा                                                                                                    | BA-III                 |
| स्वामी विवेकानन्द म | हिला महाविद्यालय रुपनगढ़ में एक माह का की                                                                             | शल विकास (स्किल डवलपमे |
|                     | भम्पुटर् व                                                                                                            |                        |
|                     | हम इनके उज्जवल भविष्य की कामना करत                                                                                    |                        |
| 2                   | तम इंगाफ उउउायल आयब्द का कामना करत                                                                                    | Δ.                     |
| Harri               |                                                                                                                       | प्रचार्य               |