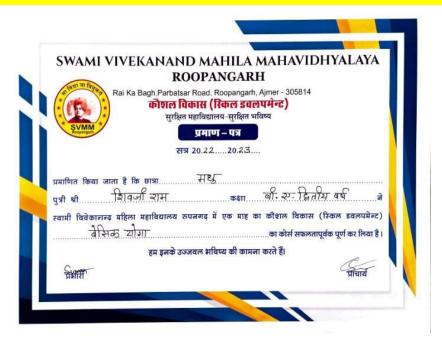

#### Yoga And Wellness Program 2020-21

**Certificates of Students** 

| SWAMI VIV             | VEKANAND MAHILA MAHAV<br>ROOPANGARH                | IDH YALAYA                   |
|-----------------------|----------------------------------------------------|------------------------------|
| क्रिया या विम्राला Ra | i Ka Bagh,Parbatsar Road, Roopangarh, Ajmer - 3058 | 14                           |
| * * *                 | कौशल विकास (रिकल डवलपर्मन्ट)                       |                              |
| * SVMM *              | सुरक्षित महाविद्यालय-सुरक्षित भविष्य               |                              |
| Roopangarh            | प्रमाण – पत्र                                      |                              |
|                       | सत्र 20.20202                                      |                              |
| रामित किया जाता       | है कि छात्रा युजा कुमावत                           |                              |
| - 0 0 UTL 214         | र कमावत कक्षा बीर २२ त                             | रतीय वर्ष ने                 |
| पुत्रा आ. न्न. कु जात | हिला महाविद्यालय रूपनगढ़ में एक माह का कीशल वि     | कास (स्किल डवलपमेन्ट)        |
| स्वामी विवेकानन्द म   | विका महाविधालय रूपनगढ़ में एक मार्ट का कार्स स     | कर गार्चक गार्च का किया है।  |
| बोसक                  |                                                    | किल्पार्यक मूर्ग कर लिया है। |
|                       | हम इनके उज्जवल भविष्य की कामना करते हैं।           | ^                            |
| 1 4 =                 |                                                    | पानार्थ                      |