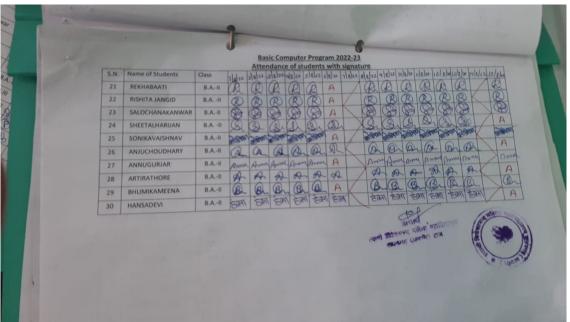

#### **Basic Computer Course-2021-22**

(संचालित मनु सोशियल वेलफेयर एण्ड एज्यूकेशन सोसायटी, जयपुर) राई का बाग, परबतसर रोड, रुपनगढ, अजमेर-305814

E-Mail Id: - svmmcollege.roopangarh@gmail.com

#### **Basic Computer Course-2021-22**

रजि. नं. 144/जयपुर/2008-09 मोबाइल: 9314618091