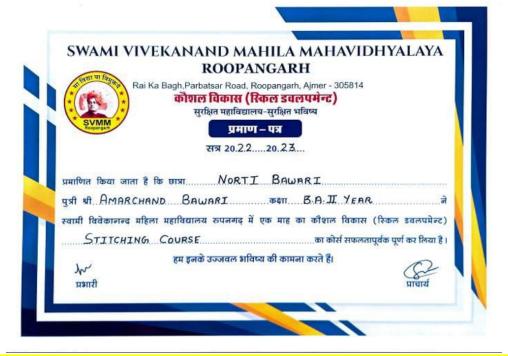

#### **Certificates of Students**

|   | SWAMI VIVEKANAND MAHILA MAHAVIDHYALAYA                                                                                                                                  |   |
|---|-------------------------------------------------------------------------------------------------------------------------------------------------------------------------|---|
| V | ROOPANGARH                                                                                                                                                              |   |
| 1 | Rai Ka Bagh, Parbatsar Road, Roopangarh, Ajmer - 305814  कोशल विकास (रिकल डवलपमेन्ट)  सुरक्षित महाविद्यालय-सुरक्षित भविष्य  प्रमाण – पञ्च  प्रमाण – पञ्च  प्रमाण – पञ्च | П |
|   | सत्र 2021202.2                                                                                                                                                          | П |
| 1 | प्रमाणित किया जाता है कि छात्रा                                                                                                                                         |   |
|   | पुत्री भी राजेन्द्र शर्मी कक्षा B.A. III YEAR ने                                                                                                                        |   |
|   | स्वामी विवेकानन्द महिला महाविद्यालय रूपनगढ़ में एक माह का कौशल विकास (स्किल डवलपमेन्ट)<br>का कोर्स सफलतापूर्वक पूर्ण कर लिया है।                                        | M |
|   | हम इनके उज्जवल भविष्य की कामना करते हैं।                                                                                                                                |   |
| I | प्रमारी                                                                                                                                                                 |   |
| L |                                                                                                                                                                         |   |