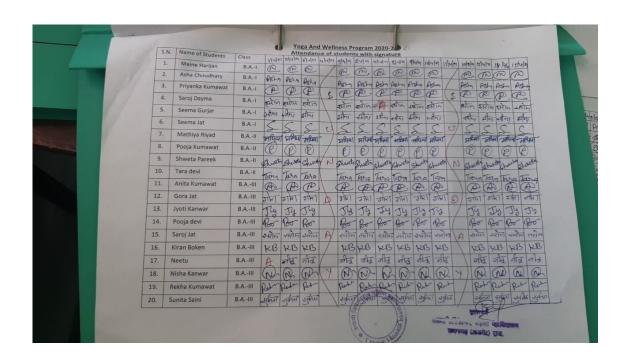

#### Yoga And Wellness Program 2020-21

#### **List of Enrolled Students**

| S.N. | Name of Student  | Class  |
|------|------------------|--------|
| 1    | Maine Harijan    | B.AI   |
| 2    | Asha Choudhary   | B.AI   |
| 3    | Priyanka Kumawat | B.AI   |
| 4    | Saroj Dayma      | B.AI   |
| 5    | Seema Gurjar     | B.AI   |
| 6    | Seema Jat        | B.AI   |
| 7    | MathiyaRiyad     | B.AII  |
| 8    | Pooja Kumawat    | B.AII  |
| 9    | ShwetaPareek     | B.AII  |
| 10.  | Tara devi        | B.AII  |
| 11.  | Anita Kumawat    | B.AIII |
| 12.  | Gora Jat         | B.AIII |
| 13.  | JyotiKanwar      | B.AIII |
| 14.  | Pooja devi       | B.AIII |
| 15.  | Saroj Jat        | B.AIII |
| 16.  | Kiran Boken      | B.AIII |
| 17.  | Neetu            | B.AIII |
| 18.  | Nisha Kanwar     | B.AIII |
| 19.  | Rekha Kumawat    | B.AIII |
| 20   | Sunita Saini     | B.AIII |

#### **List of Students with Signature**