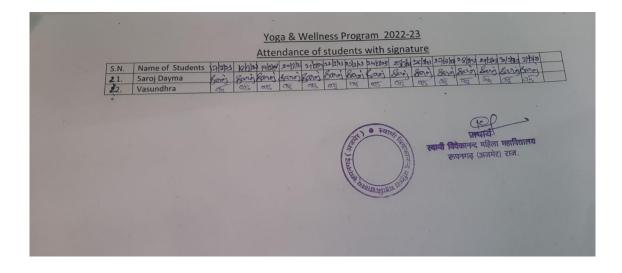

# स्वामी विवेकानन्द महिला महाविद्यालय, रूपनगढ

(संचालित मनु सोशियल वेलफेयर एण्ड एज्यूकेशन सोसायटी, जयपुर) राई का बाग, परबतसर रोड, रुपनगढ, अजमेर-305814

E-Mail Id: - svmmcollege.roopangarh@gmail.com

# Yoga And Wellness Program 2021-22 Attendance of Students with signature