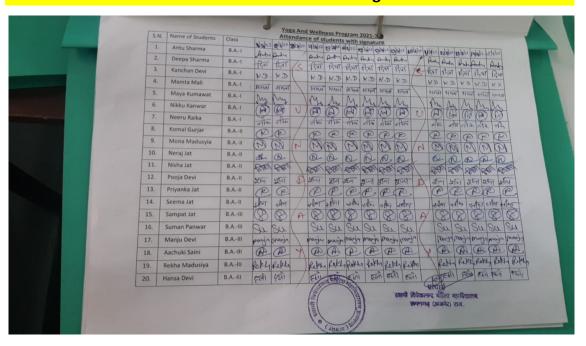

# स्वामी विवेकानन्द महिला महाविद्यालय, रूपनगढ

(संचालित मनु सोशियल वेलफेयर एण्ड एज्यूकेशन सोसायटी, जयपुर) राई का बाग, परबतसर रोड, रुपनगढ, अजमेर-305814

E-Mail Id: - svmmcollege.roopangarh@gmail.com

### Yoga And Wellness Program 2021-22 Attendance of Students with signature