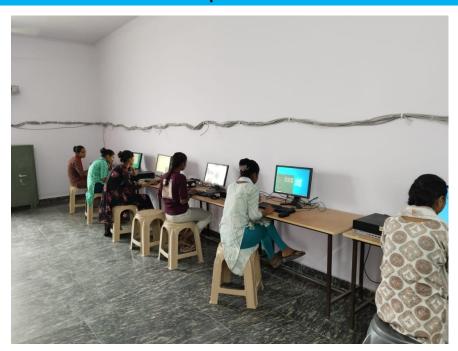

#### **Picture of Basic Computer Course-2021-22**

(संचालित मनु सोशियल वेलफेयर एण्ड एज्यूकेशन सोसायटी, जयपुर) राई का बाग, परबतसर रोड, रुपनगढ, अजमेर-305814

E-Mail Id: - svmmcollege.roopangarh@gmail.com

Yoga Session: 2021-22