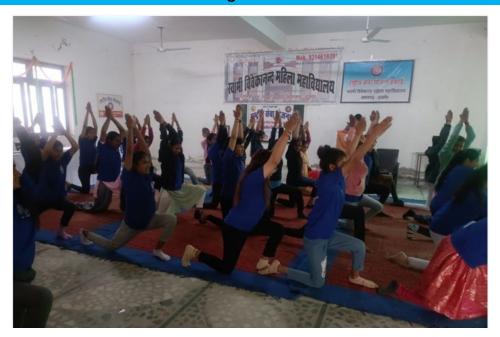

# स्वामी विवेकानन्द महिला महाविद्यालय, रूपनगढ (संचालित मनु सोशियल वेलफेयर एण्ड एज्यूकेशन सोसायटी, जयपुर) राई का बाग, परबतसर रोड, रुपनगढ, अजमेर-305814

E-Mail Id: - svmmcollege.roopangarh@gmail.com

Pictures of Yoga Session: 2022-23