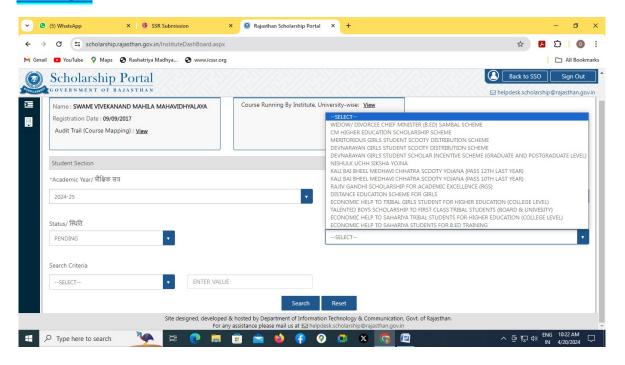

### **Scholarship Portal**

# https://scholarship.rajasthan.gov.in/InstituteDashBoard.aspx