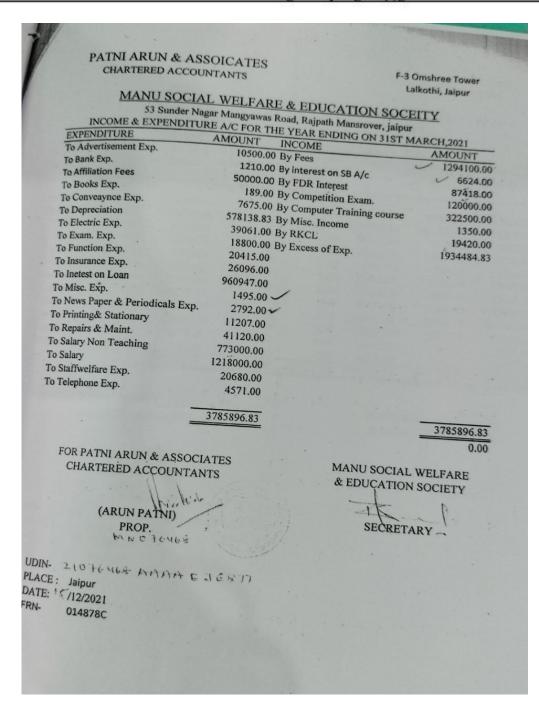

#### **Audited statement 2020-21**

FOR PATNI ARUN AND ASSOCIATES
CHARTERED ACCOUNTANTS

Manu Social Welfare & Educational Society

मोबाइल: 9314618091

#### **Auditor Report 2020-21**

#### **AUDITOR'S REPORT**

We have checked & found correct in accordance with the books of accounts maintained by Manu Social Welfare & Education Society, Jaipur for the year ending on 31st March, 2021

FOR PATNI ARUN & ASSOCIATES CHARTERED ACCOUNTANTS

(ARUN PATNI)
PROP.

UDIN- 2107 CHES NAME TOST

PLACE : Jaipur DATE: 15/12/2021 FRN- 014878C MANU SOCIAL WELFARE & EDUCATION SOCIETY

SECRETARY

### MANU SOCIAL WELFARE & EDUCATION SOCEITY

53 Sunder Nagar Mangyawas Road, Rajpath Mansrover, jaipur CONSOLIDATE INCOME & EXPENDITURE A/C FOR THE YEAR ENDING ON 31ST MARC

| EXPENDITURE                                                                                                                            | AMOUNT INCOME                                                                                                                                                        | 131 WARCH, 2022                                                                   |
|----------------------------------------------------------------------------------------------------------------------------------------|----------------------------------------------------------------------------------------------------------------------------------------------------------------------|-----------------------------------------------------------------------------------|
| To Advertisement Exp. To Bank Exp. To Affiliation Fees To Books Exp. To Conveaynce Exp. To Depreciation To Electric Exp. To Exam. Exp. | 18290.00 By Fees 2860.00 By Interest on SB A/c 200500.00 By FDR Interest 8450.00 By Competition Exam. 41520.00 By Computer Training course 895229.48 By Misc. Income | AMOUNT<br>7026000.00<br>7614.00<br>195747.00<br>102692.00<br>195600.00<br>2735.00 |
| To Exam. Exp. To Function Exp. To ESI Exp. To Games Exp. To Insurance Exp.                                                             | 30155.00 By Refund of Vetinary Aff.Fee 39121.00 28676.00 9158.00 39449.00                                                                                            |                                                                                   |

5480.00 To Inetest on Loan 1200326.00 To Misc. Exp. ~2305.00 To News Paper & Periodicals Exp. ~9571.00 To Printing& Stationary 30547.00 To Repairs & Maint. 34903.00~ To Salary Non Teaching 573000.00 To Salary 3618000.00 -To Students Welfare Exp.

To Staffwelfare Exp. 156215:00

To Telephone Exp. 22960.00

To Excess of Income 612405.52

7677228.00

7677228.00

0.00

MANU SOCIAL WELFARE & EDUCATION SOCIETY

SECRETARY

FOR PATNI ARUN & ASSOCIATES
CHARTERED ACCOUNTANTS

My sound

(ARUN PATNI)-PROP.

UDIN- 22076468 AGCXY44747

PLACE: Jaipur DATE: 28/08/2022 FRN- 014878C