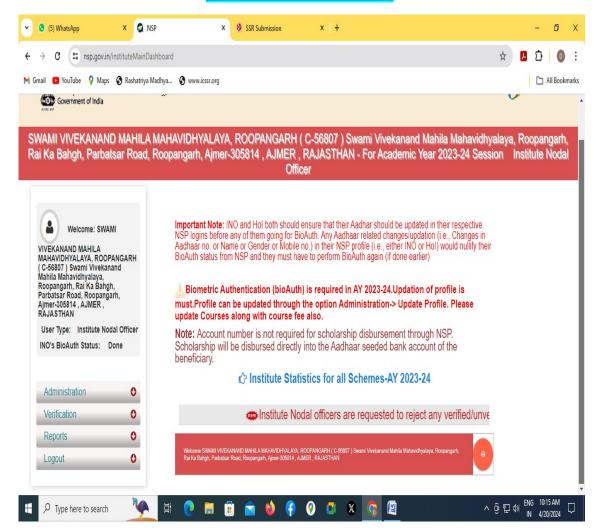

#### **NSP**

### https://nsp.gov.in

#### Finance and accounts

The salaries, allowances and other financial assistance of the employee are paid directly in to the account through the bank. The work of student's fee and scholarship in the college is done through e-governance. The college is registered centre for the RSCIT examination. Apart from this, programme like NSS is operated and there financial work is done through E-Governance.the distribution and registration of scholarship given by the state government is done by the college through E-Governance. scholarship provided by Manu Welfare Society is a part of E-Governance.