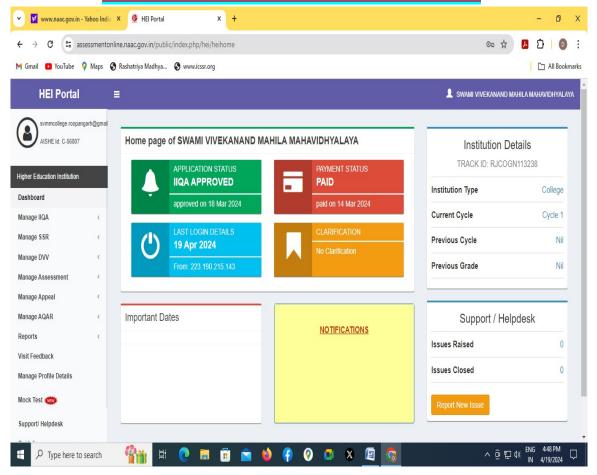

### https://assessmentonline.naac.gov.in

(संचालित मनु सोशियल वेलफेयर एण्ड एज्यूकेशन सोसायटी, जयपुर) राई का बाग, परबतसर रोड, रुपनगढ, अजमेर-305814

E-Mail Id: - svmmcollege.roopangarh@gmail.com